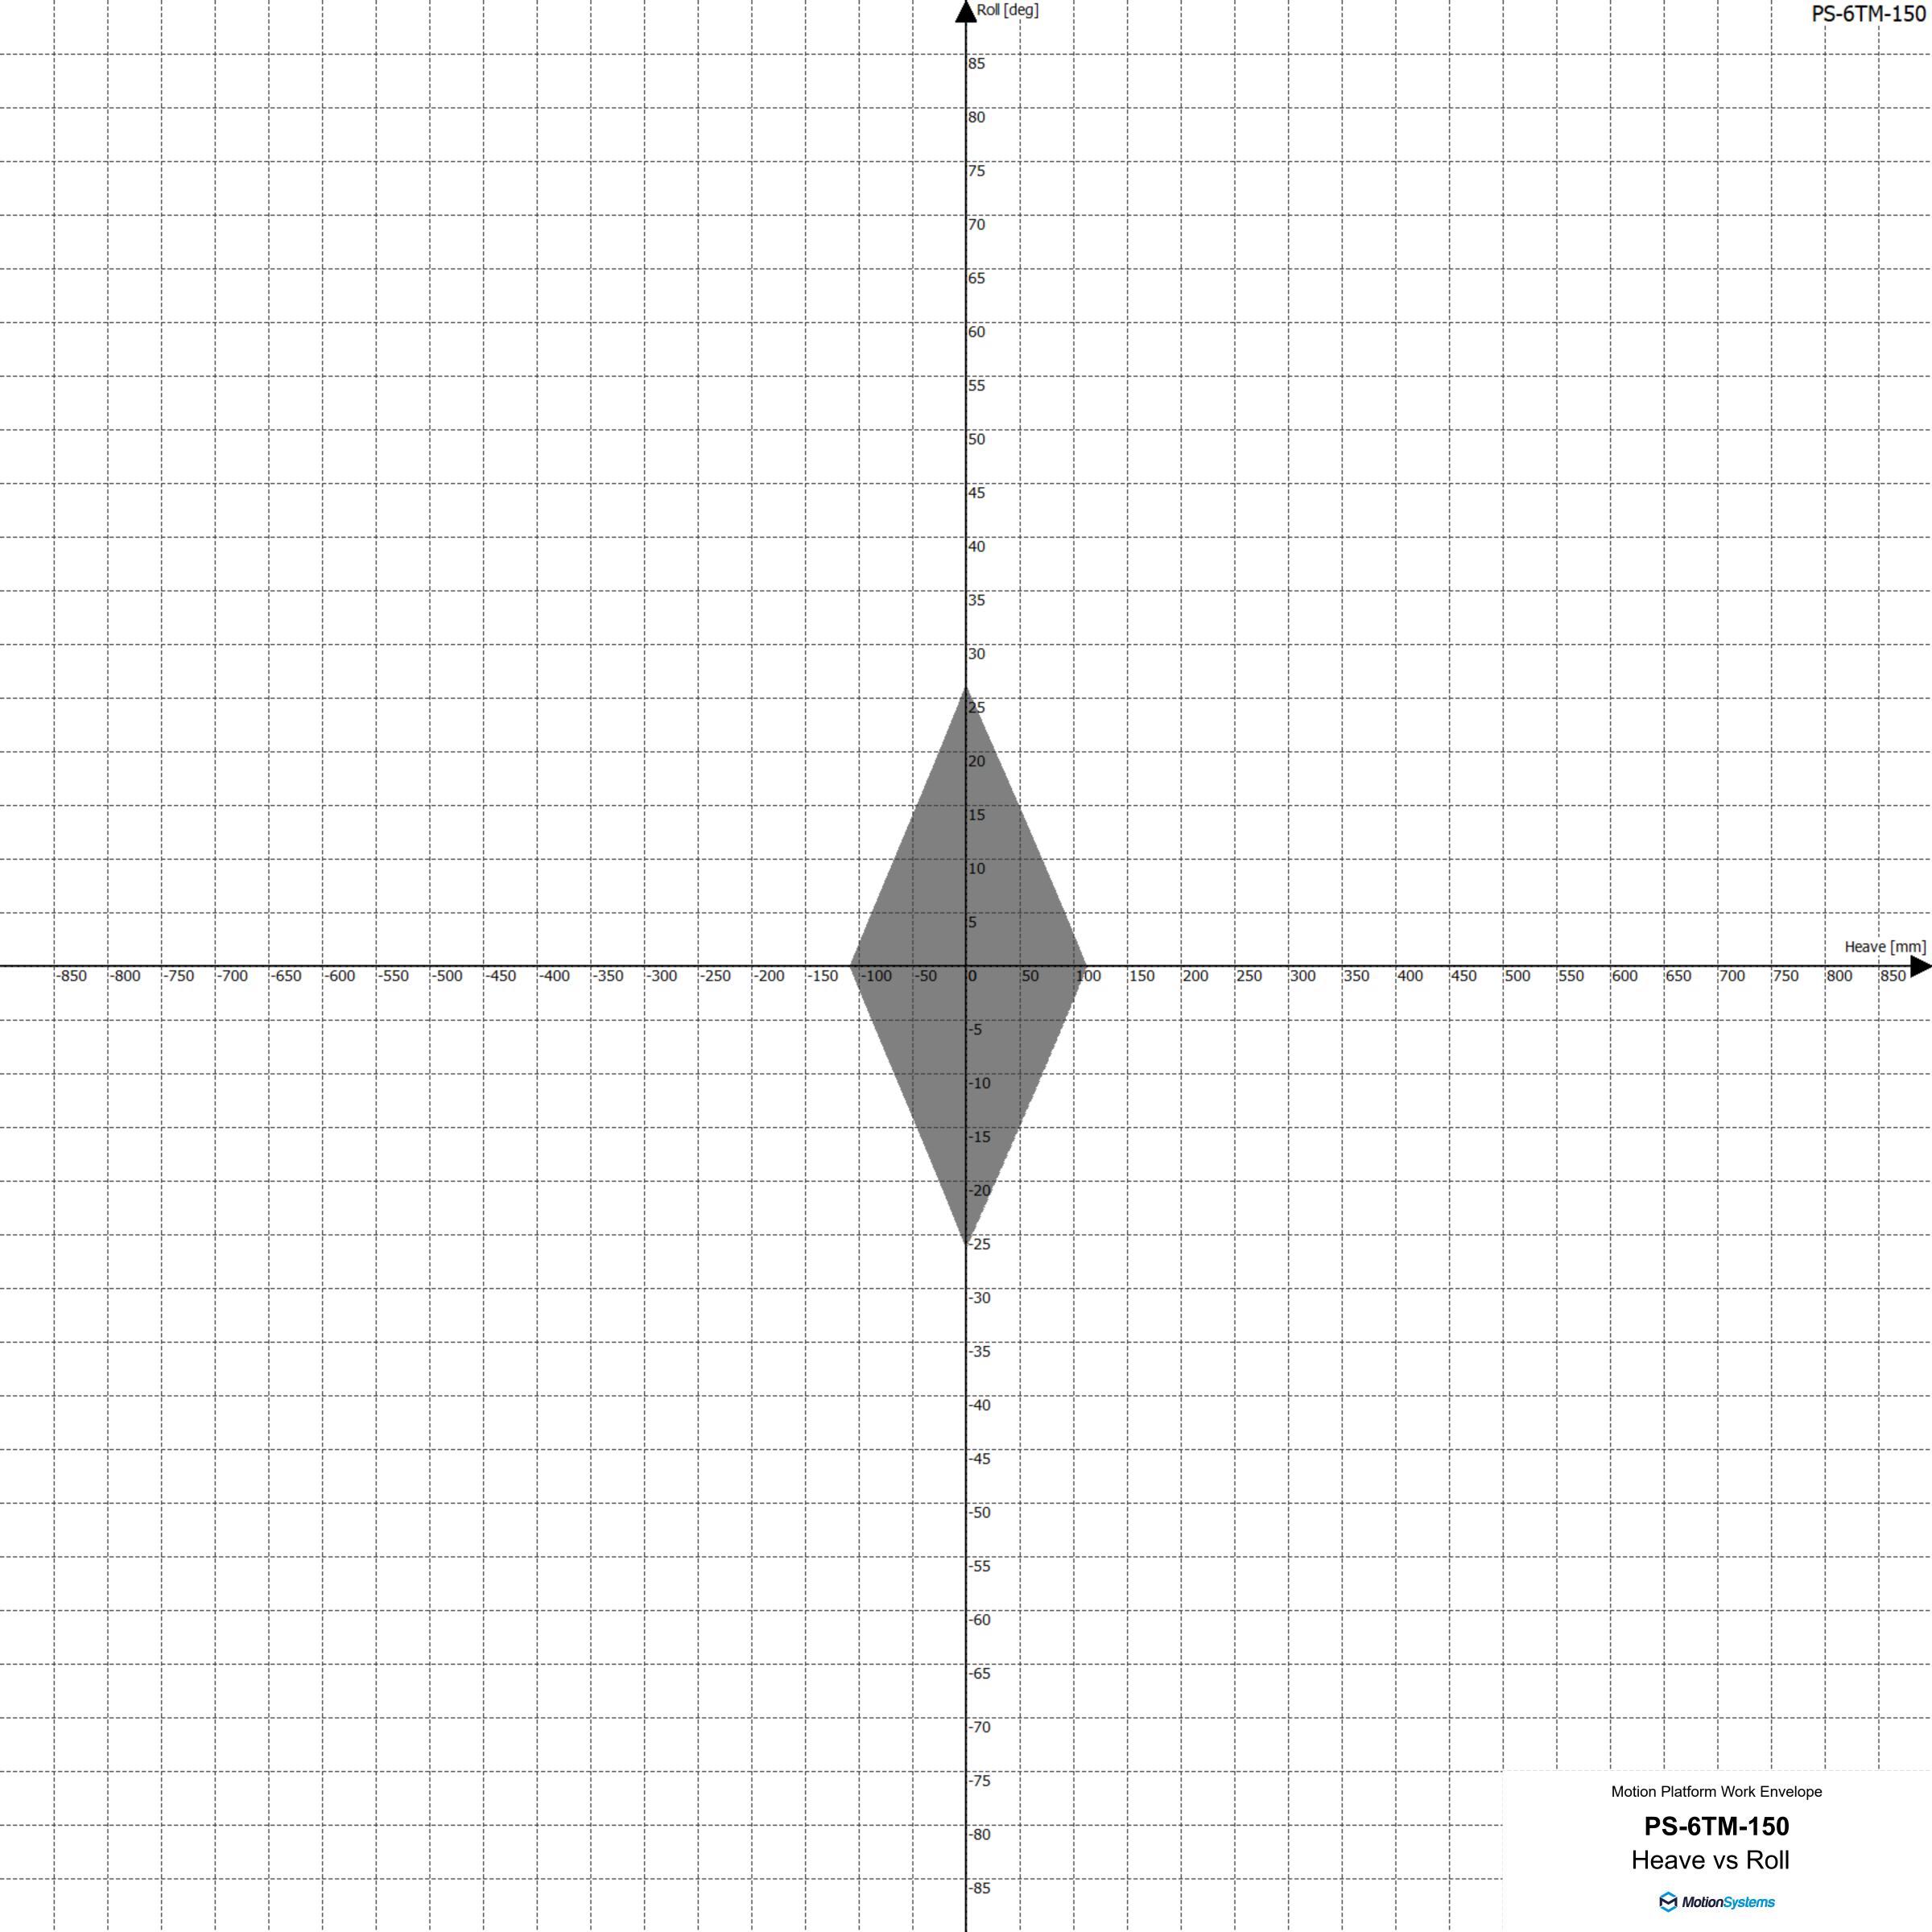

|                     |      |                     |          |     |     |                |                       |              |      |                                 |            |                           |                       |              | Sway [mm] PS-6TM-1                                                 |
|---------------------|------|---------------------|----------|-----|-----|----------------|-----------------------|--------------|------|---------------------------------|------------|---------------------------|-----------------------|--------------|--------------------------------------------------------------------|
| <br>+               |      | i                   | i        |     |     |                |                       |              |      |                                 |            |                           | <br>                  |              | 850                                                                |
| <br>                |      | i                   |          |     |     |                |                       |              |      | i<br> <br> <br> <br> <br>       |            |                           | ļ                     | <del> </del> | 800                                                                |
|                     |      | i                   |          |     |     |                | · <del> </del> ·      |              |      | i<br>T<br>I<br>I<br>I           |            |                           | i<br> <br>            | <del> </del> | 750                                                                |
| <br>†<br> <br> <br> |      | <del> </del>        |          |     |     |                | - <del></del>         |              |      | i<br>+<br>!<br>!<br>!           |            | i<br> <br> <br> <br> <br> | <del></del>           |              | 700                                                                |
| <br>                |      |                     |          |     |     |                |                       |              | <br> | i<br> <br> <br> <br> <br> <br>  |            |                           |                       | <u> </u>     | 650                                                                |
| <br>;<br>           |      | <br> <br> <br>      |          |     |     |                |                       |              |      | i<br>!<br>!<br>!<br>!<br>!<br>! | <br>  <br> | i<br> <br> <br> <br>      |                       |              | 600                                                                |
| <br>i<br><br>!      |      |                     |          |     |     |                | - <del> </del>        |              |      | i<br> <br> <br> <br> <br>       |            | <br>                      | i<br>                 | <u> </u><br> | 550                                                                |
|                     |      | <br> <br>           |          |     |     |                | -<br>-<br>-<br>-      |              |      | i<br> <br> <br> <br> <br>       |            | <br>                      | ļ                     | ļ            | 500                                                                |
| <br>                |      |                     |          |     |     |                | - <del> </del>        |              |      | i<br> <br> <br> <br> <br>       |            |                           |                       | ļ<br>        | 450                                                                |
| <br>                |      |                     |          |     |     |                | . <del> </del>        |              |      | i<br> <br>                      |            | <br>                      |                       | ļ<br>        | 400                                                                |
| <br> <br>  <br>     |      |                     |          |     |     |                | -<br>-<br>-<br>-<br>- |              | <br> | <br>                            | <br>  <br> | <br>                      | <br>                  | <u> </u>     | 350                                                                |
| <br> <br>  <br>     |      | <br>                |          |     |     |                | - <del> </del>        |              | <br> | <br>                            | <br>       | <br>                      | <br>                  | <br>         | 300                                                                |
| <br>i<br>           |      |                     |          |     |     |                | -<br>-                |              |      | i<br>!<br>!<br>!<br>+           | <br>  <br> | i<br> <br>                | <br>                  | <br>         | 250                                                                |
| <br>                |      |                     |          |     |     |                | - <del> </del>        |              | <br> | <br>                            |            | <br>                      | <br>                  | ļ<br>        | 200                                                                |
| <br> <br>           |      | <br> <br> <br> <br> | <u> </u> |     |     |                | -<br>-                |              |      | <br>                            | <br>       | <br>                      | i<br>!<br>!<br>!<br>! | <u> </u><br> | 150                                                                |
| <br>                |      |                     |          |     |     |                | . <del> </del>        |              |      | i<br> <br>                      |            |                           |                       |              | 100                                                                |
| <br>ļ<br>           |      |                     |          |     |     |                | -                     |              |      | <br>                            |            |                           |                       |              | 50                                                                 |
| -850                | -800 | -750                | 700      | 650 | 600 | -550 -500 -450 | -400                  | 250          | -300 | -250                            | -200       | -150                      | 100                   | F0           | Surge [n                                                           |
|                     |      |                     |          | į   |     | -330 -300 -430 |                       |              |      |                                 |            | <br> <br> <br> <br>       | 100                   | -30          | 50 100 130 200 230 300 330 400 430 300 330 000 030 700 730 800 830 |
| <br><u> </u><br>    |      |                     |          |     |     |                |                       | <del> </del> | <br> | <br>                            |            | <br>                      |                       | ļ            |                                                                    |
| <br> <br>           |      |                     |          |     |     |                | <br>                  |              |      | !<br>!<br>!<br>!<br>!<br>!      |            | <br> <br> <br> <br>       | <br> <br>             | ļ<br>        | -100                                                               |
| <br> <br>           |      |                     |          |     |     |                | <br> <br>             |              |      | !<br>!<br>!<br>!<br>!<br>!<br>! | <br>       | <br>                      | <br>                  | <br> <br>    |                                                                    |
|                     |      |                     |          |     |     |                |                       |              |      | !<br>!<br>!<br>!<br>!<br>!<br>! |            |                           |                       | <u> </u>     | -200                                                               |
|                     |      |                     |          |     |     |                |                       |              |      |                                 |            |                           |                       |              | -250                                                               |
|                     |      |                     |          |     |     |                |                       |              |      | i<br>                           |            |                           |                       |              | -300                                                               |
|                     |      |                     |          |     |     |                |                       |              |      | !<br>!<br>!<br>!<br>!           |            |                           |                       |              | -350                                                               |
|                     |      | <br>                | <br>     |     |     |                |                       |              |      | <br>                            |            |                           | <br>                  |              | -400                                                               |
| <br><del>;</del>    | <br> |                     |          | !_  |     | ;              | i                     | ;            | I    |                                 |            |                           | ÷                     | -i           |                                                                    |
|                     |      |                     |          |     |     |                |                       |              |      | ;<br>;<br>;<br>;<br>;<br>;<br>; |            |                           |                       |              | -450                                                               |
| <br>  <br>  <br>    |      |                     |          |     |     |                |                       |              |      | ;<br>;<br>;<br>;<br>;<br>;<br>; |            |                           | i<br> <br>            | <u> </u>     | -500                                                               |
|                     |      |                     |          |     |     |                | <br>                  | <br>         |      | <br>                            |            | <br>                      |                       |              | -450                                                               |
|                     |      |                     |          |     |     |                |                       |              |      |                                 |            |                           |                       |              | -450                                                               |
|                     |      |                     |          |     |     |                |                       |              |      |                                 |            |                           |                       |              | -500<br>-550<br>-600                                               |
|                     |      |                     |          |     |     |                |                       |              |      |                                 |            |                           |                       |              | -500<br>-550<br>-600                                               |
|                     |      |                     |          |     |     |                |                       |              |      |                                 |            |                           |                       |              | -500 -550 -600 -700                                                |
|                     |      |                     |          |     |     |                |                       |              |      |                                 |            |                           |                       |              | -500 -550 -600 -700                                                |
|                     |      |                     |          |     |     |                |                       |              |      |                                 |            |                           |                       |              | -500 -550 -600 -650 -700 -750 Motion Platform Work Envelope        |