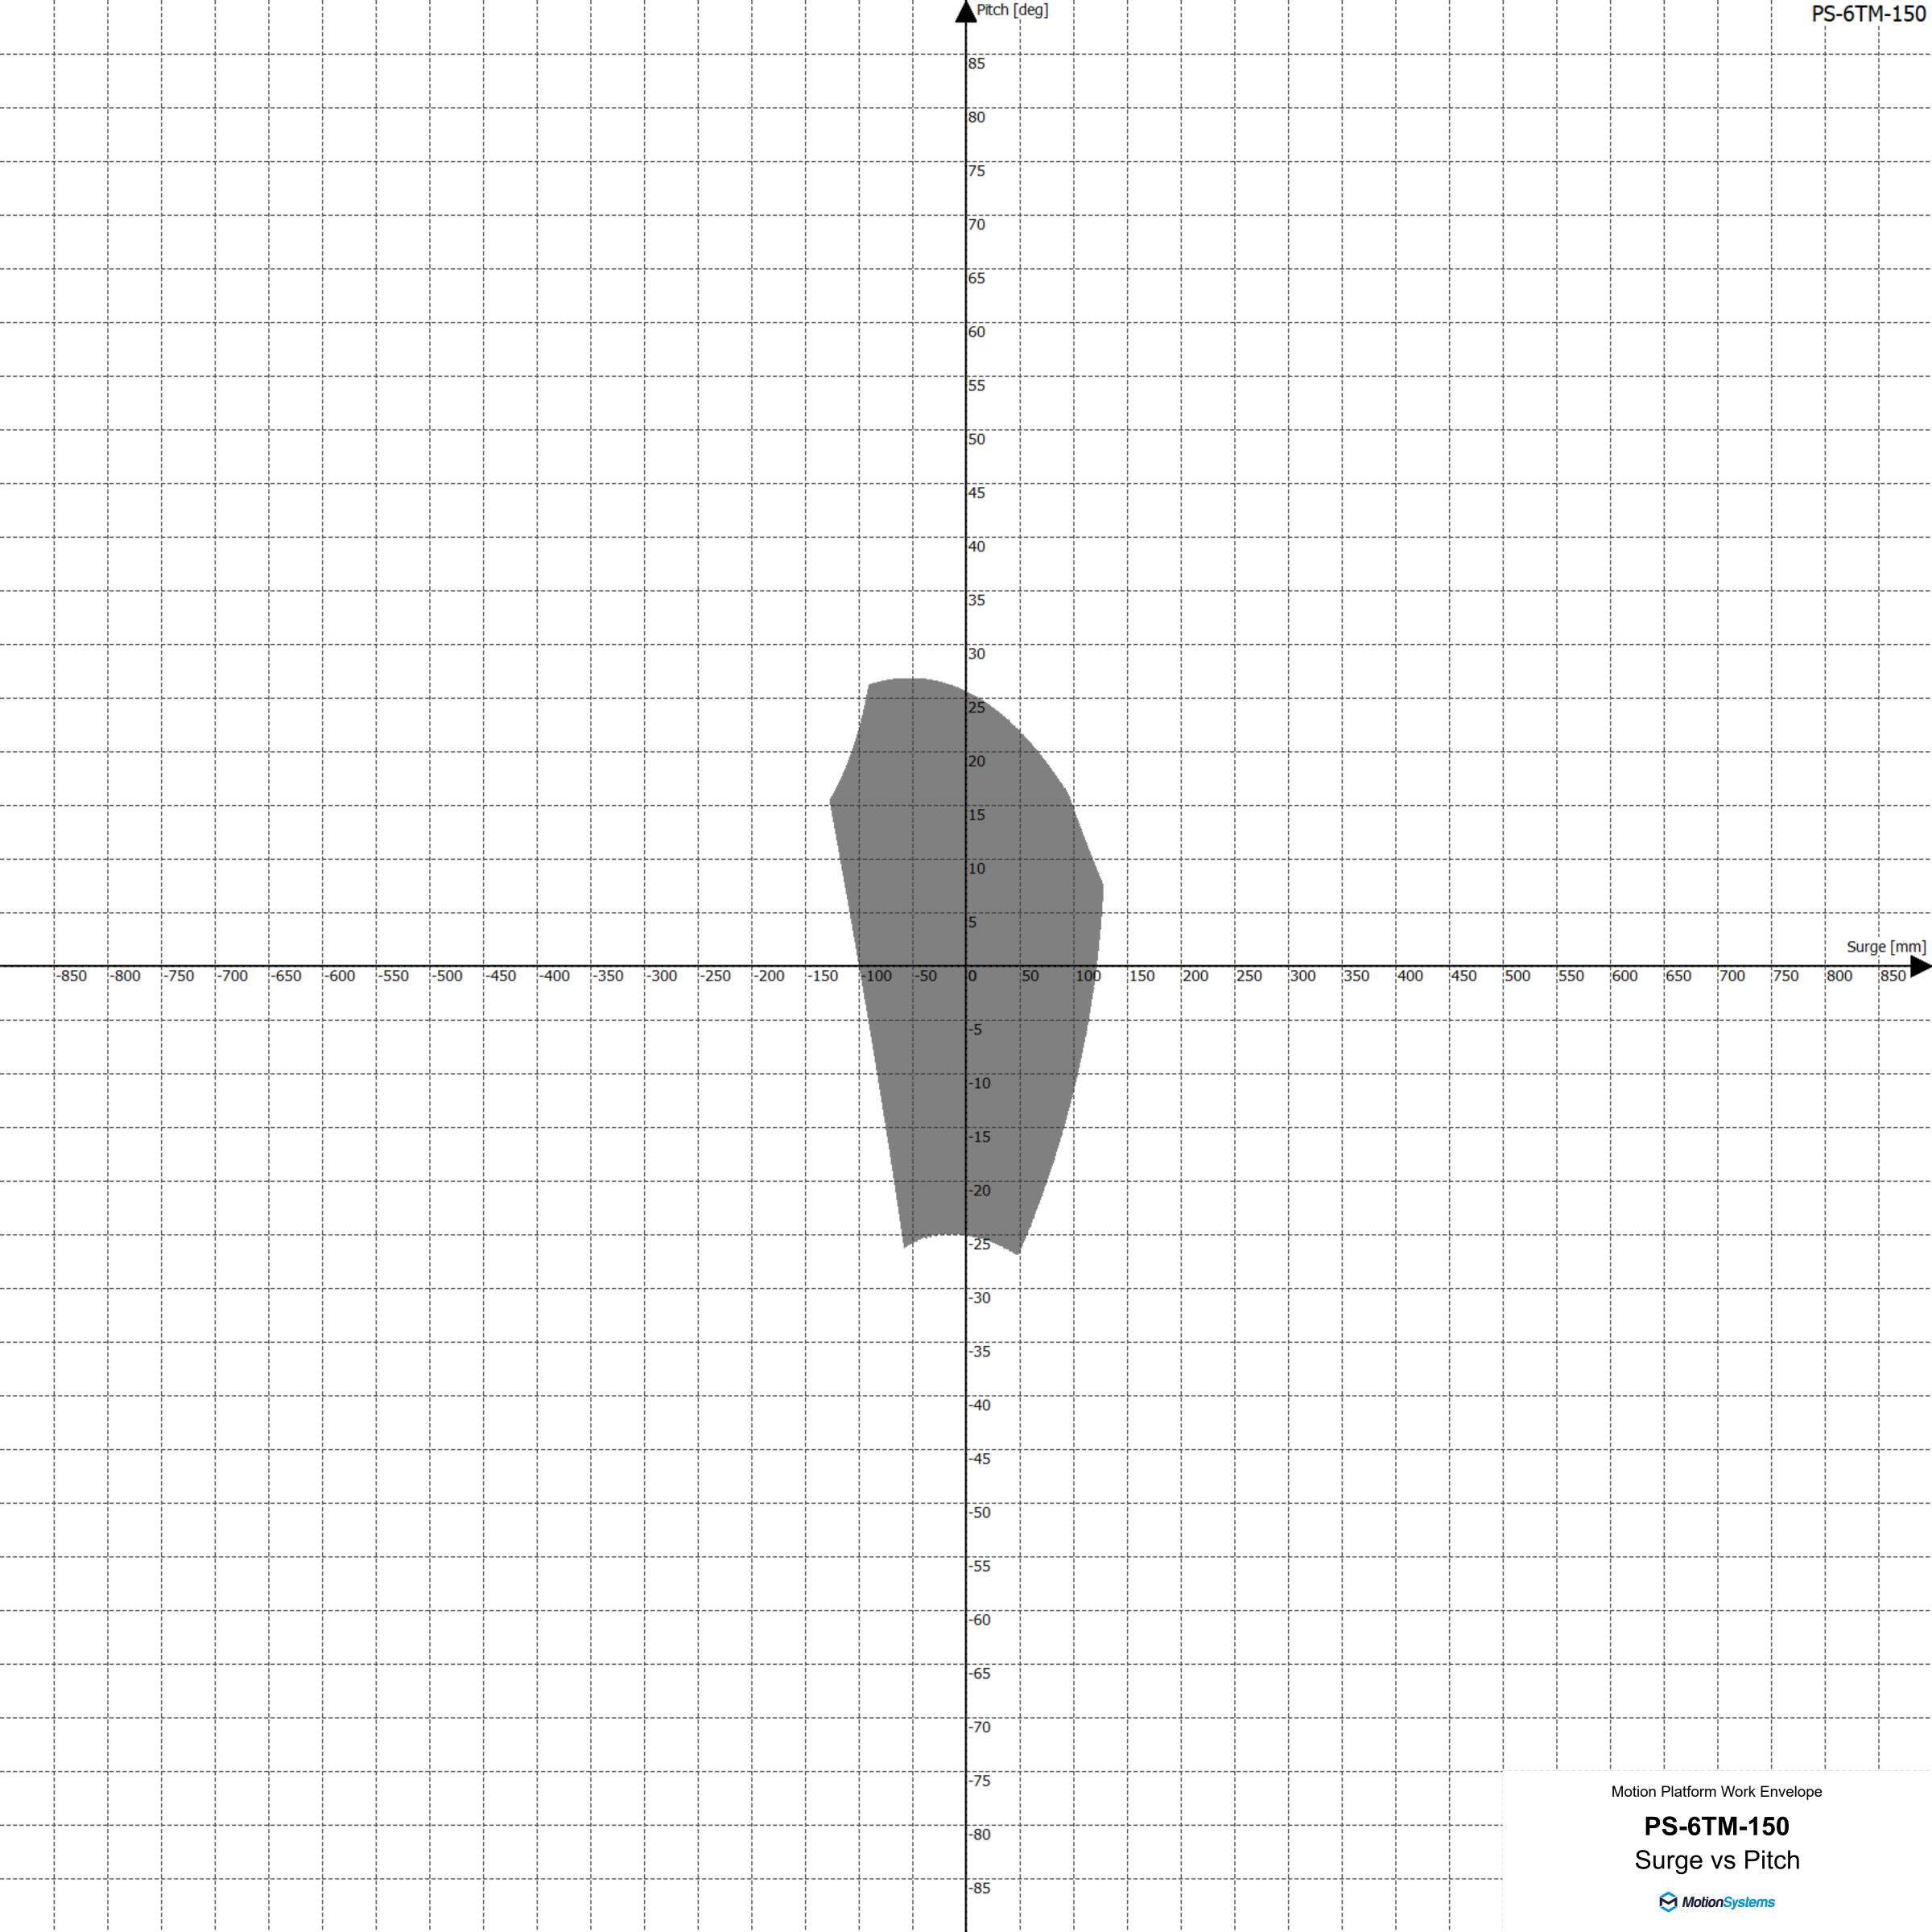

|      |          |             |              |      |            |               |           |  |  |     |              |                |                  | 4            | Heave [mm]                                                                          |     |              |      |           |            |           |           |     |              | i<br>!<br>! | PS-6TM   |         |
|------|----------|-------------|--------------|------|------------|---------------|-----------|--|--|-----|--------------|----------------|------------------|--------------|-------------------------------------------------------------------------------------|-----|--------------|------|-----------|------------|-----------|-----------|-----|--------------|-------------|----------|---------|
|      |          |             |              |      |            |               |           |  |  |     |              |                |                  |              | 850                                                                                 |     |              | +    |           |            |           |           |     |              |             |          |         |
|      |          |             |              |      |            | ļ             |           |  |  |     | <del></del>  |                |                  |              | 800                                                                                 |     | <del></del>  |      |           |            |           |           |     |              |             |          |         |
|      |          |             |              |      |            | <del></del>   |           |  |  |     | <del> </del> | - <del> </del> |                  |              | 750                                                                                 |     |              |      |           |            |           |           |     | <del> </del> |             |          |         |
|      |          |             |              |      |            | <del>  </del> |           |  |  |     | <del> </del> |                |                  |              | 700                                                                                 |     | <del> </del> |      |           |            |           |           |     | <del> </del> |             |          |         |
| <br> | J        |             |              |      |            | <del> </del>  |           |  |  |     |              |                |                  |              | 650                                                                                 |     | <del></del>  |      |           |            |           |           |     | ļ            |             |          |         |
| <br> | <u> </u> |             |              |      |            | ļ             |           |  |  |     |              | <br> <br>      | i<br>            |              | 600                                                                                 |     |              |      |           |            |           |           |     |              |             |          |         |
| <br> |          |             |              |      | i<br>      |               |           |  |  |     | <del> </del> | <br>           | i<br>            |              | 550                                                                                 |     |              |      |           |            |           |           |     |              |             |          |         |
| <br> |          |             |              |      |            |               |           |  |  |     |              |                |                  | <del> </del> | 500                                                                                 |     |              |      |           |            |           |           |     |              |             |          |         |
| <br> |          |             |              |      |            |               |           |  |  |     |              |                | ļ<br>            |              | 450                                                                                 |     |              |      |           |            |           |           |     |              |             |          |         |
| <br> |          |             |              |      |            |               |           |  |  |     |              |                | +                |              | 400                                                                                 |     |              |      |           |            |           |           |     |              |             |          |         |
|      |          |             |              |      | <br>  <br> |               |           |  |  |     |              |                | <br>             |              | 350                                                                                 |     | <u> </u>     |      |           |            |           |           |     |              |             |          |         |
|      |          |             |              |      |            | ļ             |           |  |  |     |              | ļ<br>          | <br>             |              | 300                                                                                 |     | <br>         |      |           |            |           |           |     |              |             |          |         |
|      |          |             |              |      |            |               |           |  |  |     |              |                | <br>             |              | 250                                                                                 |     |              |      |           |            |           |           |     |              |             |          |         |
|      |          |             |              |      |            | ļ             |           |  |  |     |              | ļ<br>          | ļ<br>            |              | 200                                                                                 |     | ļ            |      |           |            |           |           | -   | ļ            |             | <u> </u> |         |
| <br> | ļ        |             |              |      |            |               |           |  |  |     | <u> </u>     | ļ<br>          | ;<br>;<br>;<br>; |              | 150                                                                                 |     |              |      |           |            |           | <u> </u>  |     |              |             |          |         |
| <br> |          |             |              |      |            | ļ             |           |  |  |     | ļ<br>        | ļ              | <br>             |              | 100                                                                                 |     |              |      |           |            |           |           | -   | ļ            |             |          |         |
|      |          |             |              |      |            | ļ             |           |  |  |     | ļ<br>        | ļ              |                  |              | 50                                                                                  |     |              |      |           |            |           |           |     |              |             |          |         |
| OFC. | 900      | -750        | 700          |      |            |               |           |  |  | 350 | -200         | -150           |                  | FO           | 0 50 100 150                                                                        | 200 | 250 300      | 350  | 400       | 450        | 500       | 550       | 600 | CEO ==       | 7.750       | Surg     | ge [mm] |
| -850 | -800     | ·- / DIT () | A CONTRACT N | LEEC | LC00       | LEED FOO '    | (EO : 401 |  |  |     | ·= ZCIL1     | (5U) A         |                  | ·- 111       | 1150                                                                                |     |              | 1251 | 120111111 | - cr = 1.1 | 2-34 H. I | CONTRACT. | 600 | 650 70       | U  /50      | ;ouu     | ODU -   |
|      |          |             |              |      |            | -550 -500 -4  |           |  |  |     |              | 4              | 100              | 50           |                                                                                     |     |              |      |           |            |           |           |     |              |             |          |         |
|      |          |             |              |      |            |               |           |  |  |     | <br>         | 4              |                  |              | -50                                                                                 |     |              |      |           |            |           |           |     |              |             |          |         |
|      |          |             |              |      |            |               |           |  |  |     |              | 4              |                  |              | -50<br>-100                                                                         |     |              |      |           |            |           |           |     |              |             |          |         |
|      |          |             |              |      |            |               |           |  |  |     |              |                |                  |              | -50<br>-100<br>-150                                                                 |     |              |      |           |            |           |           |     |              |             |          |         |
|      |          |             |              |      |            |               |           |  |  |     |              |                |                  |              | -100<br>-150<br>-200                                                                |     |              |      |           |            |           |           |     |              |             |          |         |
|      |          |             |              |      |            |               |           |  |  |     |              |                |                  |              | -50<br>-100<br>-150                                                                 |     |              |      |           |            |           |           |     |              |             |          |         |
|      |          |             |              |      |            |               |           |  |  |     |              |                |                  |              | -100<br>-150<br>-200                                                                |     |              |      |           |            |           |           |     |              |             |          |         |
|      |          |             |              |      |            |               |           |  |  |     |              |                |                  |              | -50<br>-100<br>-150<br>-200                                                         |     |              |      |           |            |           |           |     |              |             |          |         |
|      |          |             |              |      |            |               |           |  |  |     |              |                |                  |              | -50<br>-100<br>-150<br>-200<br>-300                                                 |     |              |      |           |            |           |           |     |              |             |          |         |
|      |          |             |              |      |            |               |           |  |  |     |              |                |                  |              | -50<br>-100<br>-150<br>-200<br>-300                                                 |     |              |      |           |            |           |           |     |              |             |          |         |
|      |          |             |              |      |            |               |           |  |  |     |              |                |                  |              | -50<br>-100<br>-150<br>-200<br>-300<br>-300<br>-400                                 |     |              |      |           |            |           |           |     |              |             |          |         |
|      |          |             |              |      |            |               |           |  |  |     |              |                |                  |              | -50<br>-100<br>-150<br>-200<br>-250<br>-300<br>-400                                 |     |              |      |           |            |           |           |     |              |             |          |         |
|      |          |             |              |      |            |               |           |  |  |     |              |                |                  |              | -50<br>-100<br>-150<br>-200<br>-250<br>-300<br>-400<br>-450                         |     |              |      |           |            |           |           |     |              |             |          |         |
|      |          |             |              |      |            |               |           |  |  |     |              |                |                  |              | -50<br>-100<br>-150<br>-200<br>-250<br>-300<br>-350<br>-400<br>-450<br>-500<br>-600 |     |              |      |           |            |           |           |     |              |             |          |         |
|      |          |             |              |      |            |               |           |  |  |     |              |                |                  |              | -50<br>-100<br>-150<br>-200<br>-250<br>-300<br>-350<br>-400<br>-450<br>-500<br>-600 |     |              |      |           |            |           |           |     |              |             |          |         |
|      |          |             |              |      |            |               |           |  |  |     |              |                |                  |              | -50<br>-100<br>-150<br>-200<br>-250<br>-300<br>-350<br>-400<br>-450<br>-500<br>-500 |     |              |      |           |            |           |           |     |              |             |          |         |
|      |          |             |              |      |            |               |           |  |  |     |              |                |                  |              | -50 -100 -150 -200 -250 -300 -350 -400 -450 -500 -550 -600 -750                     |     |              |      |           |            |           |           |     |              |             |          |         |
|      |          |             |              |      |            |               |           |  |  |     |              |                |                  |              | -50 -100 -150 -200 -250 -300 -350 -400 -450 -550 -600 -700                          |     |              |      |           |            |           |           |     |              |             |          |         |