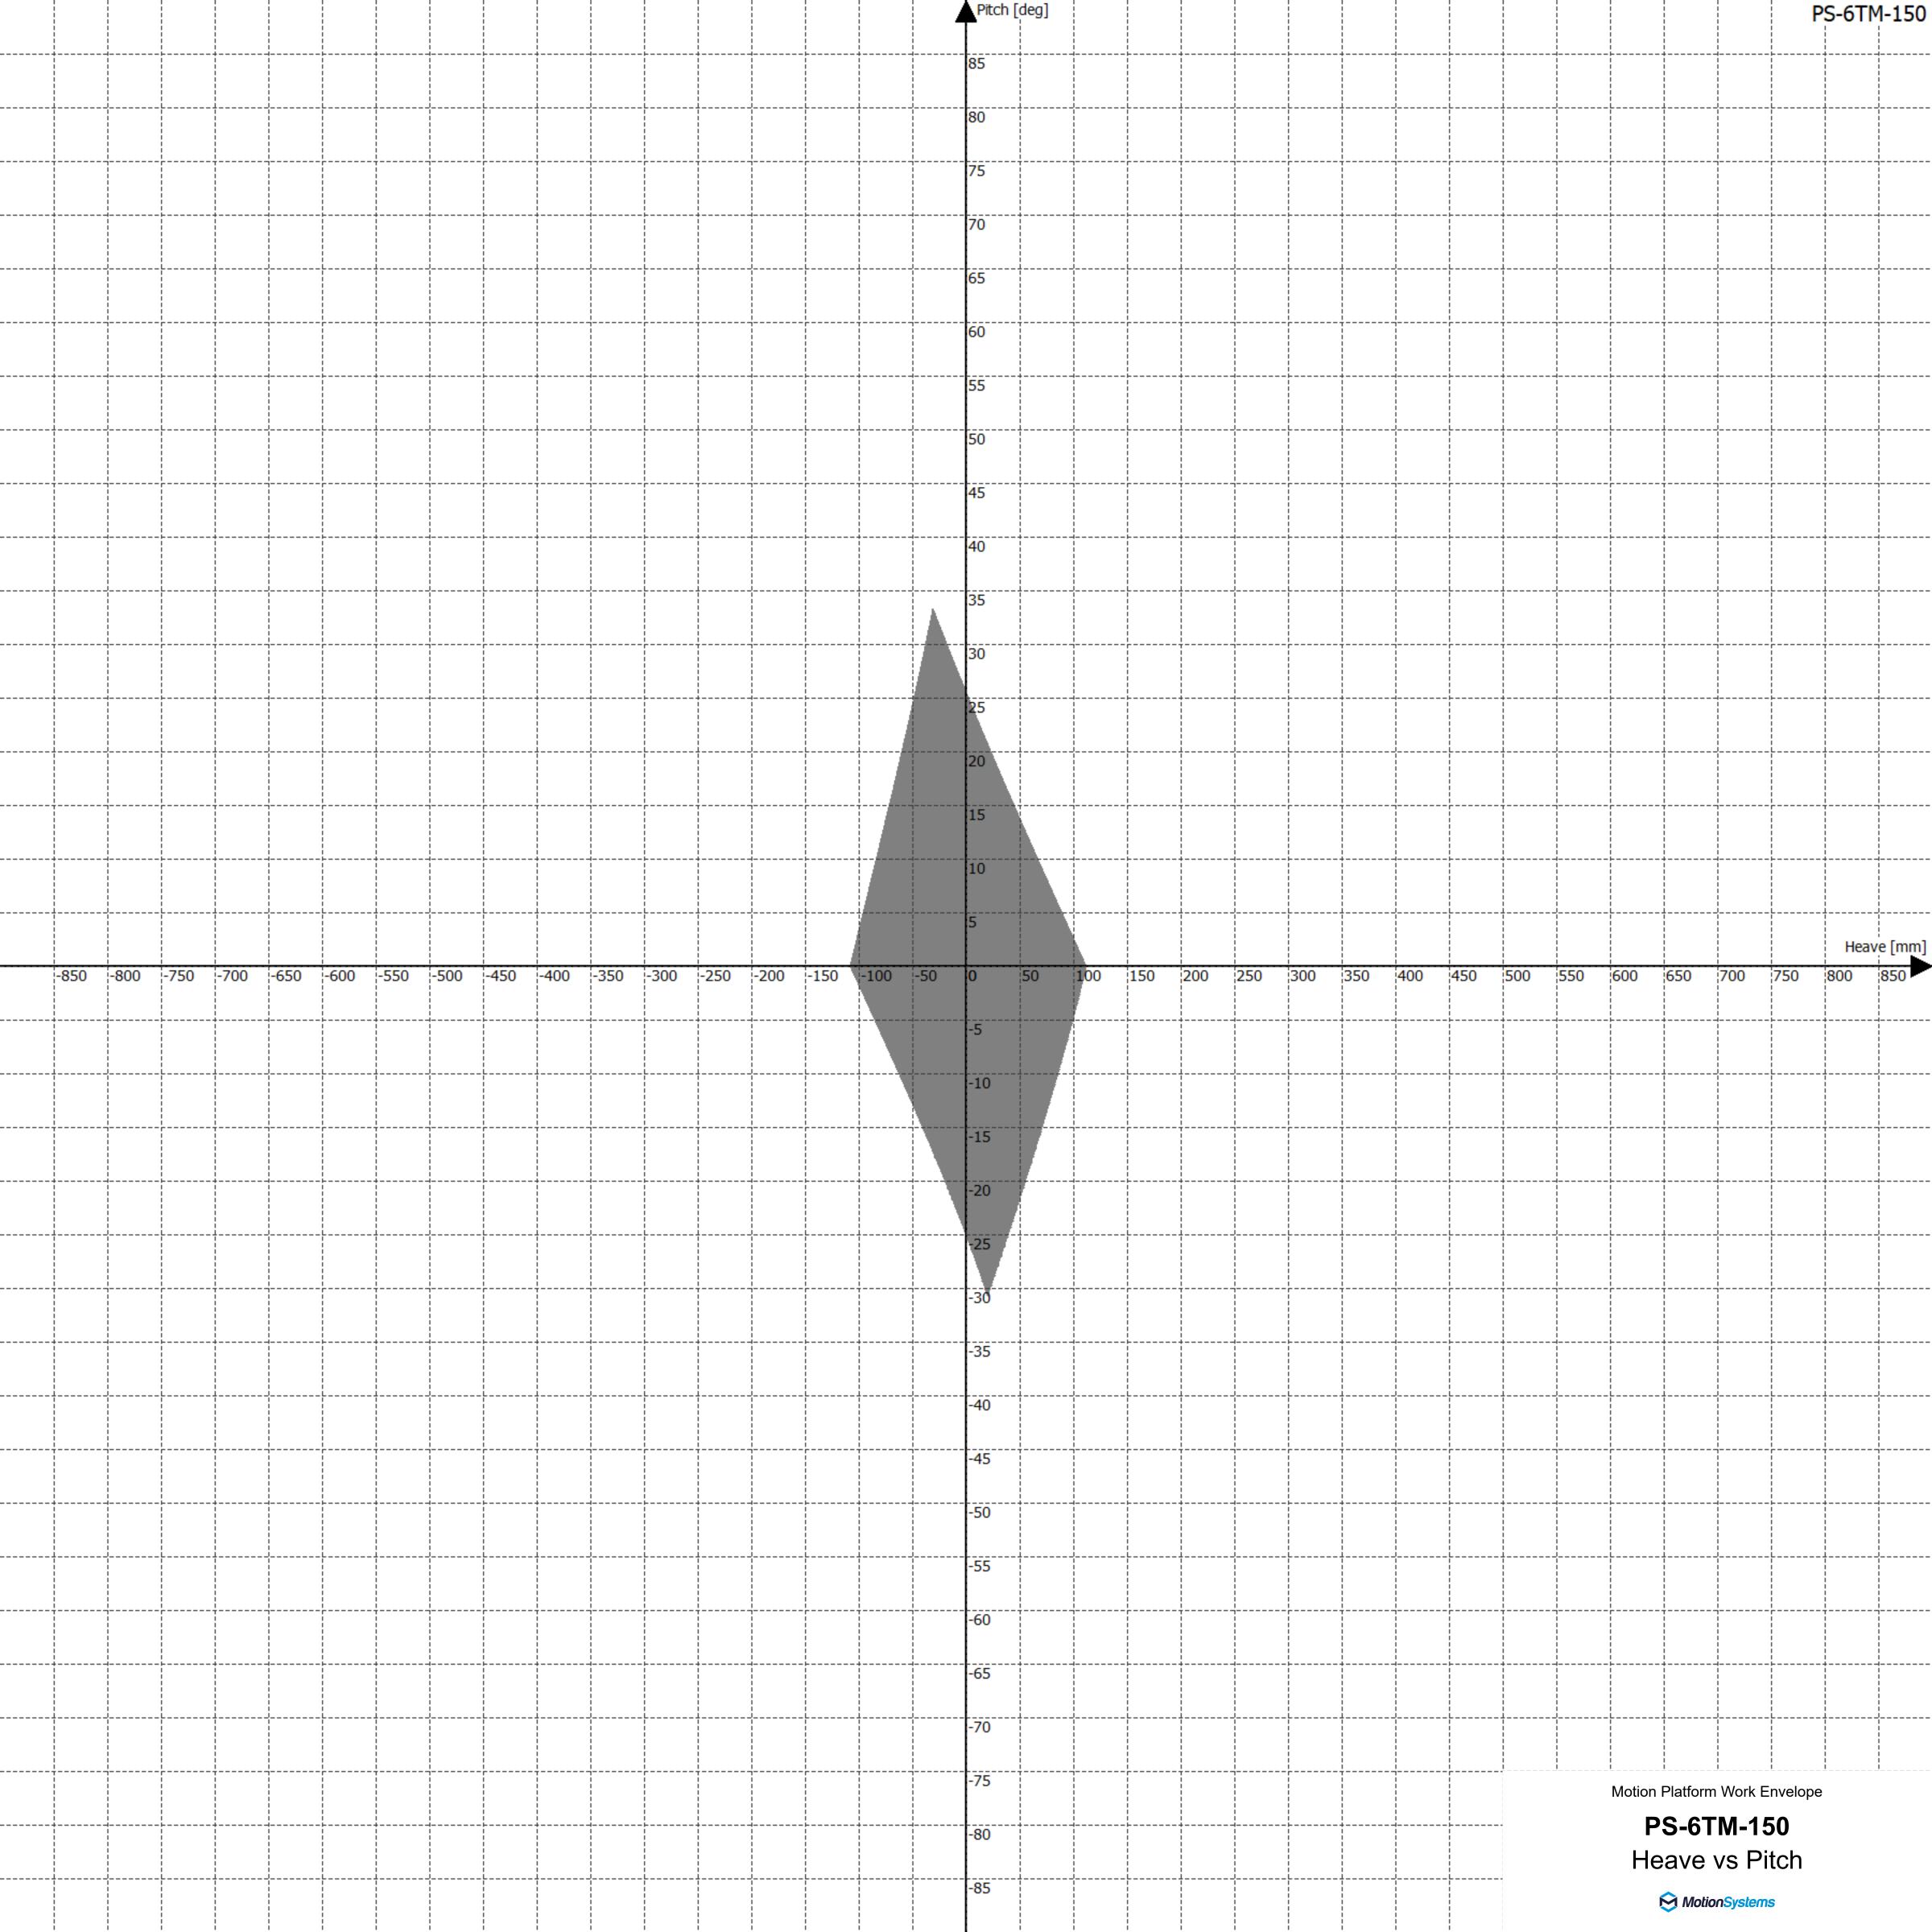

|      |          |             |              |      |            |               |           |  |  |     |              |                |                  | 4            | Heave [mm]                                                                          |     |              |      |           |            |           |           |     |              | i<br>!<br>! | PS-6TM   |         |
|------|----------|-------------|--------------|------|------------|---------------|-----------|--|--|-----|--------------|----------------|------------------|--------------|-------------------------------------------------------------------------------------|-----|--------------|------|-----------|------------|-----------|-----------|-----|--------------|-------------|----------|---------|
|      |          |             |              |      |            |               |           |  |  |     |              |                |                  |              | 850                                                                                 |     |              | +    |           |            |           |           |     |              |             |          |         |
|      |          |             |              |      |            | ļ             |           |  |  |     | <del></del>  |                |                  |              | 800                                                                                 |     | <del></del>  |      |           |            |           |           |     |              |             |          |         |
|      |          |             |              |      |            | <del></del>   |           |  |  |     | <del> </del> | - <del> </del> |                  |              | 750                                                                                 |     |              |      |           |            |           |           |     | <del> </del> |             |          |         |
|      |          |             |              |      |            | <del>  </del> |           |  |  |     | <del> </del> |                |                  |              | 700                                                                                 |     | <del> </del> |      |           |            |           |           |     | <del> </del> |             |          |         |
| <br> | J        |             |              |      |            | <del> </del>  |           |  |  |     |              |                |                  |              | 650                                                                                 |     | <del></del>  |      |           |            |           |           |     | ļ            |             |          |         |
| <br> | <u> </u> |             |              |      |            | ļ             |           |  |  |     |              | <br> <br>      | i<br>            |              | 600                                                                                 |     |              |      |           |            |           |           |     |              |             |          |         |
| <br> |          |             |              |      | i<br>      |               |           |  |  |     | <del> </del> | <br>           | i<br>            |              | 550                                                                                 |     |              |      |           |            |           |           |     |              |             |          |         |
| <br> |          |             |              |      |            |               |           |  |  |     |              |                |                  | <del> </del> | 500                                                                                 |     |              |      |           |            |           |           |     |              |             |          |         |
| <br> |          |             |              |      |            |               |           |  |  |     |              |                | ļ<br>            |              | 450                                                                                 |     |              |      |           |            |           |           |     |              |             |          |         |
| <br> |          |             |              |      |            |               |           |  |  |     |              |                | +                |              | 400                                                                                 |     |              |      |           |            |           |           |     |              |             |          |         |
|      |          |             |              |      | <br>  <br> |               |           |  |  |     |              |                | <br>             |              | 350                                                                                 |     | <u> </u>     |      |           |            |           |           |     |              |             |          |         |
|      |          |             |              |      |            | ļ             |           |  |  |     |              | ļ<br>          | <br>             |              | 300                                                                                 |     | <br>         |      |           |            |           |           |     |              |             |          |         |
|      |          |             |              |      |            |               |           |  |  |     |              |                | <br>             |              | 250                                                                                 |     |              |      |           |            |           |           |     |              |             |          |         |
|      |          |             |              |      |            | ļ             |           |  |  |     |              | ļ<br>          | ļ<br>            |              | 200                                                                                 |     | ļ            |      |           |            |           |           | -   | ļ            |             | <u> </u> |         |
| <br> | ļ        |             |              |      |            |               |           |  |  |     | <u> </u>     | ļ<br>          | ;<br>;<br>;<br>; |              | 150                                                                                 |     |              |      |           |            |           | <u> </u>  |     |              |             |          |         |
| <br> |          |             |              |      |            | ļ             |           |  |  |     | ļ<br>        | ļ              | <br>             |              | 100                                                                                 |     |              |      |           |            |           |           | -   | ļ            |             |          |         |
|      |          |             |              |      |            | ļ             |           |  |  |     | ļ<br>        | ļ              |                  |              | 50                                                                                  |     |              |      |           |            |           |           |     |              |             |          |         |
| OFC. | 900      | -750        | 700          |      |            |               |           |  |  | 350 | -200         | -150           |                  | FO           | 0 50 100 150                                                                        | 200 | 250 300      | 350  | 400       | 450        | 500       | 550       | 600 | CEO ==       | 7.750       | Surg     | ge [mm] |
| -850 | -800     | ·- / DIT () | A CONTRACT N | LEEC | LC00       | LEED FOO '    | (EO : 401 |  |  |     | ·= ZCIL1     | (5U) A         |                  | ·- 111       | 1150                                                                                |     |              | 1251 | 120111111 | - cr = 1.1 | 2-34 H. I | CONTRACT. | 600 | 650 70       | U  /50      | ;ouu     | ODU -   |
|      |          |             |              |      |            | -550 -500 -4  |           |  |  |     |              | 4              | 100              | 50           |                                                                                     |     |              |      |           |            |           |           |     |              |             |          |         |
|      |          |             |              |      |            |               |           |  |  |     | <br>         | 4              |                  |              | -50                                                                                 |     |              |      |           |            |           |           |     |              |             |          |         |
|      |          |             |              |      |            |               |           |  |  |     |              | 4              |                  |              | -50<br>-100                                                                         |     |              |      |           |            |           |           |     |              |             |          |         |
|      |          |             |              |      |            |               |           |  |  |     |              |                |                  |              | -50<br>-100<br>-150                                                                 |     |              |      |           |            |           |           |     |              |             |          |         |
|      |          |             |              |      |            |               |           |  |  |     |              |                |                  |              | -100<br>-150<br>-200                                                                |     |              |      |           |            |           |           |     |              |             |          |         |
|      |          |             |              |      |            |               |           |  |  |     |              |                |                  |              | -50<br>-100<br>-150                                                                 |     |              |      |           |            |           |           |     |              |             |          |         |
|      |          |             |              |      |            |               |           |  |  |     |              |                |                  |              | -100<br>-150<br>-200                                                                |     |              |      |           |            |           |           |     |              |             |          |         |
|      |          |             |              |      |            |               |           |  |  |     |              |                |                  |              | -50<br>-100<br>-150<br>-200                                                         |     |              |      |           |            |           |           |     |              |             |          |         |
|      |          |             |              |      |            |               |           |  |  |     |              |                |                  |              | -50<br>-100<br>-150<br>-200<br>-300                                                 |     |              |      |           |            |           |           |     |              |             |          |         |
|      |          |             |              |      |            |               |           |  |  |     |              |                |                  |              | -50<br>-100<br>-150<br>-200<br>-300                                                 |     |              |      |           |            |           |           |     |              |             |          |         |
|      |          |             |              |      |            |               |           |  |  |     |              |                |                  |              | -50<br>-100<br>-150<br>-200<br>-300<br>-300<br>-400                                 |     |              |      |           |            |           |           |     |              |             |          |         |
|      |          |             |              |      |            |               |           |  |  |     |              |                |                  |              | -50<br>-100<br>-150<br>-200<br>-250<br>-300<br>-400                                 |     |              |      |           |            |           |           |     |              |             |          |         |
|      |          |             |              |      |            |               |           |  |  |     |              |                |                  |              | -50<br>-100<br>-150<br>-200<br>-250<br>-300<br>-400<br>-450                         |     |              |      |           |            |           |           |     |              |             |          |         |
|      |          |             |              |      |            |               |           |  |  |     |              |                |                  |              | -50<br>-100<br>-150<br>-200<br>-250<br>-300<br>-350<br>-400<br>-450<br>-500<br>-600 |     |              |      |           |            |           |           |     |              |             |          |         |
|      |          |             |              |      |            |               |           |  |  |     |              |                |                  |              | -50<br>-100<br>-150<br>-200<br>-250<br>-300<br>-350<br>-400<br>-450<br>-500<br>-600 |     |              |      |           |            |           |           |     |              |             |          |         |
|      |          |             |              |      |            |               |           |  |  |     |              |                |                  |              | -50<br>-100<br>-150<br>-200<br>-250<br>-300<br>-350<br>-400<br>-450<br>-500<br>-500 |     |              |      |           |            |           |           |     |              |             |          |         |
|      |          |             |              |      |            |               |           |  |  |     |              |                |                  |              | -50 -100 -150 -200 -250 -300 -350 -400 -450 -500 -550 -600 -750                     |     |              |      |           |            |           |           |     |              |             |          |         |
|      |          |             |              |      |            |               |           |  |  |     |              |                |                  |              | -50 -100 -150 -200 -250 -300 -350 -400 -450 -550 -600 -700                          |     |              |      |           |            |           |           |     |              |             |          |         |