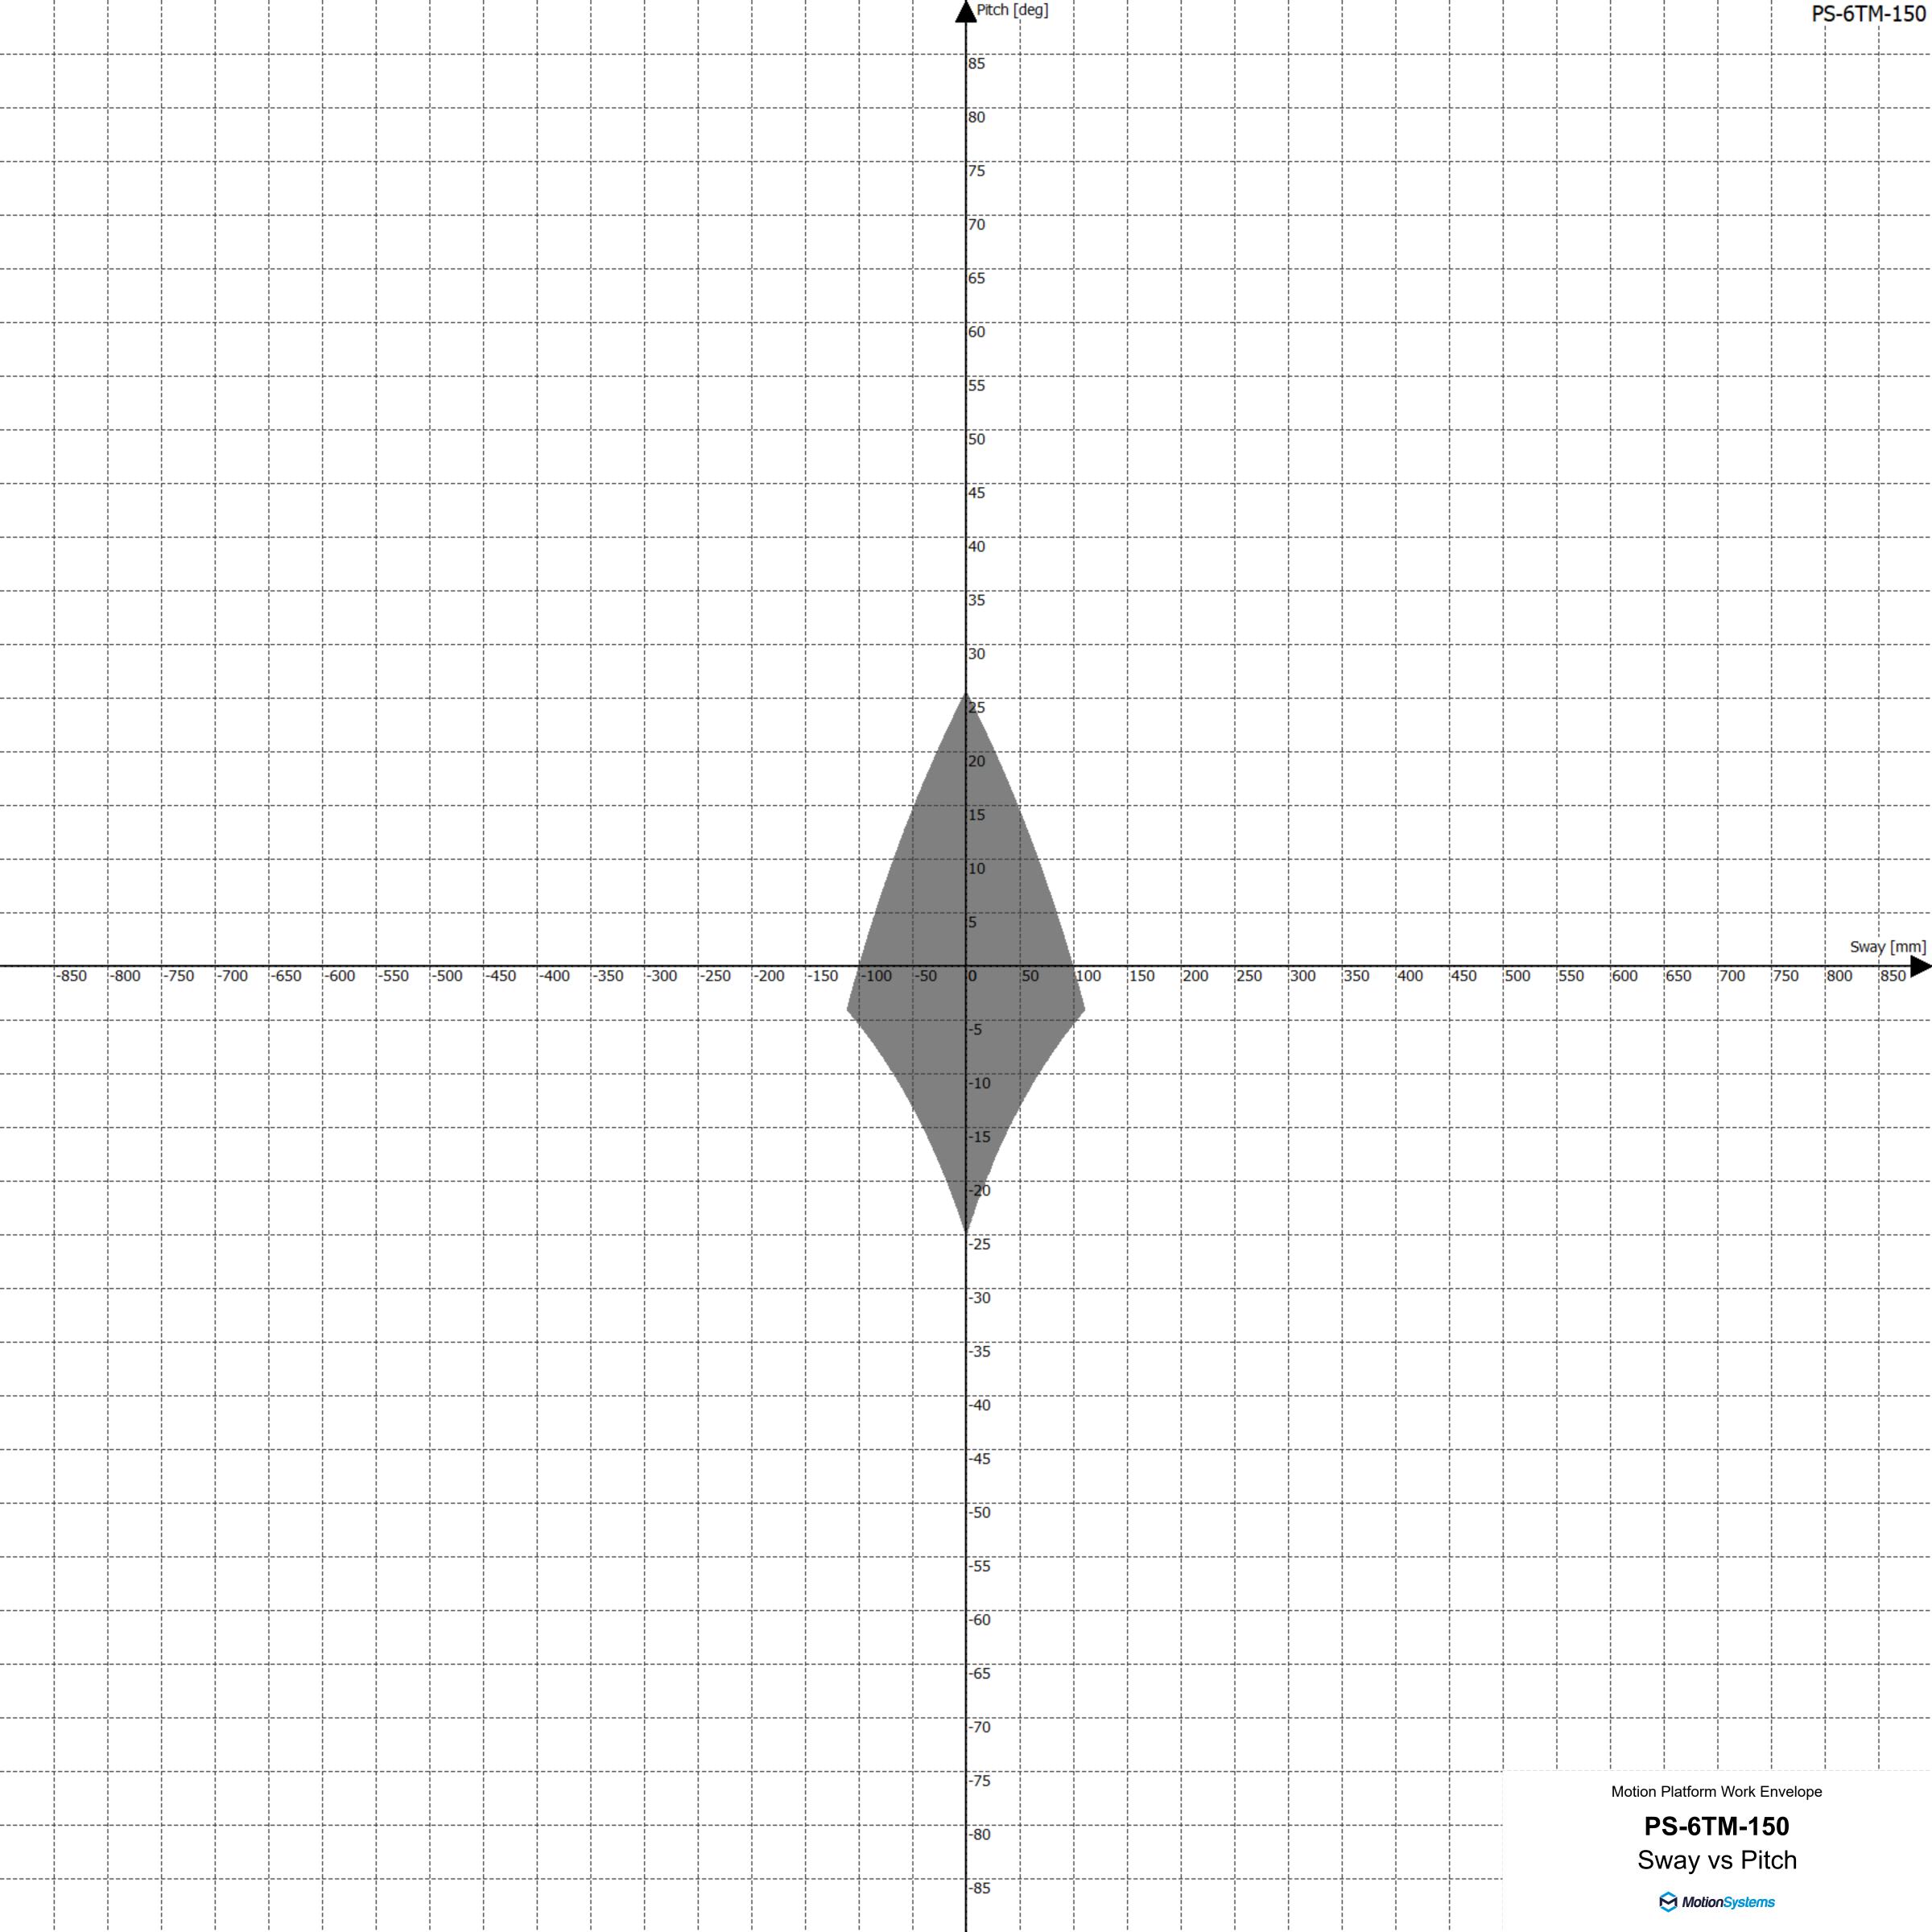

|   |      |      |                           |        |        |              |               |              |      |      |      |      |         |                     | 1                               | Heave [mm]                                                   |     |         |     |              |                       |                           |                                                       |     |            | İ     | PS-6TN        |              |
|---|------|------|---------------------------|--------|--------|--------------|---------------|--------------|------|------|------|------|---------|---------------------|---------------------------------|--------------------------------------------------------------|-----|---------|-----|--------------|-----------------------|---------------------------|-------------------------------------------------------|-----|------------|-------|---------------|--------------|
|   |      |      |                           |        |        | <del>-</del> |               | <del></del>  |      |      |      |      | <b></b> | <del></del>         | <br> <br> <br> <br> <br> <br>   | 850                                                          |     |         |     |              | · <b></b>             | †                         | <br> <br> <br> <br> <br>                              |     |            |       | - <del></del> | <del> </del> |
|   |      |      |                           |        |        |              |               | <del> </del> |      |      |      |      |         | <del> </del>        | <br> <br> <br>                  | 800                                                          |     |         |     |              |                       | ļ                         | <br> <br> <br>                                        |     |            |       |               | <del></del>  |
|   |      |      | <br>  <br> <br> <br> <br> |        |        |              |               | †            |      |      |      |      |         | †<br>!<br>!         | <br>!<br>!<br>!                 | 750                                                          |     |         |     | <del> </del> |                       |                           | <br>!                                                 |     |            |       |               | <del> </del> |
|   |      |      |                           |        |        |              |               |              |      |      |      |      | <br>    | <del></del>         | <br> <br> <br>                  | 700                                                          |     |         |     |              |                       | <br>  <br> <br> <br> <br> | <br> <br> <br>                                        |     |            |       |               | <del> </del> |
|   |      |      |                           |        |        |              |               |              |      |      |      |      |         | <br>!               | <br>!                           | 650                                                          |     |         |     |              |                       |                           | <br> <br>                                             |     |            |       |               | <del> </del> |
|   |      |      |                           |        |        | <del>-</del> |               |              |      |      |      |      |         | <br>!               |                                 | 600                                                          |     |         |     |              |                       | <br>                      | <br>!                                                 |     |            |       | <del> </del>  | <br> <br>    |
|   |      |      |                           |        |        |              |               |              |      |      |      |      |         |                     |                                 | 550                                                          |     |         |     |              |                       |                           |                                                       |     |            |       |               | <del> </del> |
|   |      |      |                           |        |        |              |               |              |      |      |      |      |         |                     | <br>                            | 500                                                          |     |         |     |              |                       |                           | <br>                                                  |     |            |       |               | <del></del>  |
|   |      |      |                           |        |        | <del>-</del> |               |              |      |      |      |      |         |                     | <br> <br> <br> <br>             | 450                                                          |     |         |     |              |                       | <br>                      | <br> <br> <br> <br>                                   |     |            |       | ·             | <br> <br>    |
|   |      |      |                           |        |        |              |               |              |      |      |      |      | <br>    | <del> </del>        | <br>  <br> <br>                 | 400                                                          |     |         |     |              | <br>                  | <br>  <br> <br>           | <br>  <br> <br>                                       |     |            |       |               | <del> </del> |
|   |      |      | <br> <br> <br> <br>       |        | ·      |              |               | ļ            |      |      |      |      | <br>    | <br> <br> <br> <br> | <br> <br> <br> <br>             | 350                                                          |     |         |     |              | ļ                     |                           | <br> <br> <br> <br> <br>                              |     |            |       |               | <del> </del> |
|   |      |      |                           |        |        |              |               |              |      |      |      |      |         | <br> <br> <br> <br> | <br> <br> <br> <br> <br>        | 300                                                          |     |         |     |              |                       | <br>                      | <br> <br> <br> <br> <br>                              |     | <br>       |       | <del></del>   | ¦            |
|   |      |      |                           |        |        |              |               |              |      |      |      |      |         | <br>                | <br> <br> <br>                  | 250                                                          |     |         |     |              |                       | <br>  <br>  <br>          | <br> <br> <br> <br>                                   |     |            |       |               | <u> </u>     |
|   |      |      |                           |        | ·      |              |               |              |      |      |      |      | <br>    | <br>                | ;<br> <br> <br> <br> <br>       | 200                                                          |     |         |     |              |                       | ,<br> <br>                | ;<br>;<br>,<br>,<br>,<br>,<br>,<br>,                  |     |            |       | <del>-</del>  | ļ            |
|   |      |      |                           |        | ·      |              |               | ;<br>        |      |      |      |      |         | ;<br>!<br>!<br>!    | ;<br>;<br>;<br>;<br>;<br>;<br>; | 150                                                          |     |         |     |              | ļ<br>                 | <br>                      | ;<br> <br> -<br>                                      |     | <br>  <br> |       | <del> </del>  | ļ<br>        |
|   |      |      |                           |        |        |              |               |              |      |      |      |      |         | <u> </u><br>        |                                 | 100                                                          |     |         |     |              | ļ<br>                 | <br>                      | <br>                                                  |     |            |       |               | <del> </del> |
|   |      |      |                           |        |        |              |               |              |      |      |      |      | <br>    |                     |                                 | 50                                                           |     |         |     |              | -<br>-<br>-<br>-<br>- | <br>  <br>                | <br>                                                  |     |            |       |               |              |
|   | -850 | -800 | -750                      | -700 - | 650 -6 | 600 -        | 550 -500 -450 | -400         | -350 | -300 | -250 | -200 | -150    | -100                | -50                             | 0 50 100 150                                                 | 200 | 250 300 | 350 | 400          | 450                   | 500                       | 550                                                   | 600 | 650 70     | 0 750 | Swa<br>800    | 850 mm]      |
|   |      |      |                           |        |        |              |               | <u></u>      |      |      |      |      |         |                     |                                 | -50                                                          |     |         |     |              |                       | i<br> <br>                | i<br>                                                 |     |            |       |               | <br>         |
|   |      |      |                           |        | ·      |              |               |              |      |      |      |      |         | <br>                |                                 | -100                                                         |     |         |     |              | <br>                  |                           | <br> <br> <br>                                        |     |            |       |               | ļ<br>        |
|   |      |      |                           |        |        |              |               | ļ            |      |      |      |      | <br>    | ļ                   | <br>                            | -150                                                         |     |         |     |              | ļ<br>                 |                           | <u> </u>                                              |     | <br>       |       |               | <u> </u>     |
|   |      |      |                           |        |        |              |               | ļ<br>        |      |      | į    | . :  |         | -                   | !                               | 130 ; ;                                                      |     |         | ı   |              | I                     |                           |                                                       | !   | !!         |       |               | <u> </u>     |
|   |      |      |                           | į      | :      | -            | ' '           | į i          |      |      |      |      |         |                     | <br>                            |                                                              | -   |         |     |              |                       | i<br> <br>                | <br>                                                  |     |            |       | i             | į.           |
|   |      |      |                           |        |        |              |               |              |      |      |      |      |         |                     |                                 |                                                              |     |         |     |              | <br>                  |                           | <br>   <br>   <br>   <br>   <br>   <br>   <br>   <br> |     |            |       |               | ļ<br>        |
|   |      | <br> |                           |        |        |              |               |              |      |      |      |      |         | <br>                |                                 | -250                                                         |     |         |     |              |                       |                           |                                                       |     |            |       |               |              |
|   |      |      |                           |        |        |              |               |              |      |      |      |      |         |                     |                                 | -200<br>-250<br>-300                                         |     |         |     |              |                       |                           | <br>                                                  |     |            |       |               | <br>         |
| j |      |      |                           |        |        |              |               |              |      |      |      |      |         |                     |                                 | -200<br>-250<br>-300                                         |     |         |     |              |                       |                           |                                                       |     |            |       |               |              |
|   |      |      |                           |        |        |              |               |              |      |      |      |      |         |                     |                                 | -200<br>-250<br>-300<br>-350                                 |     |         |     |              |                       |                           |                                                       |     |            |       |               |              |
|   |      |      |                           |        |        |              |               |              |      |      |      |      |         |                     |                                 | -200<br>-250<br>-300<br>-350<br>-400                         |     |         |     |              |                       |                           |                                                       |     |            |       |               |              |
|   |      |      |                           |        |        |              |               |              |      |      |      |      |         |                     |                                 | -200<br>-250<br>-300<br>-400<br>-450                         |     |         |     |              |                       |                           |                                                       |     |            |       |               |              |
|   |      |      |                           |        |        |              |               |              |      |      |      |      |         |                     |                                 | -200<br>-250<br>-300<br>-400<br>-450<br>-500                 |     |         |     |              |                       |                           |                                                       |     |            |       |               |              |
|   |      |      |                           |        |        |              |               |              |      |      |      |      |         |                     |                                 | -200<br>-250<br>-300<br>-350<br>-400<br>-450<br>-500<br>-600 |     |         |     |              |                       |                           |                                                       |     |            |       |               |              |
|   |      |      |                           |        |        |              |               |              |      |      |      |      |         |                     |                                 | -200 -250 -300 -350 -400 -450 -500 -600                      |     |         |     |              |                       |                           |                                                       |     |            |       |               |              |
|   |      |      |                           |        |        |              |               |              |      |      |      |      |         |                     |                                 | -200 -250 -300 -350 -400 -450 -500 -600 -650                 |     |         |     |              |                       |                           |                                                       |     |            |       |               |              |
|   |      |      |                           |        |        |              |               |              |      |      |      |      |         |                     |                                 | -200 -250 -300 -350 -400 -450 -500 -600                      |     |         |     |              |                       |                           |                                                       |     |            |       |               |              |
|   |      |      |                           |        |        |              |               |              |      |      |      |      |         |                     |                                 | -200 -250 -300 -350 -400 -450 -500 -600 -650 -700            |     |         |     |              |                       |                           |                                                       |     |            |       |               |              |