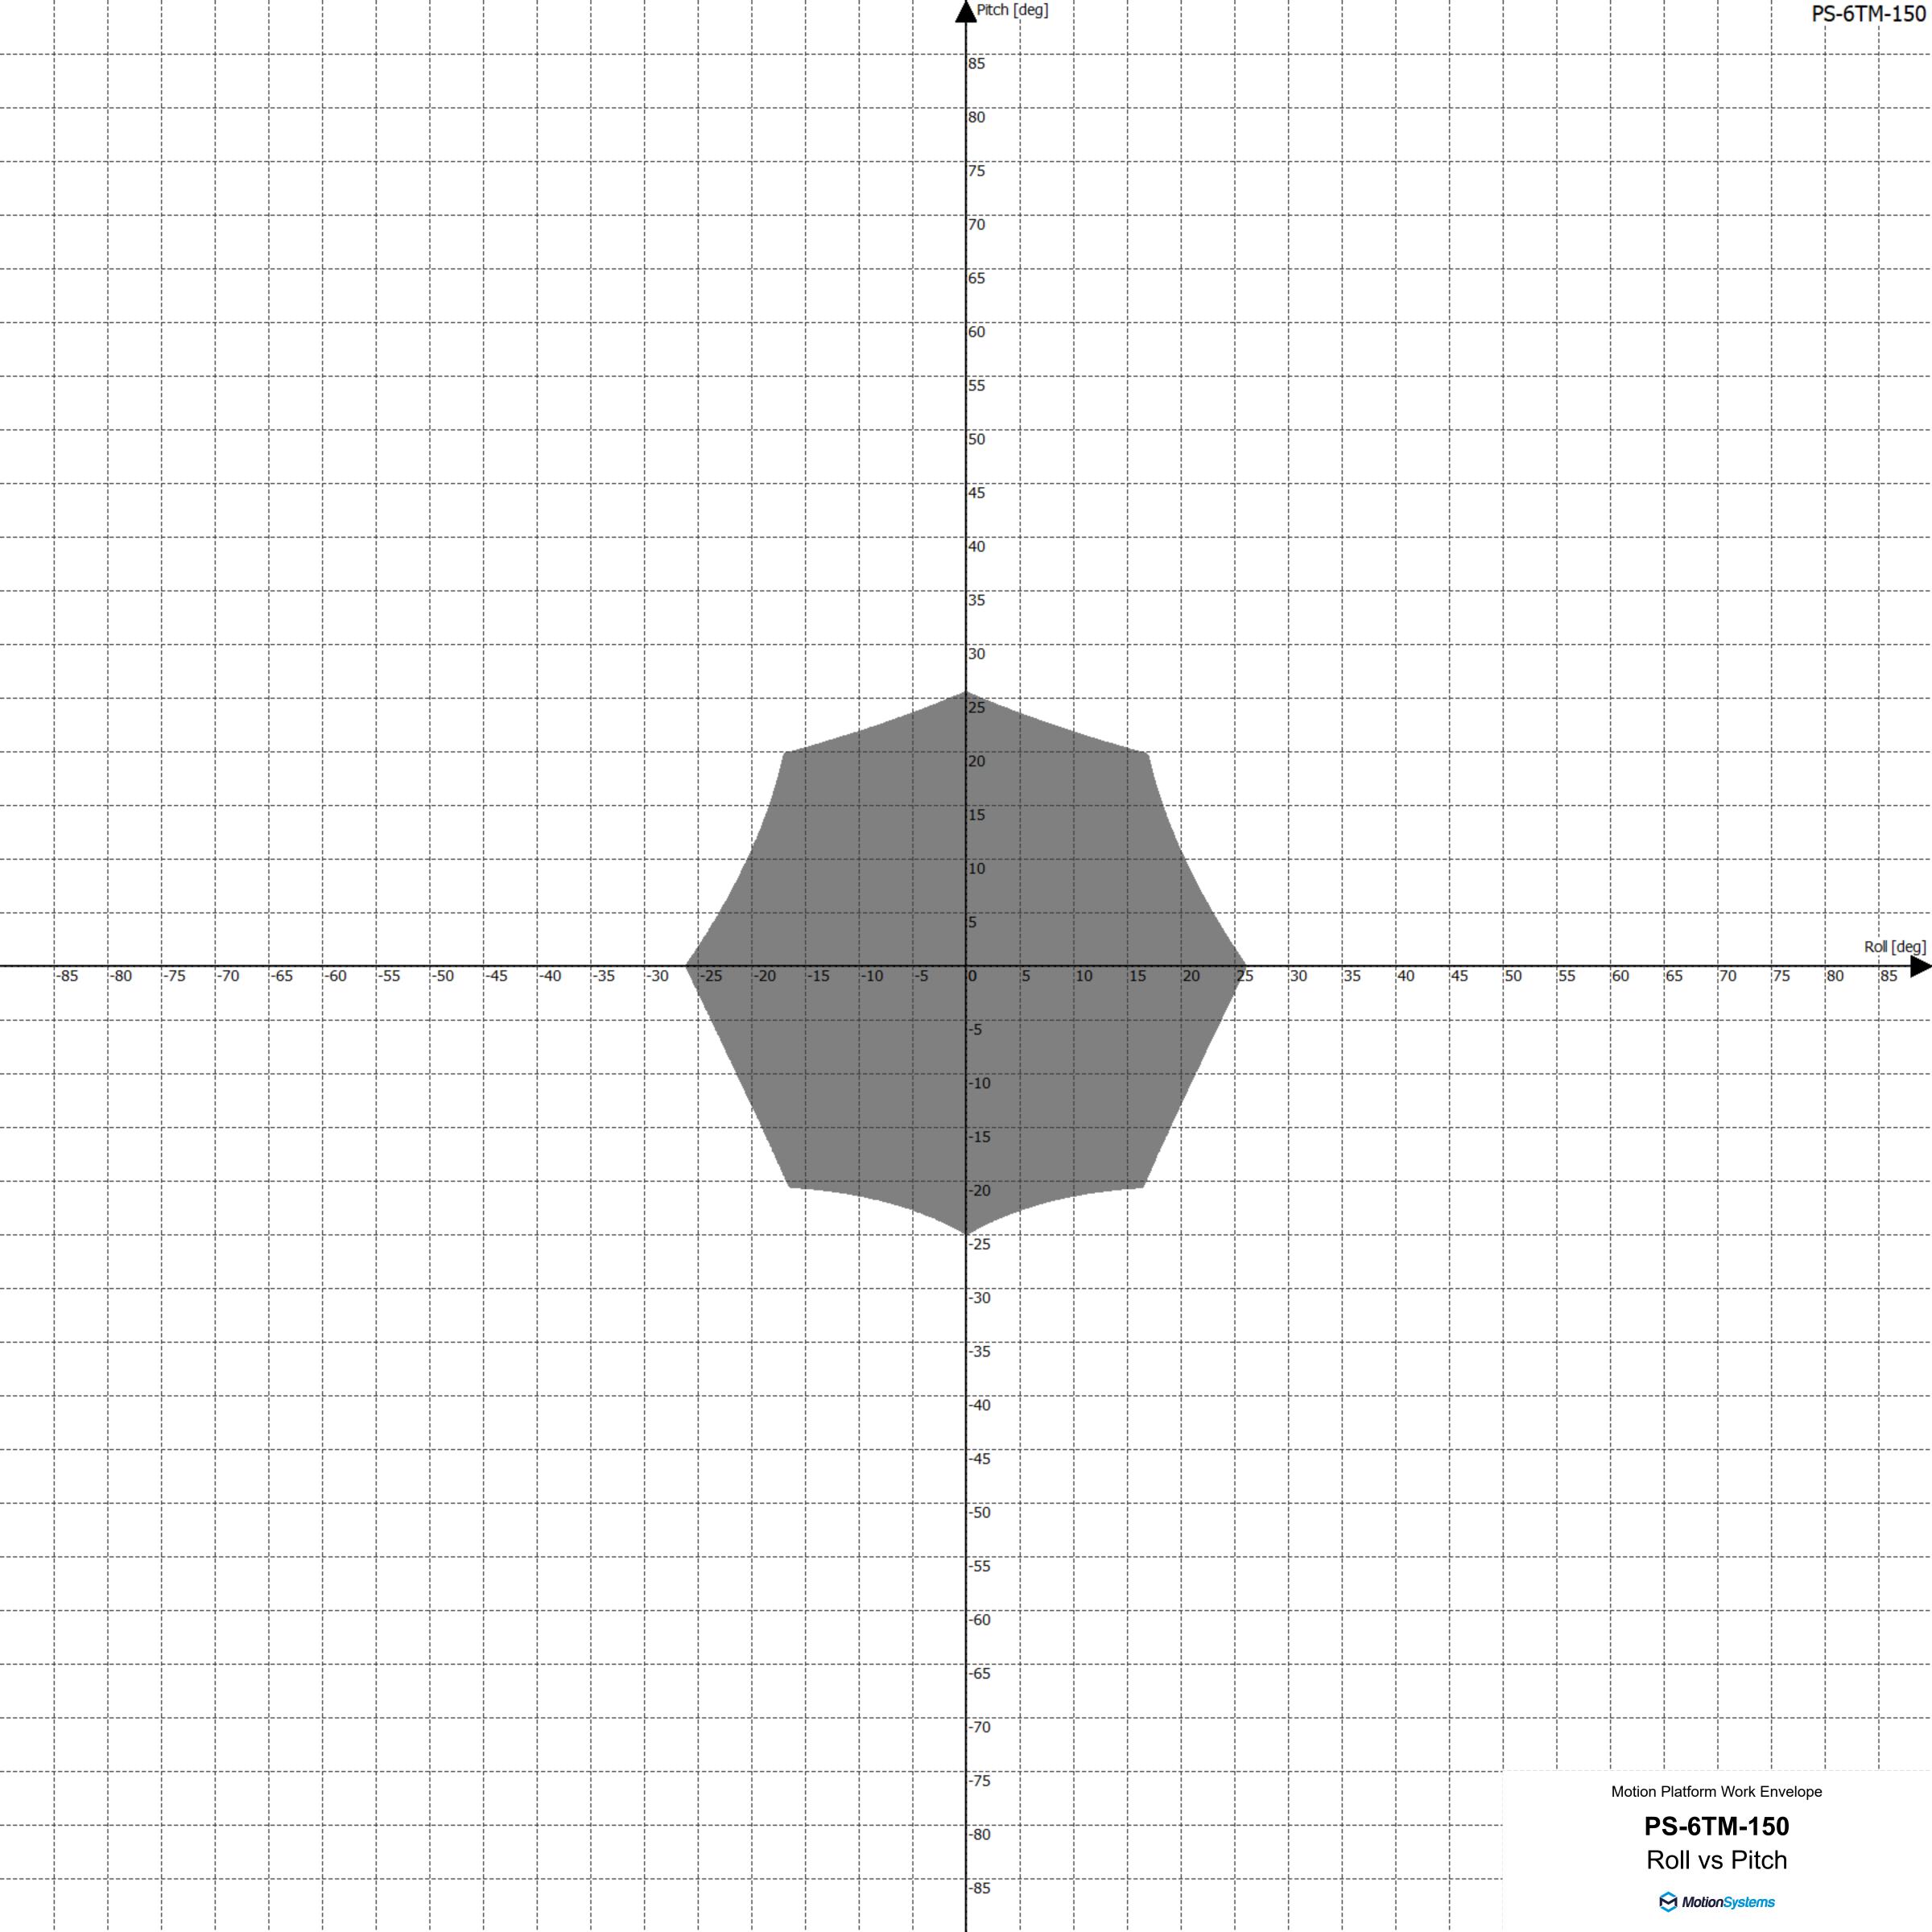

|      |          |             |              |      |            |               |           |  |  |     |              |                |                  | 4            | Heave [mm]                                                                          |     |              |      |           |            |           |           |     |              | i<br>!<br>! | PS-6TM   |         |
|------|----------|-------------|--------------|------|------------|---------------|-----------|--|--|-----|--------------|----------------|------------------|--------------|-------------------------------------------------------------------------------------|-----|--------------|------|-----------|------------|-----------|-----------|-----|--------------|-------------|----------|---------|
|      |