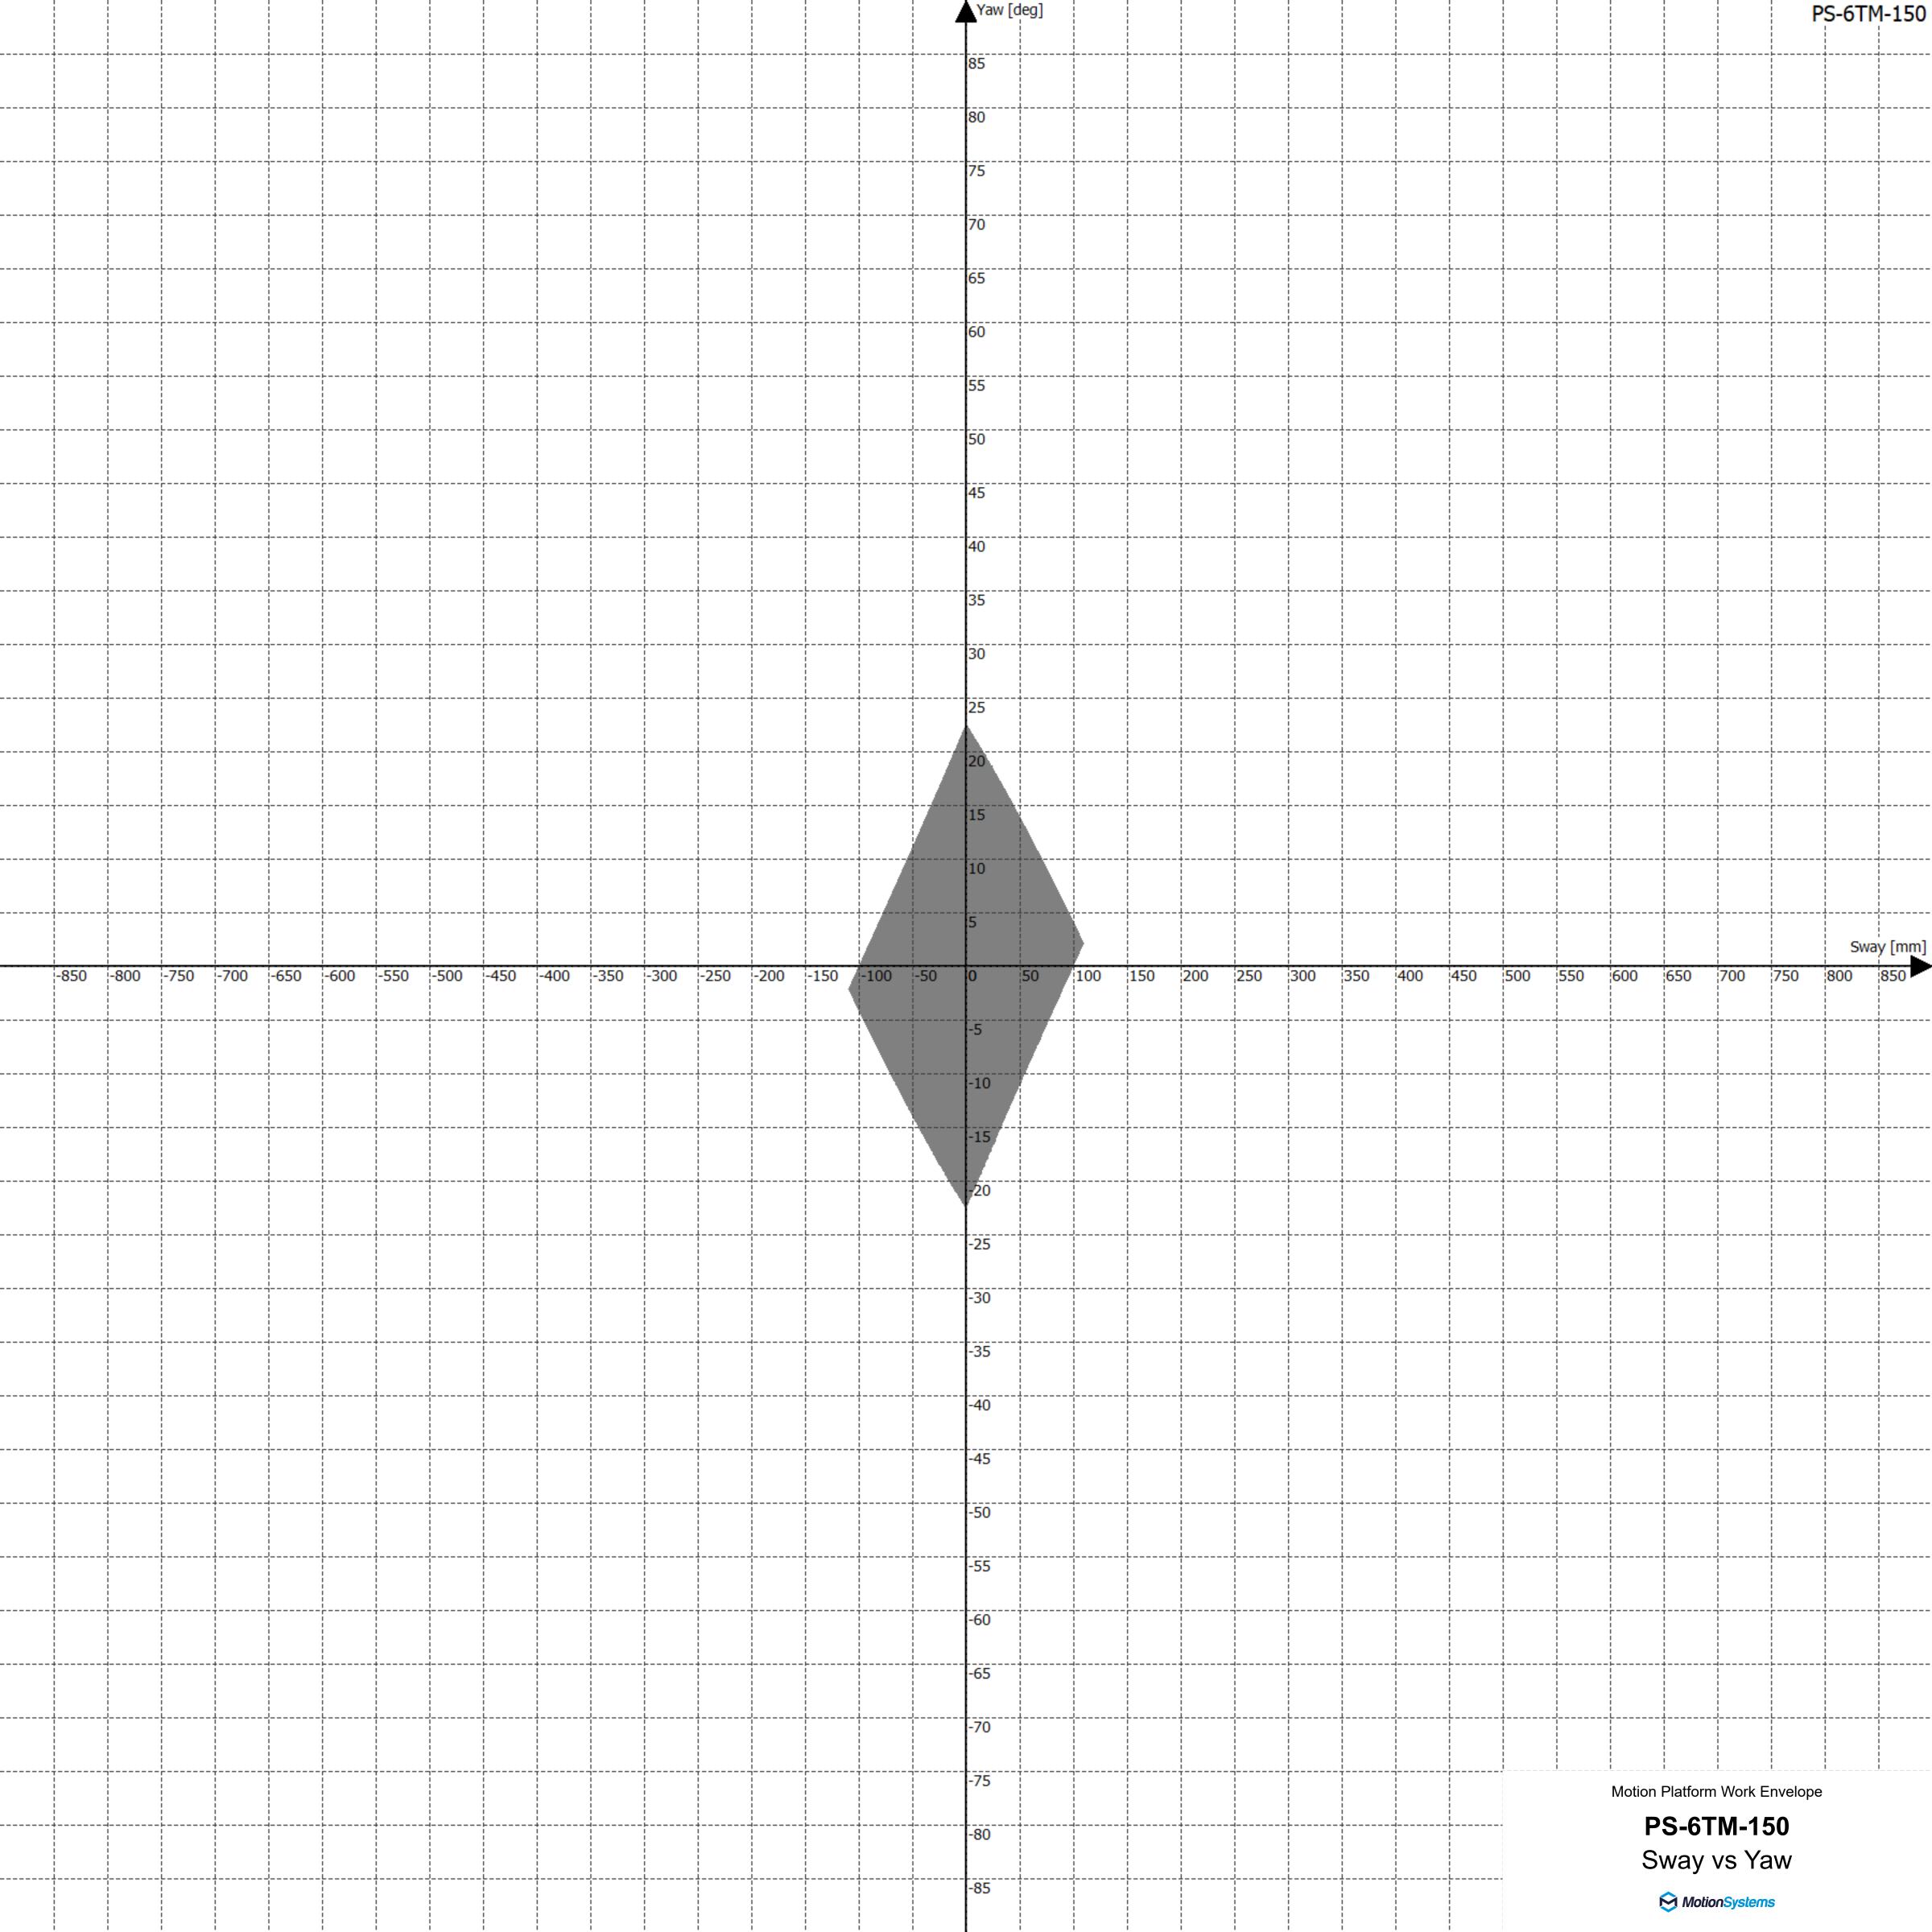

|                                 | -200 -250 -300 -350 -400 -450 -500 -600                      |     |         |     |              |                       |                           |                                                       |     |            |       |               |              |
|   |      |      |                           |        |        |              |               |              |      |      |      |      |         |                     |                                 | -200 -250 -300 -350 -400 -450 -500 -600 -650 -700            |     |         |     |              |                       |                           |                                                       |     |            |       |               |              |