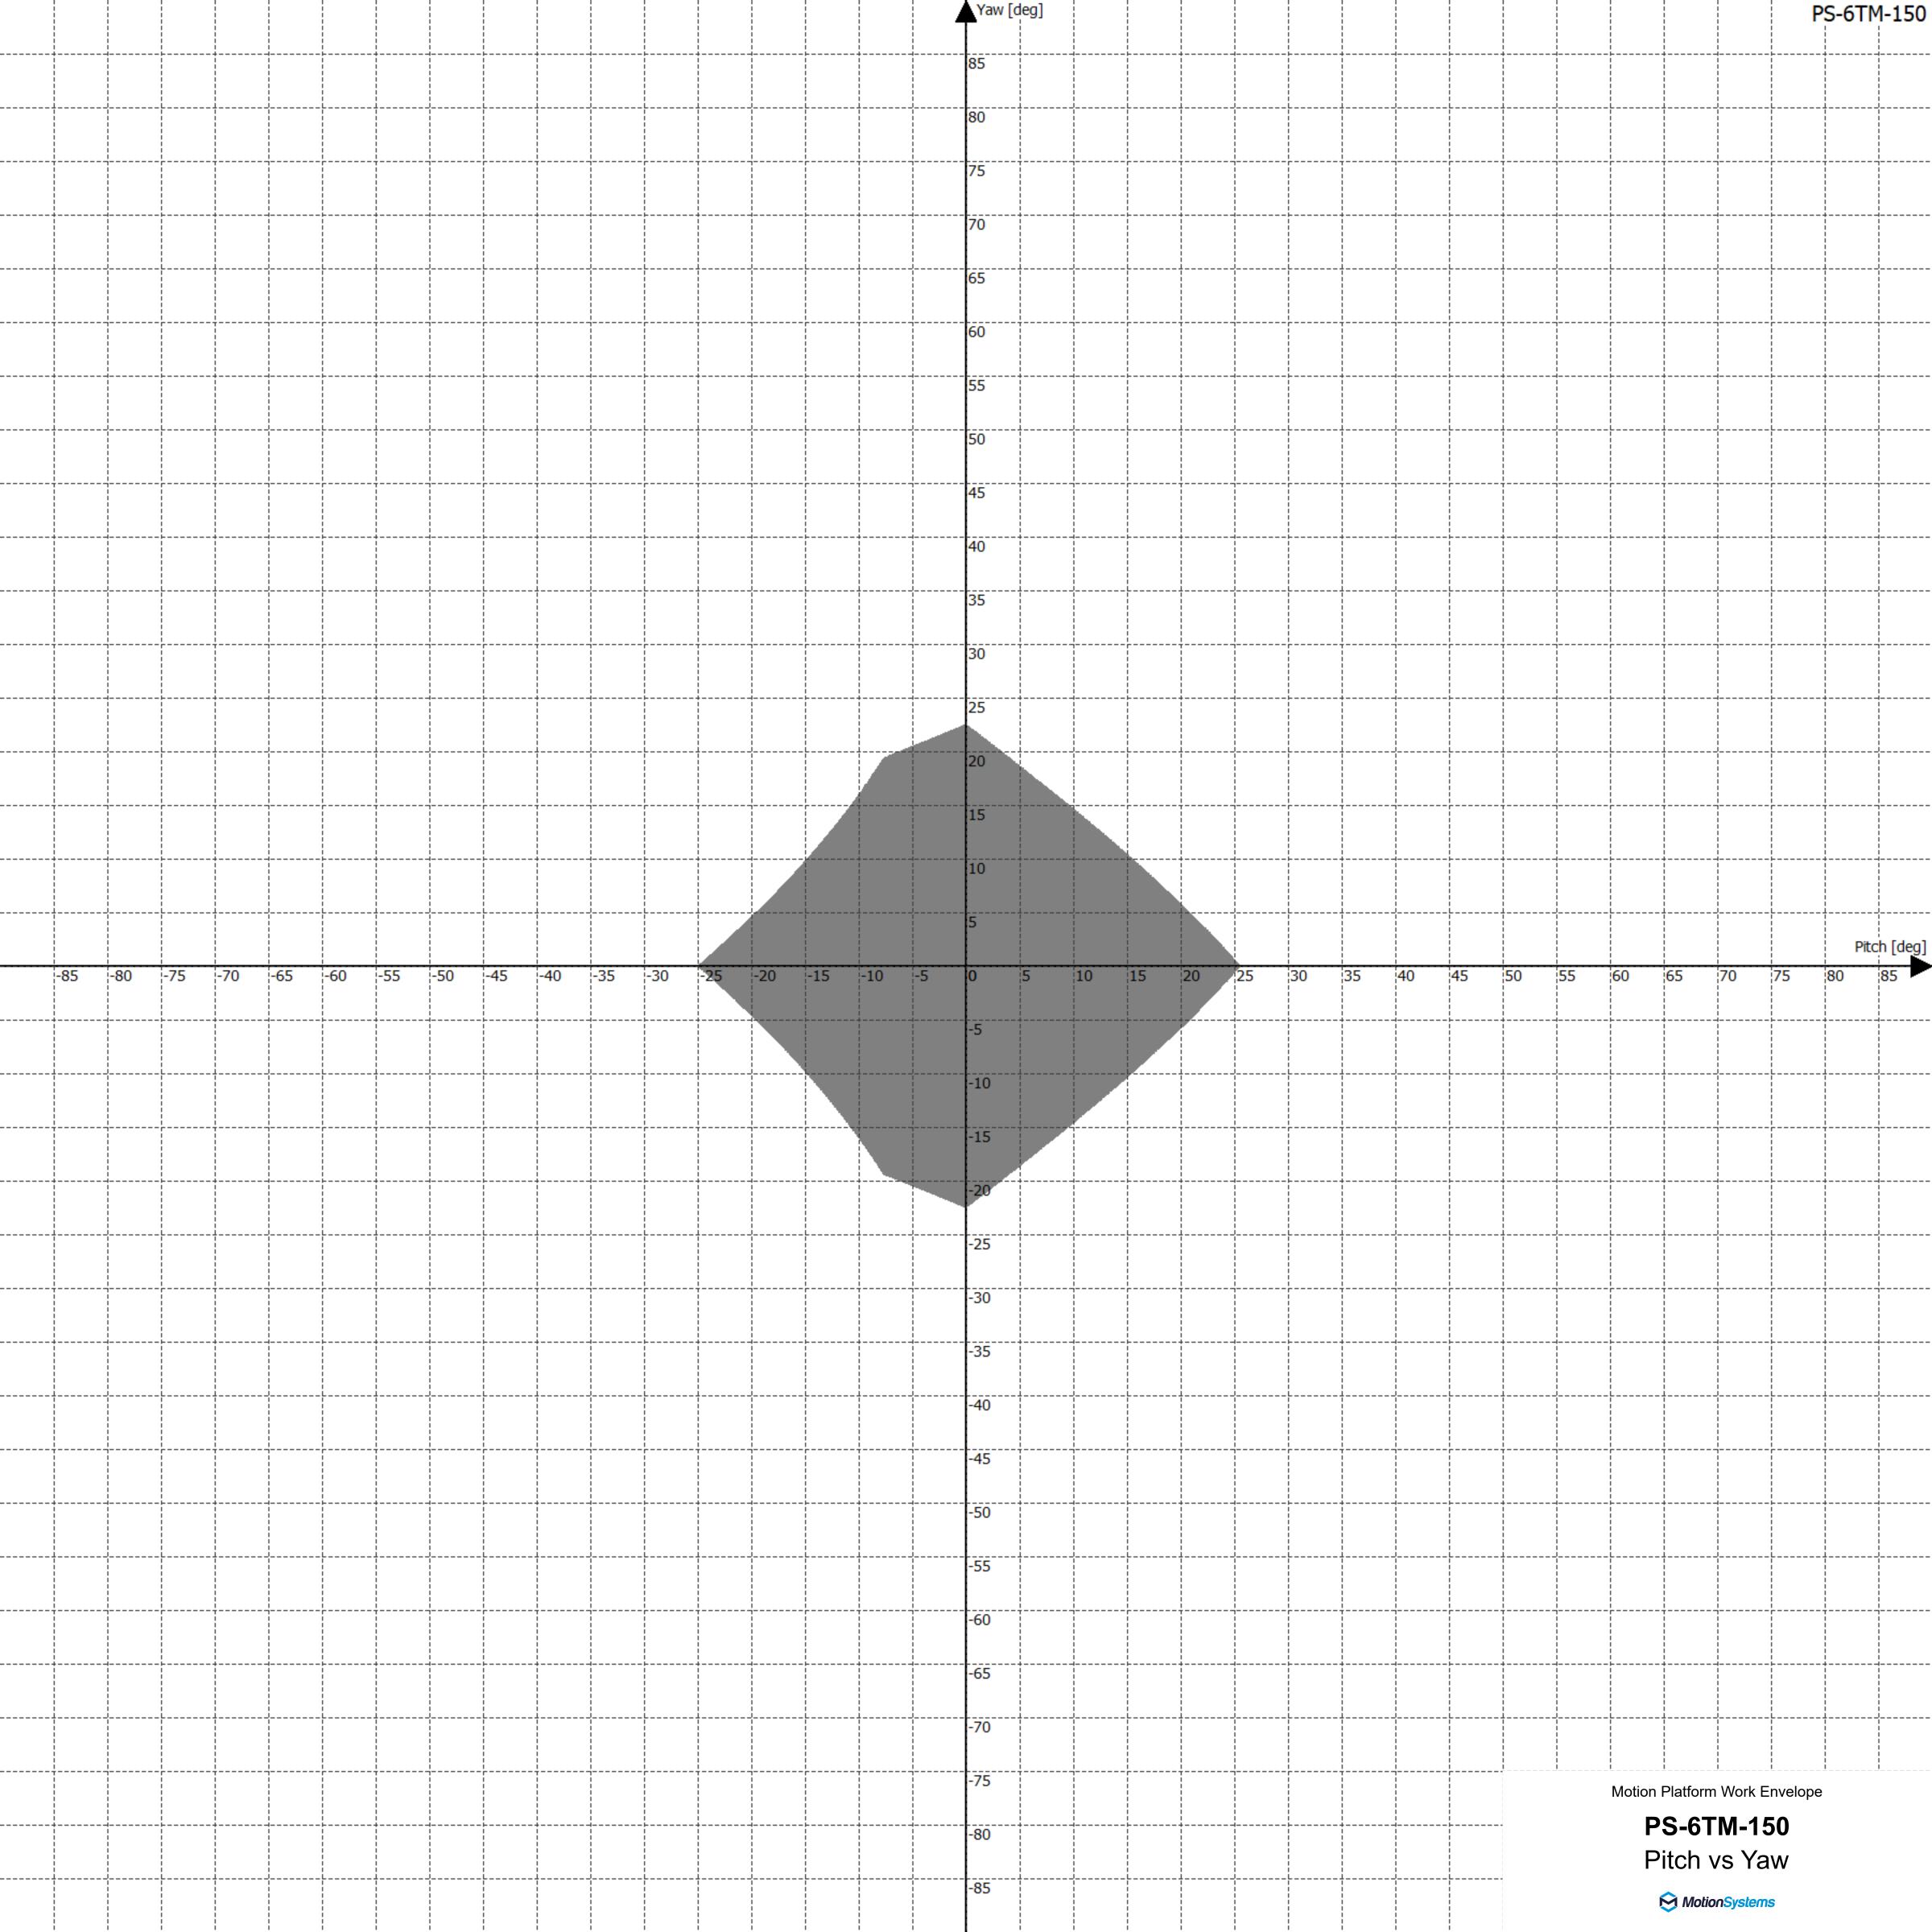

|   |      |      |                           |        |        |              |               |              |      |      |      |      |         |                     | 1                               | Heave [mm]                                                   |     |         |     |              |                       |                           |                                                       |     |            | İ     | PS-6TN        |              |
|---|------|------|---------------------------|--------|--------|--------------|---------------|--------------|------|------|------|------|---------|---------------------|---------------------------------|--------------------------------------------------------------|-----|---------|-----|--------------|-----------------------|---------------------------|-------------------------------------------------------|-----|------------|-------|---------------|--------------|
|   |      |      |                           |        |        | <del>-</del> |               | <del></del>  |      |      |      |      | <b></b> | <del></del>         | <br> <br> <br> <br> <br> <br>   | 850                                                          |     |         |     |              | · <b></b>             | †                         | <br> <br> <br> <br> <br>                              |     |            |       | - <del></del> | <del> </del> |
|   |      |      |                           |        |        |              |               | <del> </del> |      |      |      |      |         | <del> </del>        | <br> <br> <br>                  | 800                                                          |     |         |     |              |                       | ļ                         | <br> <br> <br>                                        |     |            |       |               | <del></del>  |
|   |      |      | <br>  <br> <br> <br> <br> |        |        |              |               | †            |      |      |      |      |         | †<br>!<br>!         | <br>!<br>!<br>!                 | 750                                                          |     |         |     | <del> </del> |                       |                           | <br>!                                                 |     |            |       |               | <del> </del> |
|   |      |      |                           |        |        |              |               |              |      |      |      |      | <br>    | <del></del>         | <br> <br> <br>                  | 700                                                          |     |         |     |              |                       | <br>  <br> <br> <br> <br> | <br> <br> <br>                                        |     |            |       |               | <del> </del> |
|   |      |      |                           |        |        |              |               |              |      |      |      |      |         | <br>!               | <br>!                           | 650                                                          |     |         |     |              |                       |                           | <br> <br>                                             |     |            |       |               | <del> </del> |
|   |      |      |                           |        |        | <del>-</del> |               |              |      |      |      |      |         | <br>!               |                                 | 600                                                          |     |         |     |              |                       | <br>                      | <br>!                                                 |     |            |       | <del> </del>  | <br> <br>    |
|   |      |      |                           |        |        |              |               |              |      |      |      |      |         |                     |                                 | 550                                                          |     |         |     |              |                       |                           |                                                       |     |            |       |               | <del> </del> |
|   |      |      |                           |        |        |              |               |              |      |      |      |      |         |                     | <br>                            | 500                                                          |     |         |     |              |                       |                           | <br>                                                  |     |            |       |               | <del></del>  |
|   |      |      |                           |        |        | <del>-</del> |               |              |      |      |      |      |         |                     | <br> <br> <br> <br>             | 450                                                          |     |         |     |              |                       | <br>                      | <br> <br> <br> <br>                                   |     |            |       | ·             | <br> <br>    |
|   |      |      |                           |        |        |              |               |              |      |      |      |      | <br>    | <del> </del>        | <br>  <br> <br>                 | 400                                                          |     |         |     |              | <br>                  | <br>  <br> <br>           | <br>  <br> <br>                                       |     |            |       |               | <del> </del> |
|   |      |      | <br> <br> <br> <br>       |        | ·      |              |               | ļ            |      |      |      |      | <br>    | <br> <br> <br> <br> | <br> <br> <br> <br>             | 350                                                          |     |         |     |              | ļ                     |                           | <br> <br> <br> <br> <br>                              |     |            |       |               | <del> </del> |
|   |      |      |                           |        |        |              |               |              |      |      |      |      |         | <br> <br> <br> <br> | <br> <br> <br> <br> <br>        | 300                                                          |     |         |     |              |                       | <br>                      | <br> <br> <br> <br> <br>                              |     | <br>       |       | <del></del>   | ¦            |
|   |      |      |                           |        |        |              |               |              |      |      |      |      |         | <br>                | <br> <br> <br>                  | 250                                                          |     |         |     |              |                       | <br>  <br>  <br>          | <br> <br> <br> <br>                                   |     |            |       |               | <u> </u>     |
|   |      |      |                           |        | ·      |              |               |              |      |      |      |      | <br>    | <br>                | ;<br> <br> <br> <br> <br>       | 200                                                          |     |         |     |              |                       | ,<br> <br>                | ;<br>;<br>,<br>,<br>,<br>,<br>,<br>,                  |     |            |       | <del>-</del>  | ļ            |
|   |      |      |                           |        | ·      |              |               | ;<br>        |      |      |      |      |         | ;<br>!<br>!<br>!    | ;<br>;<br>;<br>;<br>;<br>;<br>; | 150                                                          |     |         |     |              | ļ<br>                 | <br>                      | ;<br> <br> -<br>                                      |     | <br>  <br> |       | <del> </del>  | ļ<br>        |
|   |      |      |                           |        |        |              |               |              |      |      |      |      |         | <u> </u><br>        |                                 | 100                                                          |     |         |     |              | ļ<br>                 | <br>                      | <br>                                                  |     |            |       |               | <del> </del> |
|   |      |      |                           |        |        |              |               |              |      |      |      |      | <br>    |                     |                                 | 50                                                           |     |         |     |              | -<br>-<br>-<br>-<br>- | <br>  <br>                | <br>                                                  |     |            |       |               |              |
|   | -850 | -800 | -750                      | -700 - | 650 -6 | 600 -        | 550 -500 -450 | -400         | -350 | -300 | -250 | -200 | -150    | -100                | -50                             | 0 50 100 150                                                 | 200 | 250 300 | 350 | 400          | 450                   | 500                       | 550                                                   | 600 | 650 70     | 0 750 | Swa<br>800    | 850 mm]      |
|   |      |      |                           |        |        |              |               | <u></u>      |      |      |      |      |         |                     |                                 | -50                                                          |     |         |     |              |                       | i<br> <br>                | i<br>                                                 |     |            |       |               | <br>         |
|   |      |      |                           |        | ·      |              |               |              |      |      |      |      |         | <br>                |                                 | -100                                                         |     |         |     |              | <br>                  |                           | <br> <br> <br>                                        |     |            |       |               | ļ<br>        |
|   |      |      |                           |        |        |              |               | ļ            |      |      |      |      | <br>    | ļ                   | <br>                            | -150                                                         |     |         |     |              | ļ<br>                 |                           | <u> </u>                                              |     | <br>       |       |               | <u> </u>     |
|   |      |      |                           |        |        |              |               | ļ<br>        |      |      | į    | . :  |         | -                   | !                               | 130 ; ;                                                      |     |         | ı   |              | I                     |                           |                                                       | !   | !!         |       |               | <u> </u>     |
|   |      |      |                           | į      | :      | -            | ' '           | į i          |      |      |      |      |         |                     | <br>                            |                                                              | -   |         |     |              |                       | i<br> <br>                | <br>                                                  |     |            |       | i             | į.           |
|   |      |      |                           |        |        |              |               |              |      |      |      |      |         |                     |                                 |                                                              |     |         |     |              | <br>                  |                           | <br>   <br>   <br>   <br>   <br>   <br>   <br>   <br> |     |            |       |               | ļ<br>        |
|   |      | <br> |                           |        |        |              |               |              |      |      |      |      |         | <br>                |                                 | -250                                                         |     |         |     |              |                       |                           |                                                       |     |            |       |               |              |
|   |      |      |                           |        |        |              |               |              |      |      |      |      |         |                     |                                 | -200<br>-250<br>-300                                         |     |         |     |              |                       |                           | <br>                                                  |     |            |       |               | <br>         |
| j |      |      |                           |        |        |              |               |              |      |      |      |      |         |                     |                                 | -200<br>-250<br>-300                                         |     |         |     |              |                       |                           |                                                       |     |            |       |               |              |
|   |      |      |                           |        |        |              |               |              |      |      |      |      |         |                     |                                 | -200<br>-250<br>-300<br>-350                                 |     |         |     |              |                       |                           |                                                       |     |            |       |               |              |
|   |      |      |                           |        |        |              |               |              |      |      |      |      |         |                     |                                 | -200<br>-250<br>-300<br>-350<br>-400                         |     |         |     |              |                       |                           |                                                       |     |            |       |               |              |
|   |      |      |                           |        |        |              |               |              |      |      |      |      |         |                     |                                 | -200<br>-250<br>-300<br>-400<br>-450                         |     |         |     |              |                       |                           |                                                       |     |            |       |               |              |
|   |      |      |                           |        |        |              |               |              |      |      |      |      |         |                     |                                 | -200<br>-250<br>-300<br>-400<br>-450<br>-500                 |     |         |     |              |                       |                           |                                                       |     |            |       |               |              |
|   |      |      |                           |        |        |              |               |              |      |      |      |      |         |                     |                                 | -200<br>-250<br>-300<br>-350<br>-400<br>-450<br>-500<br>-600 |     |         |     |              |                       |                           |                                                       |     |            |       |               |              |
|   |      |      |                           |        |        |              |               |              |      |      |      |      |         |                     |                                 | -200 -250 -300 -350 -400 -450 -500 -600                      |     |         |     |              |                       |                           |                                                       |     |            |       |               |              |
|   |      |      |                           |        |        |              |               |              |      |      |      |      |         |                     |                                 | -200 -250 -300 -350 -400 -450 -500 -600 -650                 |     |         |     |              |                       |                           |                                                       |     |            |       |               |              |
|   |      |      |                           |        |        |              |               |              |      |      |      |      |         |                     |                                 | -200 -250 -300 -350 -400 -450 -500 -600                      |     |         |     |              |                       |                           |                                                       |     |            |       |               |              |
|   |      |      |                           |        |        |              |               |              |      |      |      |      |         |                     |                                 | -200 -250 -300 -350 -400 -450 -500 -600 -650 -700            |     |         |     |              |                       |                           |                                                       |     |            |       |               |              |