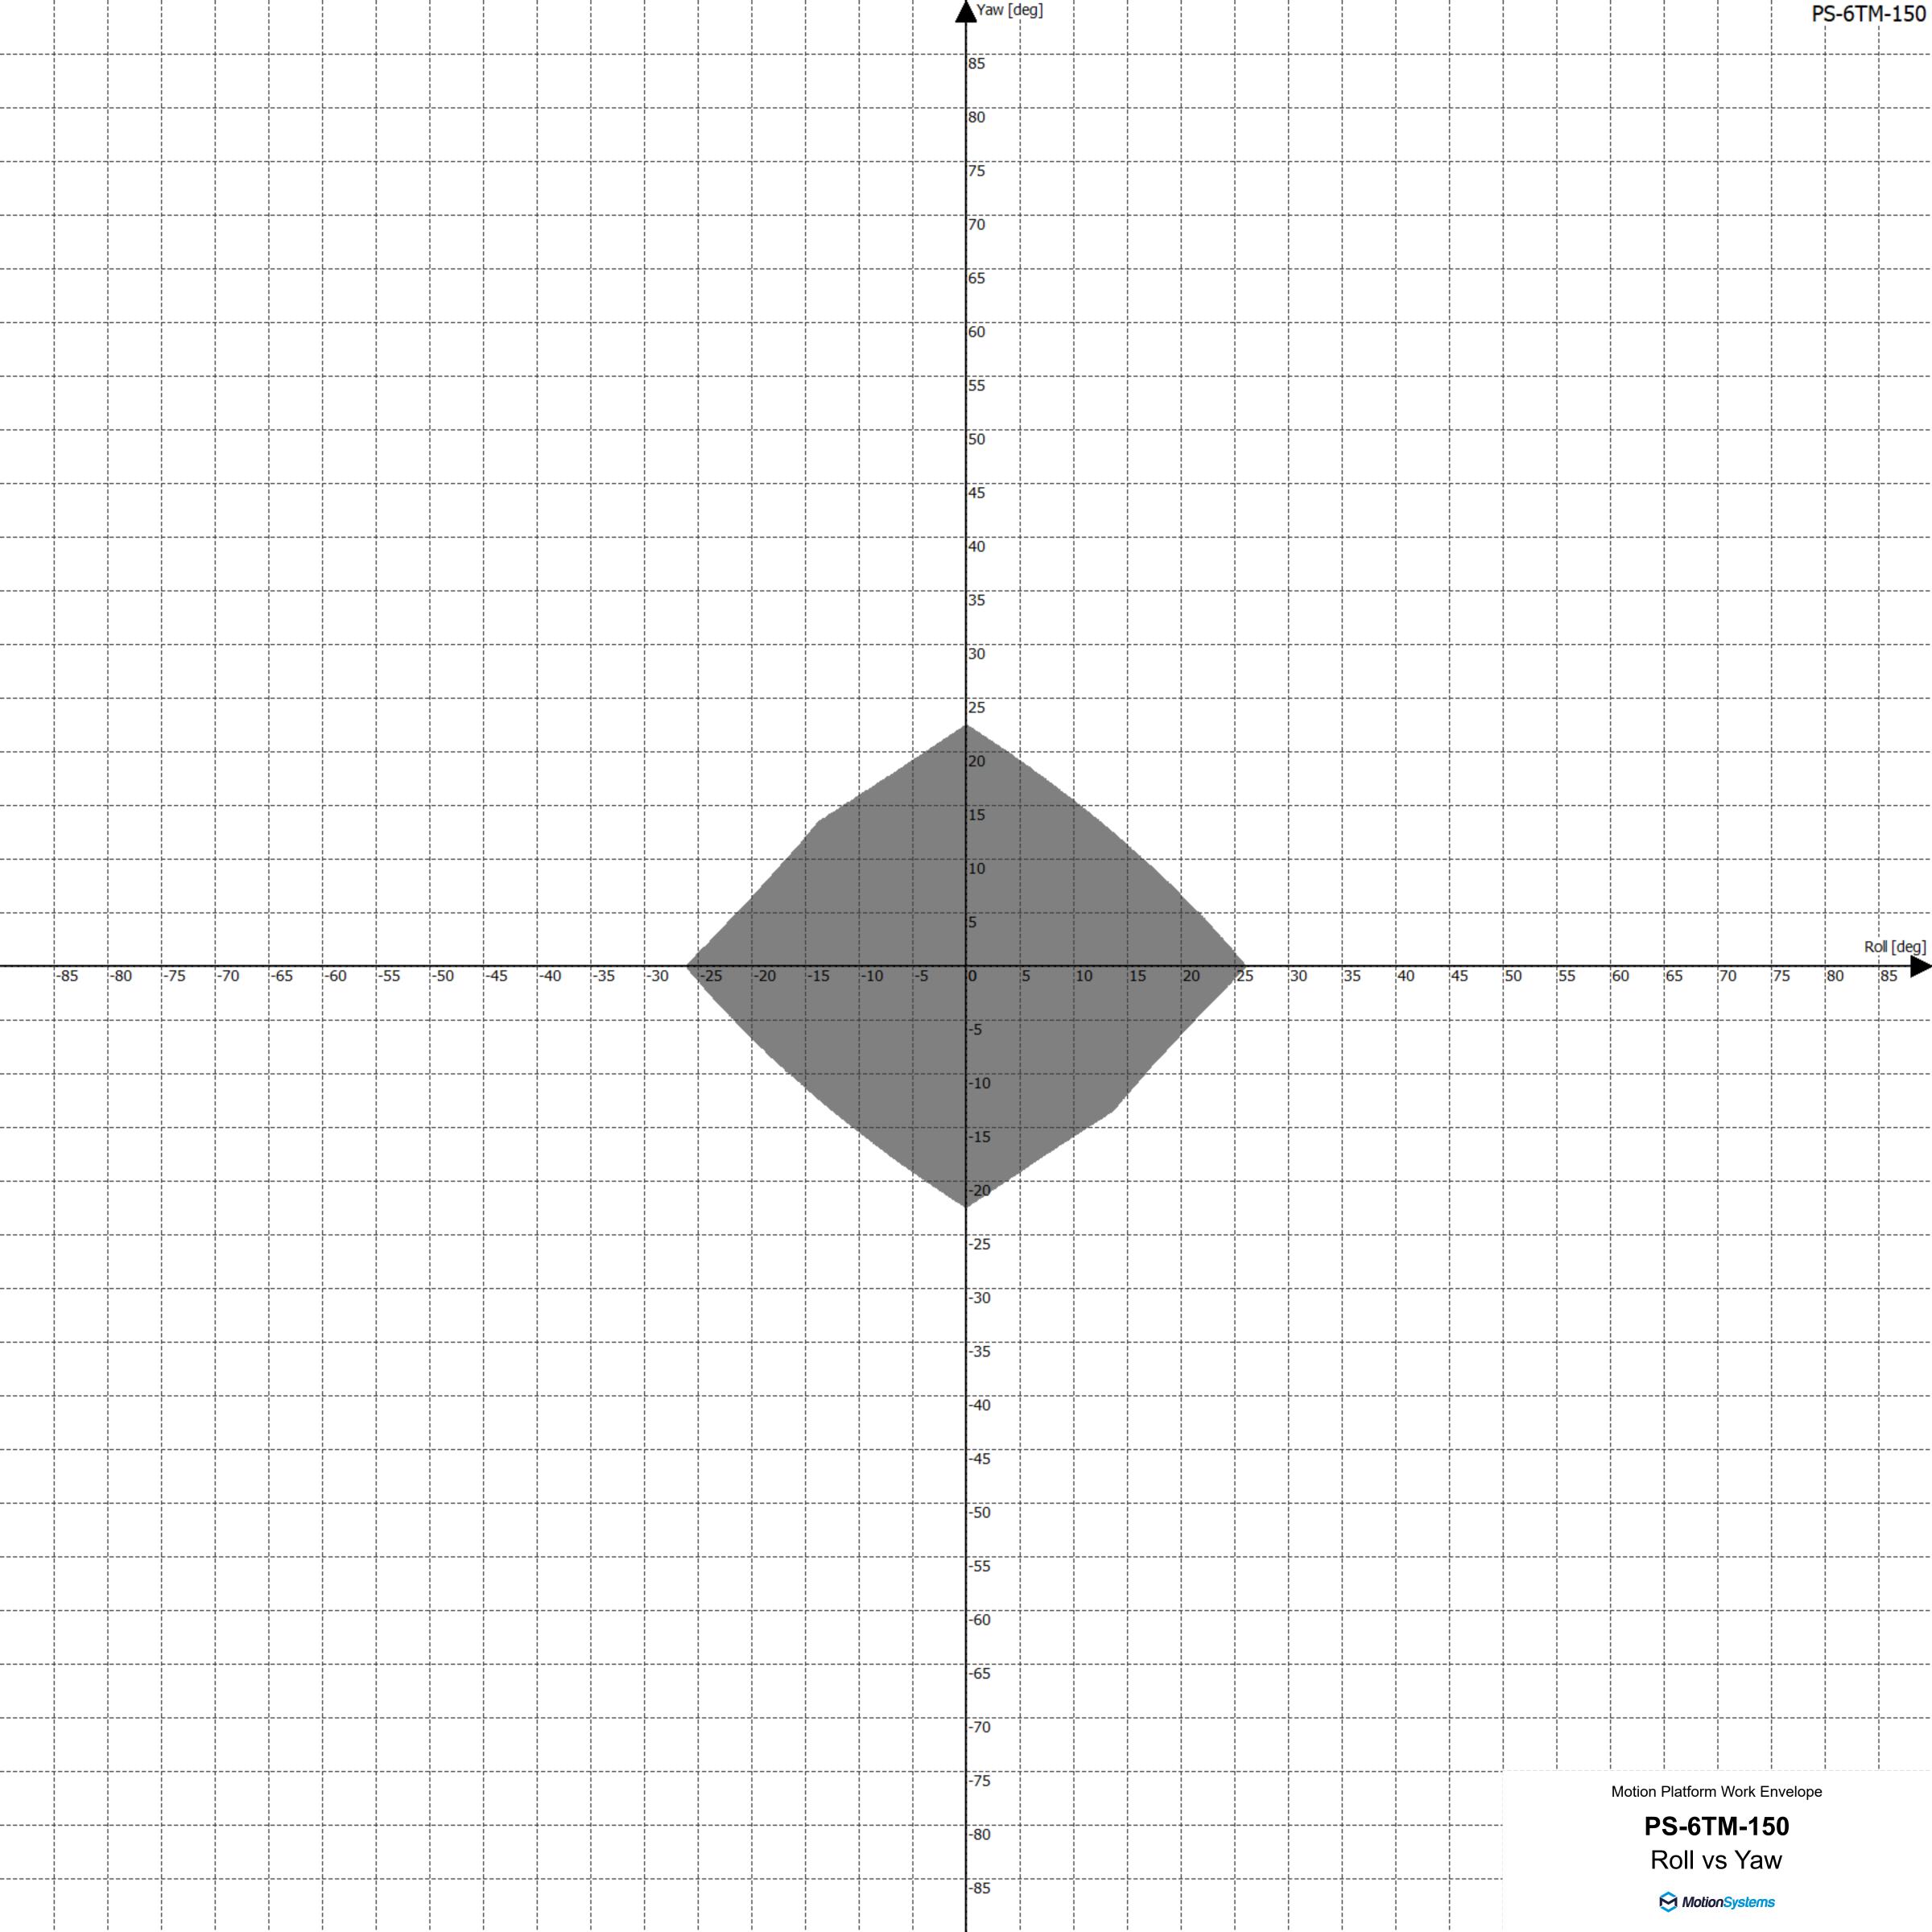

|      |          |             |              |      |            |               |           |  |  |     |              |                |                  | 4            | Heave [mm]                                                                          |     |              |      |           |            |           |           |     |              | i<br>!<br>! | PS-6TM   |         |
|------|----------|-------------|--------------|------|------------|---------------|-----------|--|--|-----|--------------|----------------|------------------|--------------|-------------------------------------------------------------------------------------|-----|--------------|------|-----------|------------|-----------|-----------|-----|--------------|-------------|----------|---------|
|      |