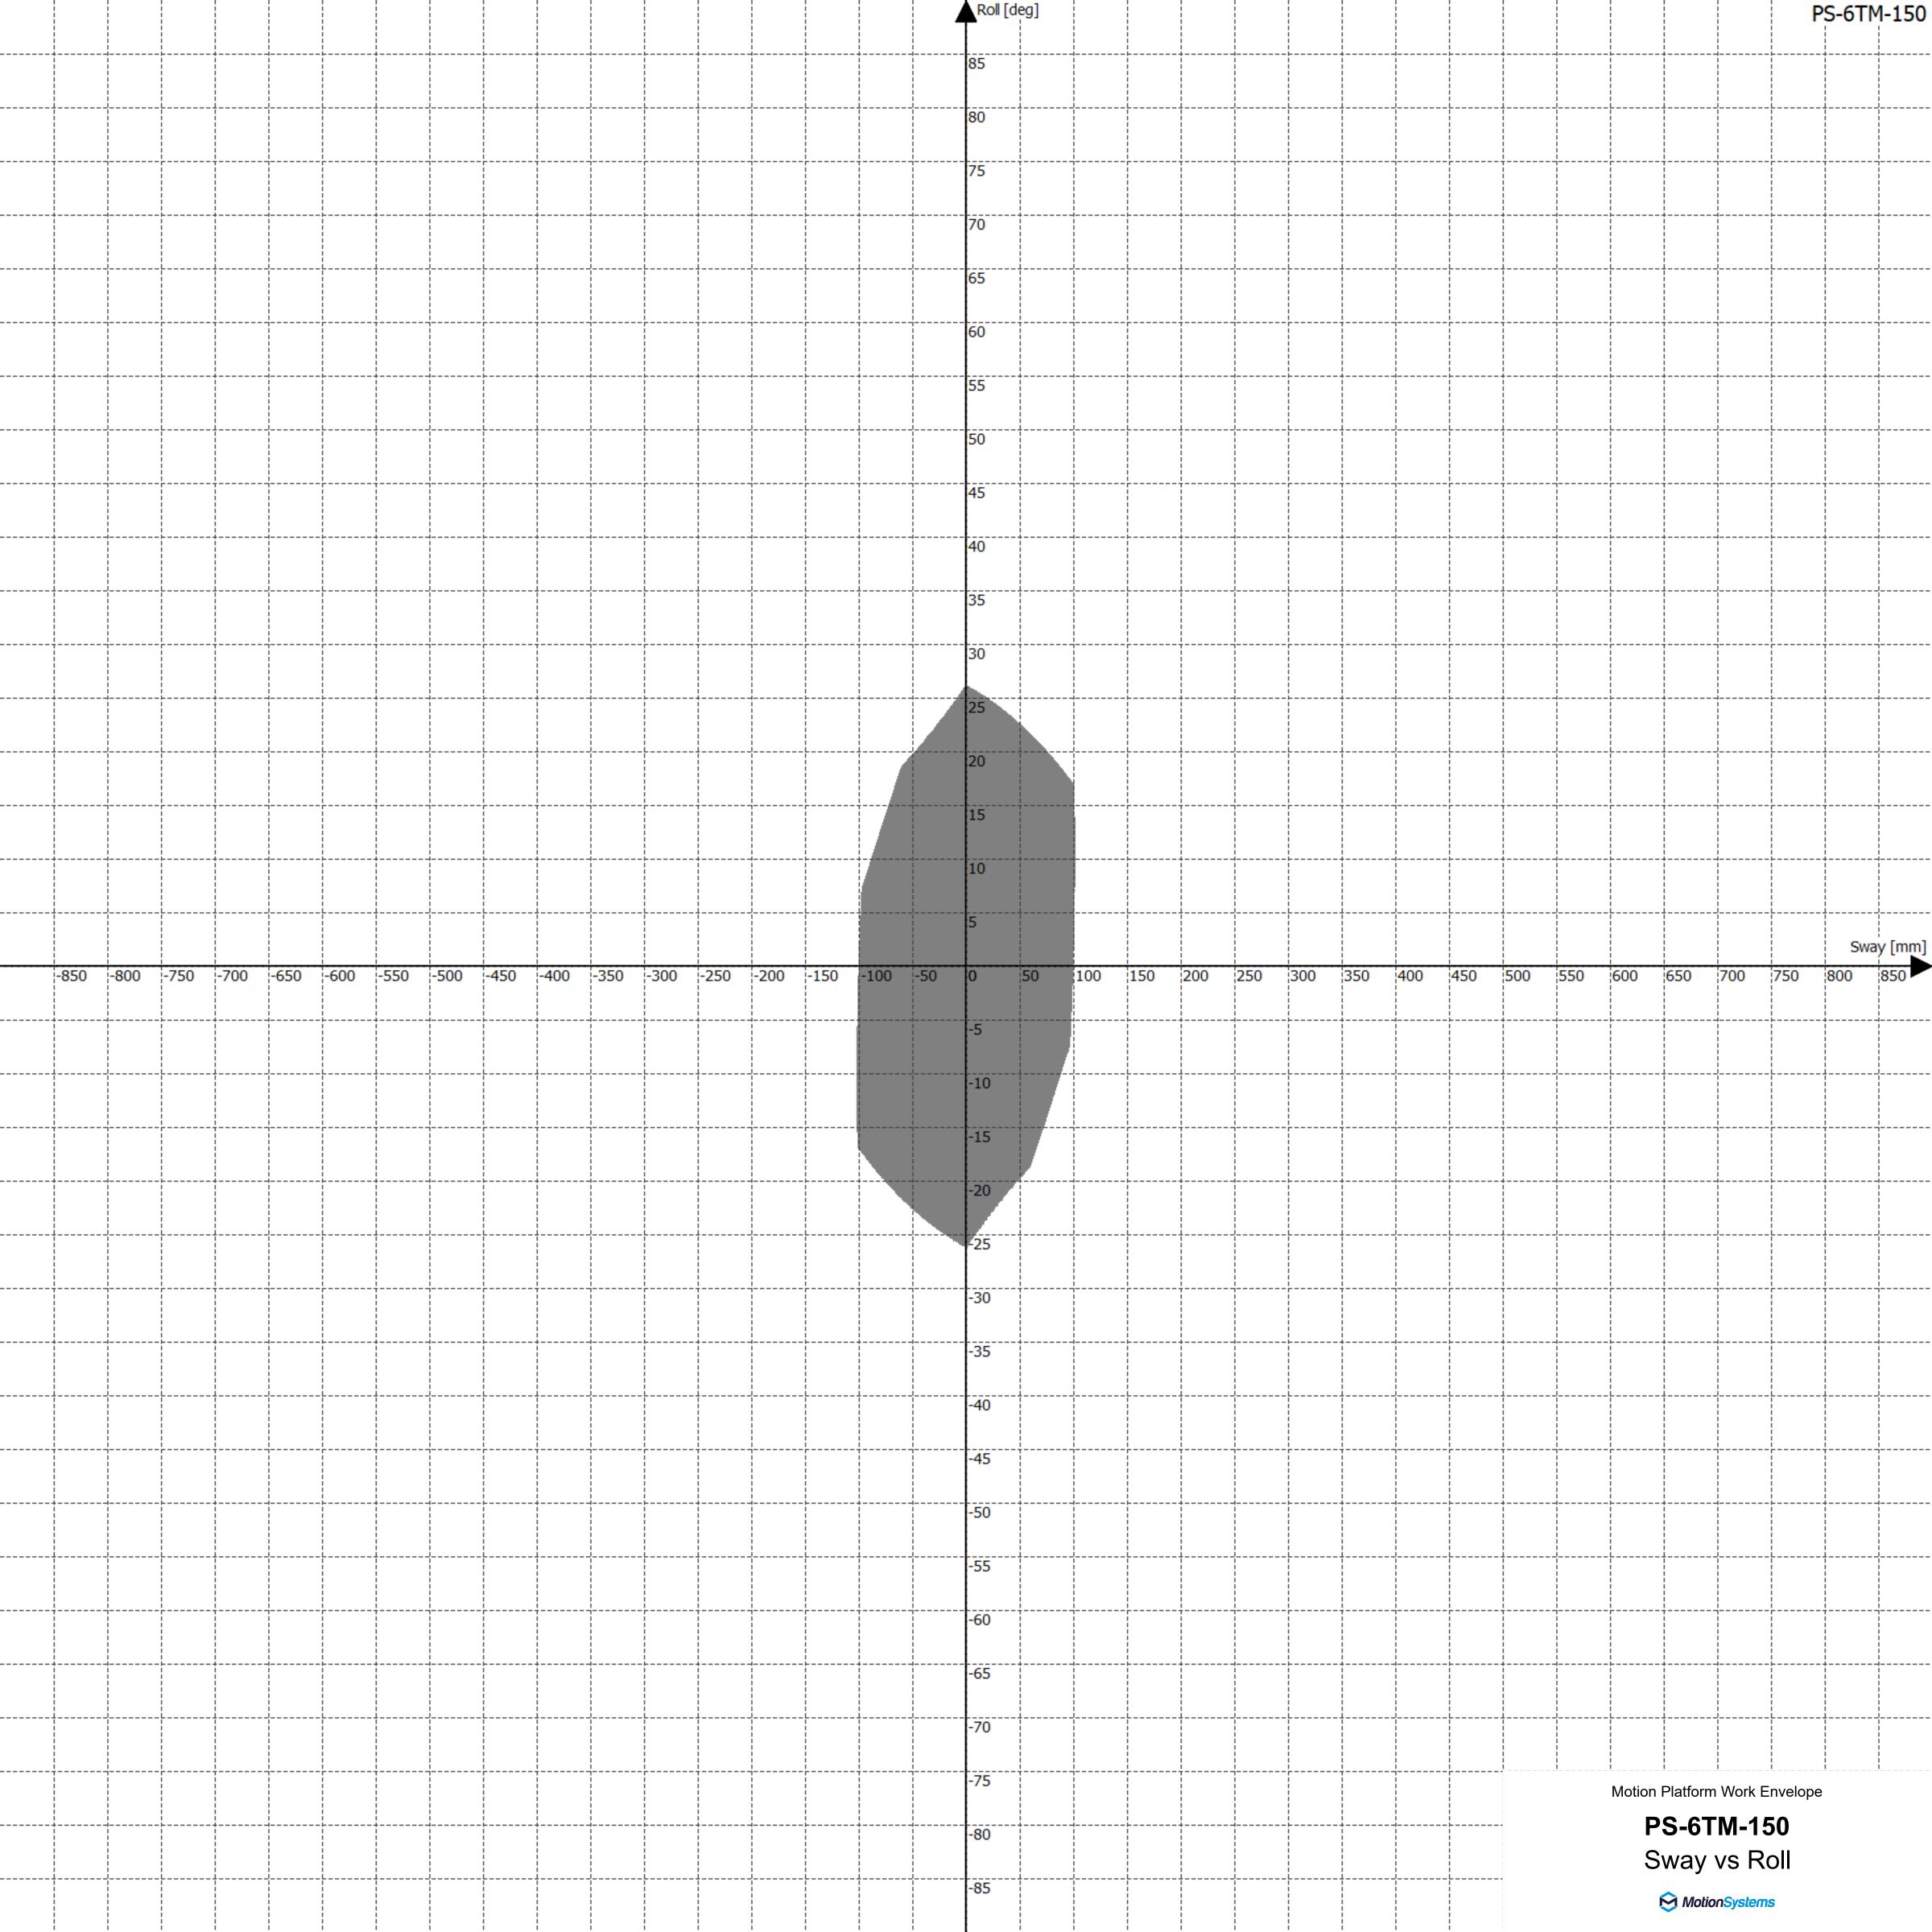

|                     |      |                     |          |     |     |                |                       |              |      |                                 |            |                           |                       |              | Sway [mm] PS-6TM-1                                                 |
|---------------------|------|---------------------|----------|-----|-----|----------------|-----------------------|--------------|------|---------------------------------|------------|---------------------------|-----------------------|--------------|--------------------------------------------------------------------|
| <br>+               |      | i                   | i        |     |     |                |                       |              |      |                                 |            |                           | <br>                  |              | 850                                                                |
| <br>                |      | i                   |          |     |     |                |                       |              |      | i<br> <br> <br> <br> <br>       |            |                           | ļ                     | <del> </del> | 800                                                                |
|                     |      | i                   |          |     |     |                | · <del> </del> ·      |              |      | i<br>T<br>I<br>I<br>I           |            |                           | i<br> <br>            | <del> </del> | 750                                                                |
| <br>†<br> <br> <br> |      | <del> </del>        |          |     |     |                | - <del></del>         |              |      | i<br>+<br>!<br>!<br>!           |            | i<br> <br> <br> <br> <br> | <del></del>           |              | 700                                                                |
| <br>                |      |                     |          |     |     |                |                       |              | <br> | i<br> <br> <br> <br> <br> <br>  |            |                           |                       | <u> </u>     | 650                                                                |
| <br>;<br>           |      | <br> <br> <br>      |          |     |     |                |                       |              |      | i<br>!<br>!<br>!<br>!<br>!<br>! | <br>  <br> | i<br> <br> <br> <br>      |                       |              | 600                                                                |
| <br>i<br><br>!      |      |                     |          |     |     |                | - <del> </del>        |              |      | i<br> <br> <br> <br> <br>       |            | <br>                      | i<br>                 | <u> </u><br> | 550                                                                |
|                     |      | <br> <br>           |          |     |     |                | -<br>-<br>-<br>-      |              |      | i<br> <br> <br> <br> <br>       |            | <br>                      | ļ                     | ļ            | 500                                                                |
| <br>                |      |                     |          |     |     |                | - <del> </del>        |              |      | i<br> <br> <br> <br> <br>       |            |                           |                       | ļ<br>        | 450                                                                |
| <br>                |      |                     |          |     |     |                | . <del> </del>        |              |      | i<br> <br>                      |            | <br>                      |                       | ļ<br>        | 400                                                                |
| <br> <br>  <br>     |      |                     |          |     |     |                | -<br>-<br>-<br>-<br>- |              | <br> | <br>                            | <br>  <br> | <br>                      | <br>                  | <u> </u>     | 350                                                                |
| <br> <br>  <br>     |      | <br>                |          |     |     |                | - <del> </del>        |              | <br> | <br>                            | <br>       | <br>                      | <br>                  | <br>         | 300                                                                |
| <br>i<br>           |      |                     |          |     |     |                | -<br>-                |              |      | i<br>!<br>!<br>!<br>+           | <br>  <br> | i<br> <br>                | <br>                  | <br>         | 250                                                                |
| <br>                |      |                     |          |     |     |                | - <del> </del>        |              | <br> | <br>                            |            | <br>                      | <br>                  | ļ<br>        | 200                                                                |
| <br> <br>           |      | <br> <br> <br> <br> | <u> </u> |     |     |                | -<br>-                |              |      | <br>                            | <br>       | <br>                      | i<br>!<br>!<br>!<br>! | <u> </u><br> | 150                                                                |
| <br>                |      |                     |          |     |     |                | . <del> </del>        |              |      | i<br> <br>                      |            |                           |                       |              | 100                                                                |
| <br>ļ<br>           |      |                     |          |     |     |                | -                     |              |      | <br>                            |            |                           |                       |              | 50                                                                 |
| -850                | -800 | -750                | 700      | 650 | 600 | -550 -500 -450 | -400                  | 250          | -300 | -250                            | -200       | -150                      | 100                   | F0           | Surge [n                                                           |
|                     |      |                     |          | į   |     | -330 -300 -430 |                       |              |      |                                 |            | <br> <br> <br> <br>       | 100                   | -30          | 50 100 130 200 230 300 330 400 430 300 330 000 030 700 730 800 830 |
| <br><u> </u><br>    |      |                     |          |     |     |                |                       | <del> </del> | <br> | <br>                            |            | <br>                      |                       | ļ            |                                                                    |
| <br> <br>           |      |                     |          |     |     |                | <br>                  |              |      | !<br>!<br>!<br>!<br>!<br>!      |            | <br> <br> <br> <br>       | <br> <br>             | ļ<br>        | -100                                                               |
| <br> <br>           |      |                     |          |     |     |                | <br> <br>             |              |      | !<br>!<br>!<br>!<br>!<br>!<br>! | <br>       | <br>                      | <br>                  | <br> <br>    |                                                                    |
|                     |      |                     |          |     |     |                |                       |              |      | !<br>!<br>!<br>!<br>!<br>!<br>! |            |                           |                       | <u> </u>     | -200                                                               |
|                     |      |                     |          |     |     |                |                       |              |      |                                 |            |                           |                       |              | -250                                                               |
|                     |      |                     |          |     |     |                |                       |              |      | i<br>                           |            |                           |                       |              | -300                                                               |
|                     |      |                     |          |     |     |                |                       |              |      | !<br>!<br>!<br>!<br>!           |            |                           |                       |              | -350                                                               |
|                     |      | <br>                | <br>     |     |     |                |                       |              |      | <br>                            |            |                           | <br>                  |              | -400                                                               |
| <br><del>;</del>    | <br> |                     |          | !_  |     | ;              | i                     | ;            | I    |                                 |            |                           | ÷                     | -i           |                                                                    |
|                     |      |                     |          |     |     |                |                       |              |      | ;<br>;<br>;<br>;<br>;<br>;<br>; |            |                           |                       |              | -450                                                               |
| <br>  <br>  <br>    |      |                     |          |     |     |                |                       |              |      | ;<br>;<br>;<br>;<br>;<br>;<br>; |            |                           | i<br> <br>            | <u> </u>     | -500                                                               |
|                     |      |                     |          |     |     |                | <br>                  | <br>         |      | <br>                            |            | <br>                      |                       |              | -450                                                               |
|                     |      |                     |          |     |     |                |                       |              |      |                                 |            |                           |                       |              | -450                                                               |
|                     |      |                     |          |     |     |                |                       |              |      |                                 |            |                           |                       |              | -500<br>-550<br>-600                                               |
|                     |      |                     |          |     |     |                |                       |              |      |                                 |            |                           |                       |              | -500<br>-550<br>-600                                               |
|                     |      |                     |          |     |     |                |                       |              |      |                                 |            |                           |                       |              | -500 -550 -600 -700                                                |
|                     |      |                     |          |     |     |                |                       |              |      |                                 |            |                           |                       |              | -500 -550 -600 -700                                                |
|                     |      |                     |          |     |     |                |                       |              |      |                                 |            |                           |                       |              | -500 -550 -600 -650 -700 -750 Motion Platform Work Envelope        |