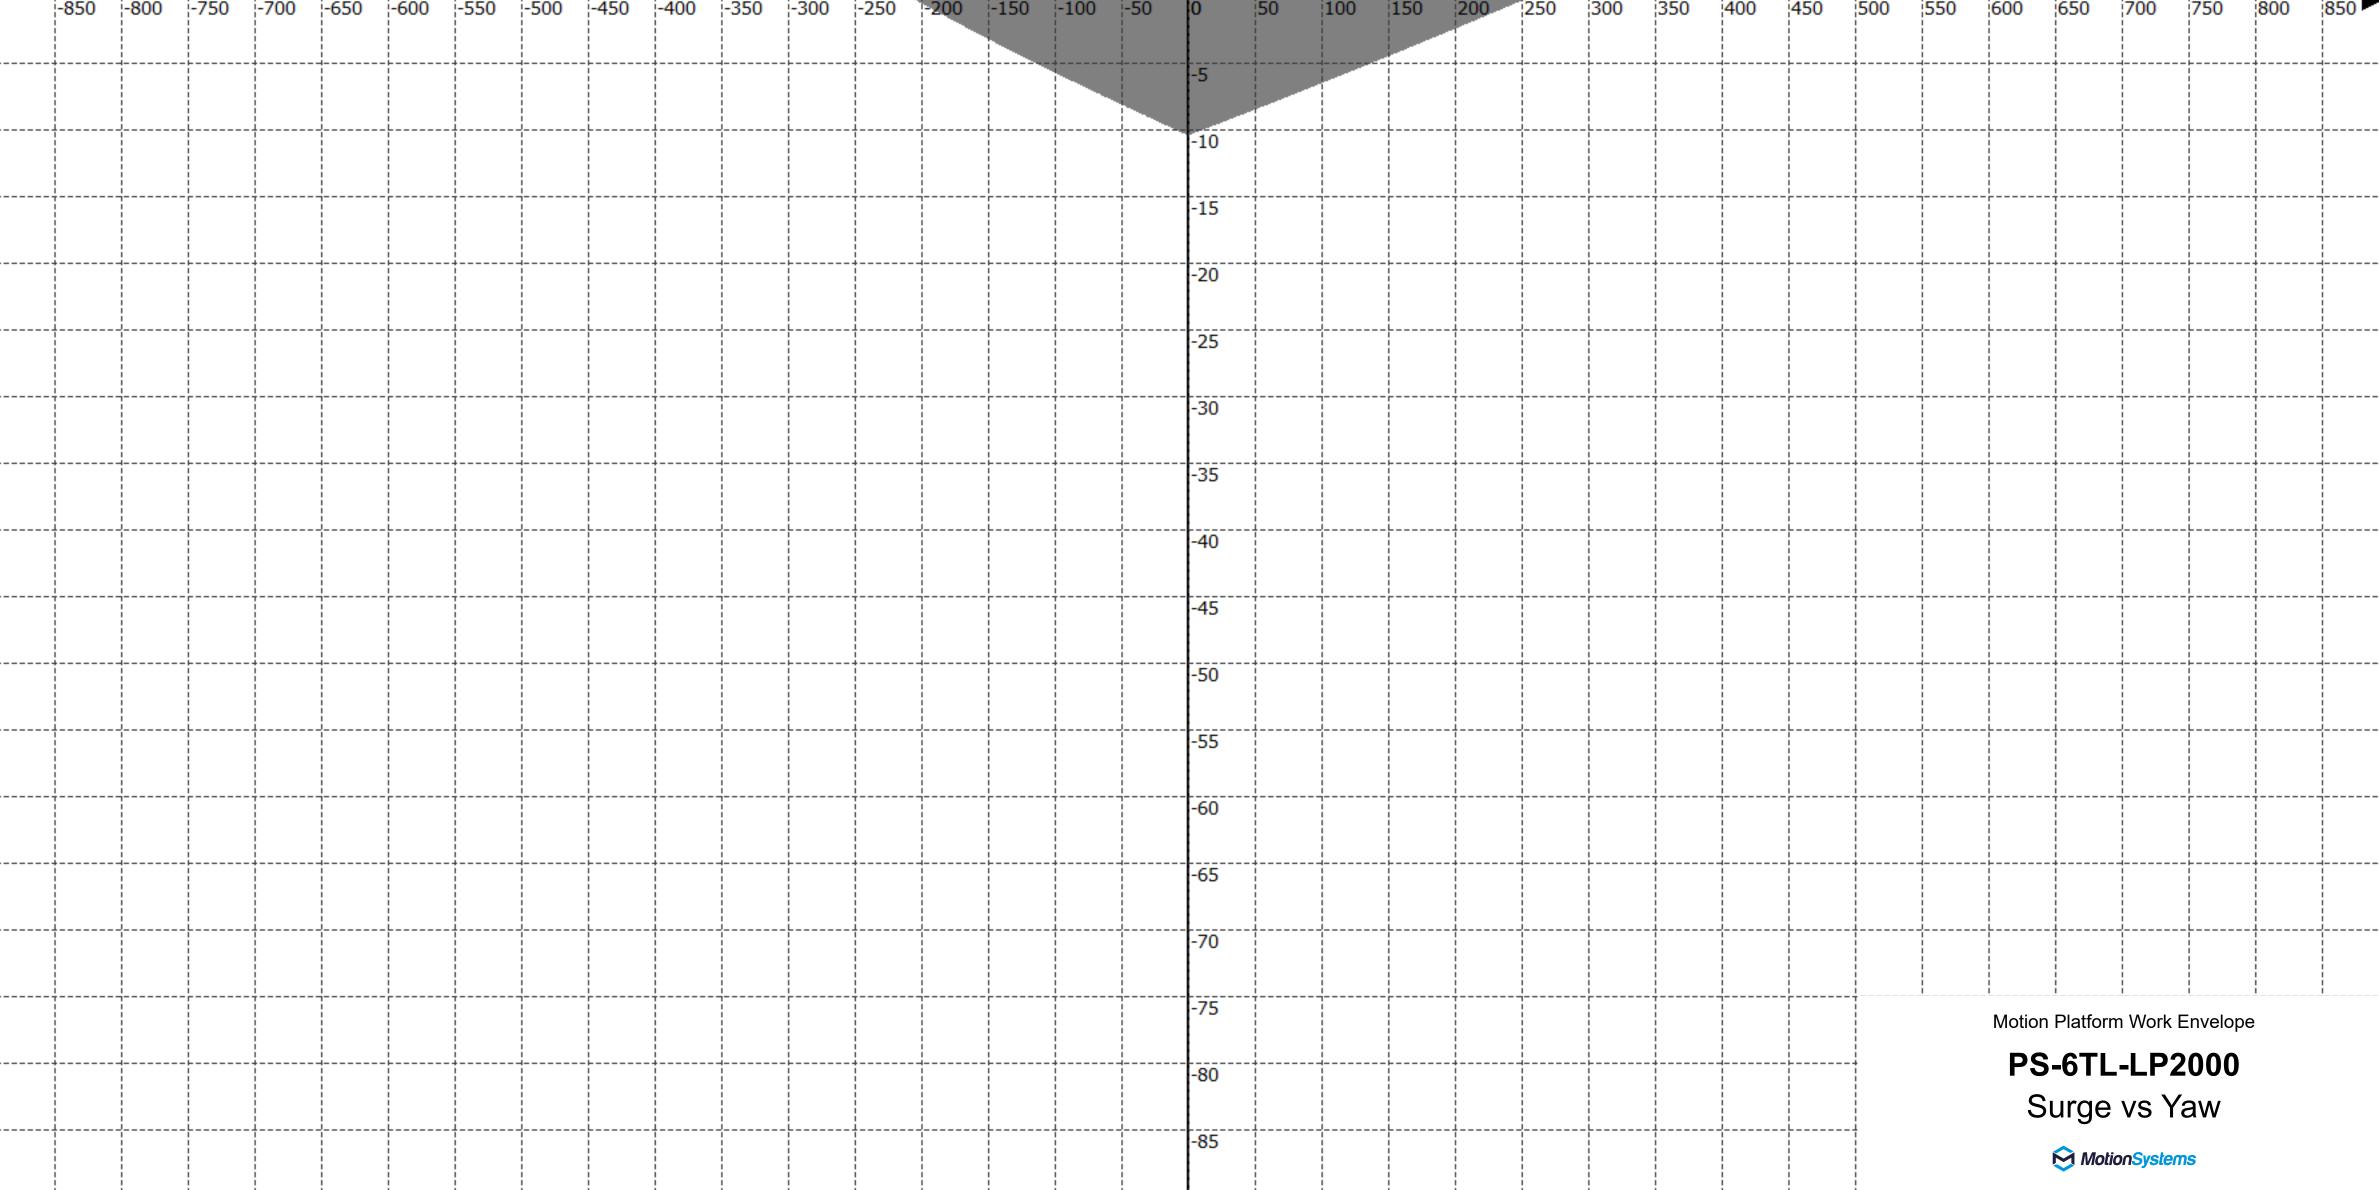

|          |      |      |                 |                                |      |      |      |      |                                         |      |      |                  |                      |                                |      |     | Т  | [deg] |     |     |     |     |     |     |     |                                                                                             |                                                                                             |                |     |                                                                                             |     | PS  | -6TL-l | P20(                                                                                        |
|----------|------|------|-----------------|--------------------------------|------|------|------|------|-----------------------------------------|------|------|------------------|----------------------|--------------------------------|------|-----|----|-------|-----|-----|-----|-----|-----|-----|-----|---------------------------------------------------------------------------------------------|---------------------------------------------------------------------------------------------|----------------|-----|---------------------------------------------------------------------------------------------|-----|-----|--------|---------------------------------------------------------------------------------------------|
| <br>     |      |      |                 | <br> <br> <br>                 |      |      |      |      |                                         |      |      | <br> <br>        | <br> <br> <br> <br>  |                                |      |     | 80 |       |     |     |     |     |     |     |     |                                                                                             |                                                                                             |                |     |                                                                                             |     |     |        | <br> <br> <br> <br> <br>                                                                    |
|          |      |      |                 |                                |      |      |      |      |                                         |      |      |                  |                      |                                |      |     | 00 |       |     |     |     |     |     |     |     |                                                                                             |                                                                                             |                |     |                                                                                             |     |     |        |                                                                                             |
|          |      |      |                 |                                |      |      |      |      |                                         |      |      |                  |                      |                                |      |     | 75 |       |     |     |     |     |     |     |     |                                                                                             |                                                                                             |                |     |                                                                                             |     |     |        |                                                                                             |
|          |      |      |                 |                                |      |      |      |      |                                         |      |      |                  |                      |                                |      |     | 70 |       |     |     |     |     |     |     |     |                                                                                             |                                                                                             |                |     |                                                                                             |     |     |        |                                                                                             |
|          |      |      | +<br> <br> <br> |                                |      |      |      |      |                                         |      |      |                  |                      |                                |      |     | 65 |       |     |     |     |     |     |     |     |                                                                                             |                                                                                             |                |     |                                                                                             |     |     |        |                                                                                             |
|          |      |      |                 | <br>                           |      |      | •    |      | ÷                                       |      |      |                  |                      |                                |      |     | 60 |       |     |     |     |     |     |     |     |                                                                                             | · <del>;</del>                                                                              | · <del>-</del> |     | · <del>;</del>                                                                              |     |     |        | <br> <br> <br>                                                                              |
|          |      |      |                 |                                |      |      |      |      |                                         |      |      |                  |                      |                                |      |     | 55 |       |     |     |     |     |     |     |     |                                                                                             |                                                                                             |                |     |                                                                                             |     |     |        | <br> <br> <br> <br> <br> <br> <br>                                                          |
|          |      |      |                 |                                |      |      |      |      |                                         |      |      |                  |                      |                                |      |     | 50 |       |     |     |     |     |     |     |     |                                                                                             |                                                                                             |                |     |                                                                                             |     |     |        |                                                                                             |
|          |      |      |                 |                                |      | -+   |      |      | 1<br>1<br>1<br>1<br>1<br>1              |      |      |                  | <br> <br> <br>       |                                |      |     | 45 |       |     |     |     |     |     |     |     |                                                                                             | -<br>-<br>-<br>-<br>-<br>-<br>-<br>-<br>-<br>-<br>-<br>-<br>-<br>-<br>-<br>-<br>-<br>-<br>- |                |     | -<br>-<br>-<br>-<br>-<br>-<br>-<br>-<br>-<br>-<br>-<br>-<br>-<br>-<br>-<br>-<br>-<br>-<br>- |     |     | -+     |                                                                                             |
|          |      |      |                 |                                |      |      |      |      | <br> <br> <br> <br> <br> <br> <br> <br> |      |      |                  |                      |                                |      |     | 40 |       |     |     |     |     |     |     |     |                                                                                             | <br> <br> <br> <br> <br>                                                                    |                |     |                                                                                             |     |     |        | <br>                                                                                        |
|          |      |      |                 |                                |      |      |      |      | <br>                                    |      |      |                  |                      |                                |      |     | 35 |       |     |     |     |     |     |     |     | <br> <br> <br> <br> <br>                                                                    | -<br>-<br>-<br>-<br>-<br>-<br>-<br>-<br>-<br>-<br>-<br>-<br>-<br>-<br>-<br>-<br>-<br>-<br>- |                |     | - <b></b>                                                                                   |     |     |        | ,<br>,<br>,<br>,<br>,<br>,<br>,<br>,                                                        |
|          |      |      | <br>            | <br> <br> <br>                 |      |      |      |      | <br>                                    |      |      |                  | <br>                 |                                |      |     | 30 |       |     |     |     |     |     |     |     | <br><br>                                                                                    | <br> <br> <br> <br> <br> <br>                                                               | <br> <br> <br> |     | <br> <br> <br> <br> <br>                                                                    |     |     |        | -<br>-<br>-<br>-<br>-<br>-<br>-<br>-<br>-<br>-<br>-<br>-<br>-<br>-<br>-<br>-<br>-<br>-<br>- |
|          |      |      | <br>            | Í<br><br>1<br>1<br>1<br>1<br>1 |      |      |      |      | <br> <br> <br> <br> <br> <br> <br>      |      |      |                  | i<br><br>!<br>!<br>! | i<br><br>I<br>I<br>I<br>I<br>I | -+   |     | 25 |       |     |     |     |     |     |     |     | -<br>-<br>-<br>-<br>-<br>-<br>-<br>-<br>-<br>-<br>-<br>-<br>-<br>-<br>-<br>-<br>-<br>-<br>- |                                                                                             |                |     |                                                                                             |     |     |        | <br> <br> <br> <br> <br> <br> <br>                                                          |
| <br>4    |      |      |                 |                                |      |      |      |      |                                         |      |      |                  | <br> <br> <br>       |                                |      |     | 20 |       |     |     |     |     |     |     |     | <br>                                                                                        | <br> <br> <br> <br> <br> <br> <br>                                                          |                |     | <br>  <br>  <br>  <br>  <br>                                                                |     |     |        |                                                                                             |
| <br>     |      |      |                 |                                |      |      |      |      | 1<br>1<br>1<br>1<br>1<br>1<br>1         |      |      |                  | <br> <br> <br>       |                                |      |     | 15 |       |     |     |     |     |     |     |     |                                                                                             | <br>                                                                                        |                |     |                                                                                             |     |     |        | <br>                                                                                        |
| <br>     |      |      |                 |                                |      |      |      |      |                                         |      |      |                  | <br>                 |                                |      | ·   | 10 |       |     |     |     |     |     |     |     |                                                                                             |                                                                                             |                |     |                                                                                             |     |     |        |                                                                                             |
| <br>4    |      | L    |                 |                                |      |      |      |      | <br>                                    |      |      | -<br>-<br>-<br>- | <br>                 |                                |      |     | 5  |       |     |     |     |     |     |     |     |                                                                                             | - <b>+</b>                                                                                  |                |     | -<br>-<br>-<br>-<br>-<br>-<br>-<br>-<br>-<br>-<br>-<br>-<br>-<br>-<br>-<br>-<br>-<br>-<br>- |     |     |        |                                                                                             |
| <br>-850 | -800 | -750 | -700            | -650                           | -600 | -550 | -500 | -450 | -400                                    | -350 | -300 | -250             | -200                 | -150                           | -100 | -50 | 0  | 50    | 100 | 150 | 200 | 250 | 300 | 350 | 400 | 450                                                                                         | 500                                                                                         | 550            | 600 | 650                                                                                         | 700 | 750 | 1      | /e [mn<br>850                                                                               |