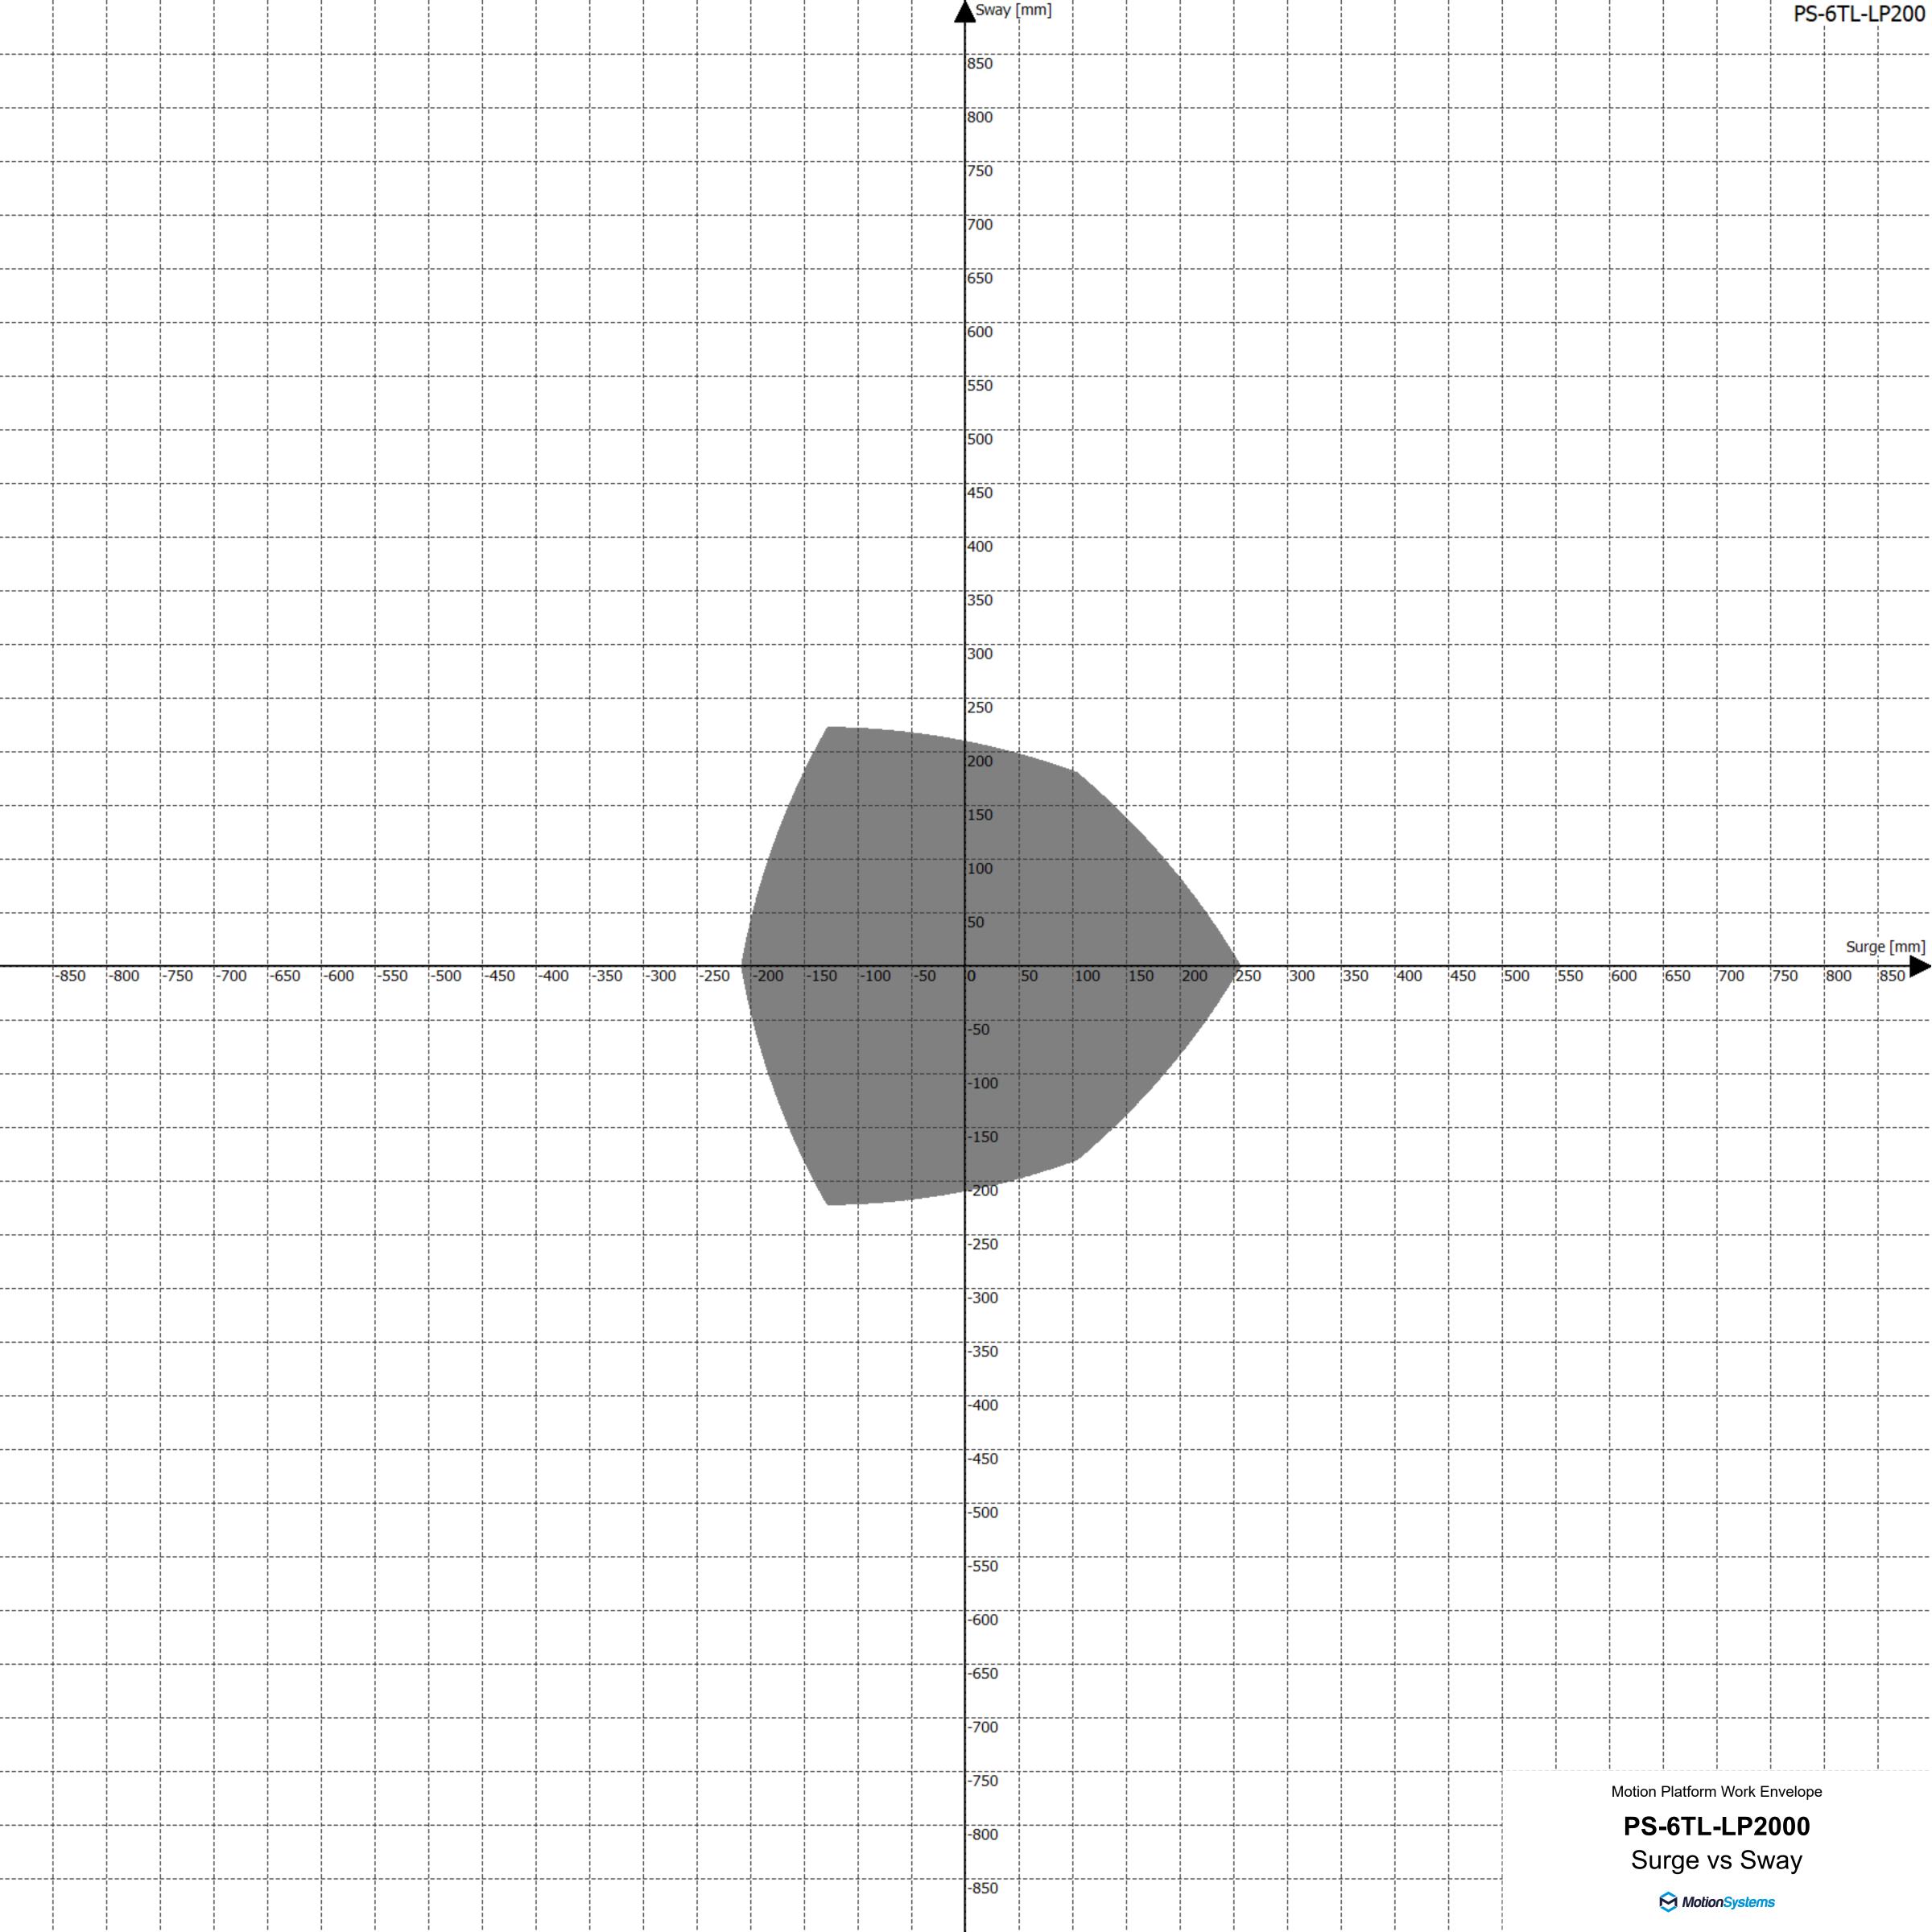

| PS-6TL-LP200 | PS-6 | TL-L | P200 |
|--------------|------|------|------|
|--------------|------|------|------|

| -8    |                                    |    |                                                                                             |    |                                                     |                               |                                 |                               |                                              |                                 |                          |    |                          |                                    |                                                                                             |                                              |                          |                                                                                             |                            |                       |                  |
|-------|------------------------------------|----|---------------------------------------------------------------------------------------------|----|-----------------------------------------------------|-------------------------------|---------------------------------|-------------------------------|----------------------------------------------|---------------------------------|--------------------------|----|--------------------------|------------------------------------|---------------------------------------------------------------------------------------------|----------------------------------------------|--------------------------|---------------------------------------------------------------------------------------------|----------------------------|-----------------------|------------------|
| 350   |                                    |    |                                                                                             |    |                                                     |                               |                                 |                               |                                              |                                 |                          |    |                          |                                    |                                                                                             |                                              |                          |                                                                                             |                            |                       |                  |
| -800  |                                    |    |                                                                                             |    |                                                     |                               |                                 |                               |                                              |                                 |                          |    |                          |                                    |                                                                                             |                                              |                          |                                                                                             |                            |                       |                  |
| -750  |                                    |    |                                                                                             |    |                                                     |                               |                                 |                               |                                              |                                 |                          |    |                          |                                    |                                                                                             |                                              |                          |                                                                                             |                            |                       |                  |
| -700  |                                    |    |                                                                                             |    |                                                     |                               |                                 |                               |                                              |                                 |                          |    |                          |                                    |                                                                                             |                                              |                          |                                                                                             |                            |                       |                  |
| -650  | J<br>I<br>I<br>I<br>I<br>I<br>I    |    | <br> <br> <br> <br> <br>                                                                    |    |                                                     | <br> <br> <br> <br>           | ,<br>,<br>,<br>,<br>,<br>,<br>, | ,<br>,<br>,<br>,<br>,<br>,    | 4<br>1<br>1<br>1<br>1<br>1<br>1<br>1         | 1<br>1<br>1<br>1<br>1<br>1      |                          |    | <br> <br> <br>           | <br> <br>                          | ;<br><br>!<br>!                                                                             | 4<br>1<br>1<br>1<br>1<br>1                   |                          | ;<br>;<br>;<br>;<br>;<br>;<br>;<br>;<br>;<br>;                                              | -<br>-<br>-<br>            | ;<br>;<br>;<br>;<br>; |                  |
| -600  | <br> <br> <br> <br> <br> <br>      |    |                                                                                             |    |                                                     | <br> <br> <br>                | ,<br>,<br>,<br>,<br>,<br>,<br>, | <br> <br> <br> <br> <br>      | <br> <br> <br> <br> <br> <br> <br>           |                                 |                          |    | <br> <br> <br>           | <br> <br> <br> <br> <br> <br> <br> | <br> <br> <br> <br>                                                                         | <br> <br> <br> <br> <br> <br>                |                          |                                                                                             |                            | <br>                  |                  |
| -550  | 4                                  |    |                                                                                             |    |                                                     | <br> <br> <br> <br> <br>      | ,<br>,<br>,<br>,<br>,<br>,<br>, |                               | +<br> <br> <br> <br> <br> <br>               |                                 |                          |    | <br> <br> <br> <br> <br> | <br> <br> <br> <br> <br> <br>      |                                                                                             | +<br> <br> <br> <br> <br> <br>               |                          | ,<br>,<br>,<br>,<br>,<br>,<br>,<br>,<br>,<br>,<br>,<br>,<br>,<br>,<br>,<br>,<br>,<br>,<br>, |                            | <br> <br>             |                  |
| -500  |                                    |    |                                                                                             |    | ;<br>;<br>;<br>;<br>;<br>;<br>;<br>;<br>;<br>;<br>; | <br> <br> <br>                | <br> <br>                       | <br>                          | <br> <br> <br> <br> <br> <br>                |                                 |                          |    | <br> <br> <br>           | <br> <br>                          | <br> <br> <br>                                                                              | <br> <br> <br> <br> <br>                     |                          | ;<br>;<br>;<br>;<br>;<br>;<br>;<br>;<br>;<br>;<br>;<br>;<br>;<br>;<br>;<br>;<br>;<br>;<br>; |                            |                       |                  |
| -450  |                                    |    |                                                                                             |    |                                                     | <br> <br> <br> <br>           |                                 | <br>                          | <br> <br> <br> <br> <br> <br> <br>           |                                 |                          |    | <br> <br>                | <br> <br> <br> <br>                | <br> <br>                                                                                   |                                              |                          |                                                                                             |                            |                       |                  |
| -400  |                                    |    |                                                                                             |    |                                                     | <br> <br> <br> <br>           |                                 |                               |                                              |                                 |                          |    | <br> <br> <br>           | <br> <br> <br> <br> <br>           |                                                                                             |                                              |                          |                                                                                             |                            |                       |                  |
| -350  |                                    |    |                                                                                             |    |                                                     | <br> <br>                     |                                 |                               | <br> <br> <br> <br> <br>                     |                                 |                          |    |                          | <br> <br> <br> <br>                |                                                                                             | <br> <br> <br> <br> <br>                     |                          | <br> <br> <br> <br> <br>                                                                    |                            |                       |                  |
| -300  | - <b>-</b>                         |    |                                                                                             |    |                                                     |                               |                                 | - <b>-</b>                    | - <b> </b><br> <br> <br> <br> <br> <br>      |                                 |                          |    | <br> <br> <br>           |                                    | -<br>-<br>-<br>-<br>-<br>-<br>-<br>-<br>-<br>-<br>-<br>-<br>-<br>-<br>-<br>-<br>-<br>-<br>- | - <b> </b><br> <br> <br> <br> <br>           |                          | ,<br>,<br>,<br>,                                                                            |                            |                       |                  |
| -250  |                                    |    |                                                                                             |    |                                                     |                               | <br> <br> <br> <br> <br>        |                               | +                                            |                                 |                          | 4  |                          | <br> <br> <br> <br> <br>           |                                                                                             | +                                            |                          |                                                                                             | 4                          |                       |                  |
| -200  | <br> <br> <br> <br> <br> <br>      |    | -<br>-<br>-<br>-<br>-<br>-<br>-<br>-<br>-<br>-<br>-<br>-<br>-<br>-<br>-<br>-<br>-<br>-<br>- |    |                                                     |                               | <br> <br>                       | /                             | <br> <br> <br> <br> <br> <br>                |                                 |                          |    | <br> <br> <br>           | <br> <br>                          | <br> <br> <br>                                                                              | <br> <br> <br> <br> <br>                     |                          |                                                                                             | ,<br>,<br>,<br>,           | <br>                  | <br> <br> <br>   |
| -150  | <br> <br> <br> <br> <br>           |    |                                                                                             |    |                                                     | <br> <br> <br>                |                                 | <br> <br> <br>                | <br> <br> <br> <br> <br> <br>                |                                 |                          |    | <br> <br> <br>           |                                    | <br> <br>                                                                                   | <br> <br> <br> <br> <br>                     |                          |                                                                                             |                            | <br> <br> <br> <br>   |                  |
| -100  |                                    |    |                                                                                             |    |                                                     | <br> <br> <br> <br> <br>      | <br> <br> <br> <br> <br>        | <br>                          | +<br> <br> <br> <br> <br>                    |                                 | <br> <br> <br> <br> <br> |    | <br> <br> <br>           | <br> <br> <br> <br> <br>           | <br> <br> <br>                                                                              | +                                            |                          |                                                                                             |                            |                       |                  |
| -50   |                                    |    |                                                                                             |    |                                                     |                               |                                 |                               | <br> <br> <br> <br> <br> <br>                |                                 |                          |    |                          |                                    |                                                                                             | <br> <br> <br> <br> <br> <br>                |                          |                                                                                             |                            | -<br>-<br>-<br>-      | 4                |
| 0     | 5                                  | 10 | 15                                                                                          | 20 |                                                     | 25                            | 30                              | 35                            | 40                                           | 45                              |                          | 50 | 55                       | 60                                 | 65                                                                                          | 70                                           | 75                       |                                                                                             | 80                         | 85                    | Roll [d          |
| 50    |                                    |    |                                                                                             |    |                                                     |                               |                                 |                               |                                              |                                 |                          | 4  |                          |                                    |                                                                                             |                                              |                          |                                                                                             | 4                          |                       | egj              |
| 100   |                                    |    |                                                                                             |    |                                                     |                               |                                 |                               |                                              |                                 |                          |    |                          |                                    |                                                                                             |                                              |                          |                                                                                             |                            |                       |                  |
| 150   |                                    |    |                                                                                             |    |                                                     |                               | ,<br>,<br>,<br>,<br>,<br>,      |                               | <br> <br> <br> <br> <br> <br>                |                                 |                          |    |                          | <br> <br> <br> <br> <br> <br>      |                                                                                             |                                              |                          | ,<br>,<br>,<br>,                                                                            |                            |                       |                  |
| 200   |                                    |    | 1<br>1<br>1<br>1<br>1<br>1                                                                  |    |                                                     | <br> <br> <br> <br> <br> <br> | <br> <br> <br> <br> <br>        | <br> <br> <br> <br> <br>      | +                                            | 1<br>1<br>1<br>1<br>1<br>1<br>1 |                          |    | <br> <br> <br> <br>      | <br> <br> <br> <br> <br> <br>      | <br> <br> <br> <br>                                                                         | + ·<br> <br> <br> <br> <br> <br>             | <br> <br> <br> <br> <br> | ,<br>,<br>,<br>,<br>,<br>,<br>,<br>,<br>,<br>,<br>,<br>,<br>,<br>,<br>,<br>,<br>,<br>,<br>, | ,<br>,<br>,<br>,<br>,<br>, | ;<br>;<br>;<br>;<br>; | 1<br>1<br>1<br>1 |
| 250   | <br> <br> <br> <br> <br> <br> <br> |    |                                                                                             |    |                                                     | <br> <br> <br>                | <br> <br> <br> <br>             |                               | <br> <br> <br> <br> <br>                     |                                 | <br> <br> <br> <br>      |    | <br> <br> <br>           | <br> <br>                          |                                                                                             | <br> <br> <br> <br> <br>                     |                          | ;<br>;<br>;<br>;<br>;<br>;<br>;<br>;<br>;<br>;<br>;<br>;<br>;<br>;<br>;<br>;<br>;<br>;<br>; |                            |                       |                  |
| 300   |                                    |    |                                                                                             |    |                                                     | <br> <br> <br> <br>           | <br> <br> <br> <br> <br>        | <br> <br> <br> <br> <br> <br> | - <b> </b><br> <br> <br> <br> <br> <br> <br> |                                 |                          |    | <br> <br> <br> <br>      | <br> <br> <br> <br> <br> <br>      | -<br>-<br>-<br>-<br>-<br>-<br>-<br>-<br>-<br>-<br>-<br>-<br>-<br>-<br>-<br>-<br>-<br>-<br>- | - <b> </b><br> <br> <br> <br> <br> <br> <br> |                          |                                                                                             |                            | <br>                  |                  |
| 350   | 4<br> <br> <br> <br> <br> <br>     |    |                                                                                             |    |                                                     |                               | ,<br>,<br>,<br>,<br>,           |                               | +<br> <br> <br> <br> <br> <br>               |                                 |                          |    |                          |                                    |                                                                                             | +<br> <br> <br> <br> <br>                    |                          |                                                                                             |                            | <br> <br>             |                  |
| 400   |                                    |    |                                                                                             |    |                                                     | <br> <br> <br>                | <br> <br> <br> <br>             |                               | <br> <br> <br> <br> <br> <br>                |                                 | <br> <br> <br> <br>      |    | <br> <br> <br>           | <br> <br> <br> <br> <br>           |                                                                                             | <br> <br> <br> <br> <br>                     |                          |                                                                                             |                            |                       |                  |
| 450 5 |                                    |    |                                                                                             |    |                                                     |                               |                                 |                               |                                              |                                 |                          |    |                          |                                    |                                                                                             |                                              |                          |                                                                                             |                            | <br> +-<br> <br>      |                  |
| 500   |                                    |    |                                                                                             |    |                                                     |                               |                                 |                               |                                              |                                 |                          |    |                          |                                    |                                                                                             |                                              |                          |                                                                                             |                            |                       |                  |
| 550   | /                                  |    |                                                                                             |    |                                                     |                               | ,<br>,<br>,<br>,<br>,<br>,      |                               | <br> <br> <br> <br> <br> <br>                |                                 |                          |    |                          |                                    |                                                                                             | <br> <br> <br> <br> <br>                     |                          |                                                                                             |                            | <br> <br>             |                  |
| 600   | <br> <br> <br> <br> <br> <br> <br> |    |                                                                                             |    |                                                     | <br> <br> <br> <br>           | <br> <br> <br> <br> <br>        | <br> <br> <br> <br> <br>      | <br> <br> <br> <br> <br> <br> <br>           |                                 |                          |    | <br> <br> <br> <br>      | <br> <br> <br> <br> <br> <br> <br> |                                                                                             | <br> <br> <br> <br> <br> <br>                |                          | ;<br>;<br>;<br>;<br>;<br>;<br>;                                                             |                            | <br>                  |                  |
| 650   |                                    |    |                                                                                             |    |                                                     | <br> <br> <br> <br> <br>      | <br> <br> <br> <br> <br>        | <br> <br> <br> <br> <br>      | +                                            | 1<br>1<br>1<br>1<br>1<br>1<br>1 |                          |    | <br> <br> <br>           | <br> <br> <br> <br> <br> <br>      | <br> <br> <br> <br>                                                                         | +                                            | <br> <br> <br> <br> <br> | ,<br>,<br>,<br>,<br>,<br>,<br>,<br>,<br>,<br>,<br>,<br>,<br>,<br>,<br>,<br>,<br>,<br>,<br>, |                            | <br>                  |                  |
| 700   |                                    |    |                                                                                             |    |                                                     | <br> <br> <br>                | <br> <br> <br> <br>             |                               | <br> <br> <br> <br> <br> <br>                |                                 |                          |    | <br> <br> <br>           | <br> <br> <br> <br> <br>           |                                                                                             | <br> <br> <br> <br> <br>                     |                          | ;<br>;<br>;<br>;<br>;<br>;<br>;<br>;<br>;<br>;<br>;<br>;<br>;<br>;<br>;<br>;<br>;<br>;<br>; |                            |                       |                  |
| 750   | <br> <br> <br> <br> <br> <br> <br> |    |                                                                                             |    |                                                     | <br> <br> <br> <br>           | <br> <br> <br> <br> <br> <br>   | <br> <br> <br> <br> <br>      | <br> <br> <br> <br> <br> <br> <br>           |                                 |                          |    | <br> <br> <br>           | <br> <br> <br> <br> <br> <br>      | <br>!<br>!<br>!                                                                             | <br> <br> <br> <br> <br> <br> <br>           |                          | ;<br>;<br>;<br>;<br>;<br>;<br>;                                                             |                            | <br> <br>             | 15               |
| 800   |                                    |    |                                                                                             |    |                                                     | <br> <br> <br> <br> <br>      | <br> <br> <br> <br> <br> <br>   | <br>                          | +<br> <br> <br> <br> <br> <br>               |                                 |                          |    | <br> <br> <br> <br>      | <br> <br> <br> <br> <br> <br>      |                                                                                             | +<br> <br> <br> <br> <br> <br>               |                          |                                                                                             |                            |                       | -6TL-L           |
| 850   | e [mm]                             |    |                                                                                             |    |                                                     | <br> <br> <br> <br>           | <br> <br>                       | ,<br>,<br>,<br>,<br>,         | 4<br>1<br>1<br>1<br>1<br>1<br>1              |                                 |                          |    | <br> <br> <br>           | <br> <br>                          |                                                                                             | 4<br>1<br>1<br>1<br>1<br>1                   | <br> <br> <br> <br>      |                                                                                             | ,<br>,<br>,<br>,           |                       | .200             |