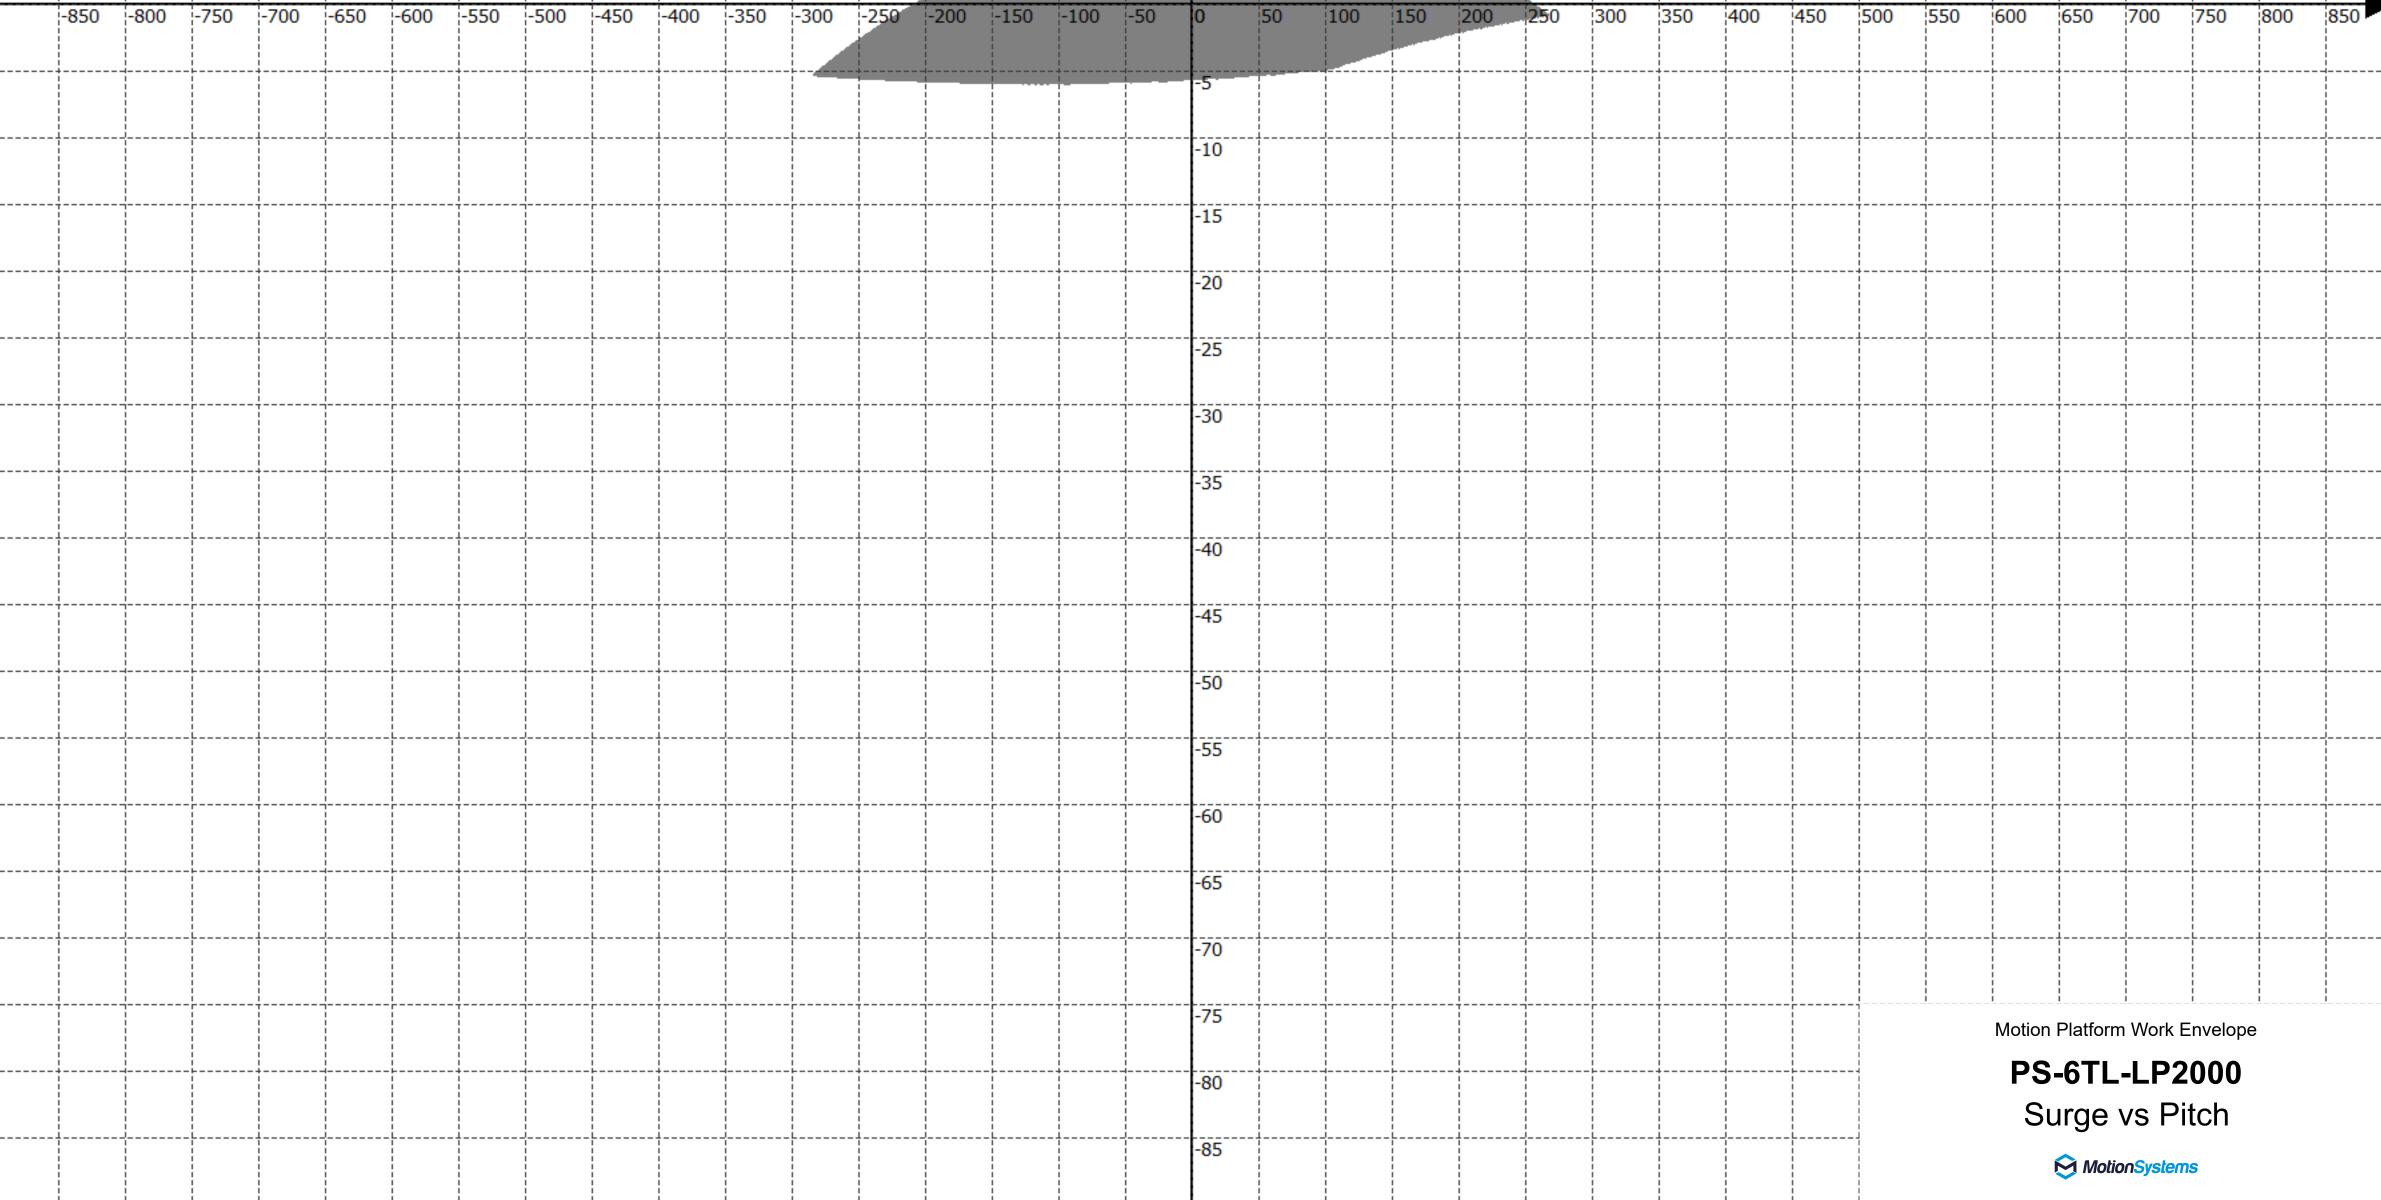

| -850 | -800                          | -750                     | -700                                                                                             | -650                               | -600                                | -550       | -500                     | -450                          | -400                            | -350 | -300                                                                                        | -250                                                                                        | -200                                    | -150 | -100           | -50 | 0   | 50 | 100                                                                                         | 150                                                                                         | 200                                                                                         | 250 | 300                                                                                         | 350 | 400                       | 450                                       | 500                                  | 550                      | 600                                                                                              | 650                                                                                              | 700                  | 750                      | 800                                                                                              | 850            |
|------|-------------------------------|--------------------------|--------------------------------------------------------------------------------------------------|------------------------------------|-------------------------------------|------------|--------------------------|-------------------------------|---------------------------------|------|---------------------------------------------------------------------------------------------|---------------------------------------------------------------------------------------------|-----------------------------------------|------|----------------|-----|-----|----|---------------------------------------------------------------------------------------------|---------------------------------------------------------------------------------------------|---------------------------------------------------------------------------------------------|-----|---------------------------------------------------------------------------------------------|-----|---------------------------|-------------------------------------------|--------------------------------------|--------------------------|--------------------------------------------------------------------------------------------------|--------------------------------------------------------------------------------------------------|----------------------|--------------------------|--------------------------------------------------------------------------------------------------|----------------|
|      |                               |                          |                                                                                                  |                                    |                                     |            |                          |                               |                                 |      |                                                                                             |                                                                                             |                                         |      |                |     | -5  |    |                                                                                             |                                                                                             |                                                                                             |     |                                                                                             |     |                           |                                           |                                      |                          |                                                                                                  |                                                                                                  |                      |                          |                                                                                                  |                |
| <br> |                               |                          | +<br> <br> <br> <br> <br>                                                                        |                                    |                                     | · +        |                          |                               | +<br> <br> <br> <br> <br>       |      |                                                                                             |                                                                                             |                                         |      |                |     | -10 |    |                                                                                             | - <b>-</b>                                                                                  |                                                                                             |     | - <b>-</b>                                                                                  | ·+  |                           |                                           | +<br> <br> <br> <br> <br>            | <br> <br> <br> <br> <br> |                                                                                                  | +                                                                                                |                      |                          | +<br> <br> <br> <br> <br>                                                                        |                |
| <br> | <br> <br> <br> <br>           | <br> <br> <br> <br> <br> | +<br>+<br>-<br>-<br>-<br>-<br>-<br>-<br>-<br>-<br>-<br>-<br>-<br>-<br>-<br>-<br>-<br>-<br>-<br>- |                                    |                                     | -+         | <br> <br> <br> <br> <br> | <br> <br> <br> <br> <br> <br> | +<br> <br> <br> <br> <br> <br>  |      | <br> <br> <br>                                                                              |                                                                                             | <br>                                    |      |                |     | -15 |    | <br> <br> <br> <br> <br> <br>                                                               | <br> <br> <br> <br> <br> <br>                                                               | -+<br> <br> <br> <br> <br>                                                                  |     | <br> <br> <br> <br> <br> <br>                                                               | -+  |                           | <br>1<br>1<br>1<br>1<br>1<br>1            | +<br> <br> <br> <br> <br>            | <br> <br> <br> <br>      | ·<br>-<br>-<br>-<br>-<br>-<br>-<br>-<br>-<br>-<br>-<br>-<br>-<br>-<br>-<br>-<br>-<br>-<br>-<br>- | +<br>+<br>-<br>-<br>-<br>-<br>-<br>-<br>-<br>-<br>-<br>-<br>-<br>-<br>-<br>-<br>-<br>-<br>-<br>- | <br> <br> <br>       |                          | +<br>+<br>-<br>-<br>-<br>-<br>-<br>-<br>-<br>-<br>-<br>-<br>-<br>-<br>-<br>-<br>-<br>-<br>-<br>- | <br> <br> <br> |
| <br> |                               |                          |                                                                                                  |                                    |                                     |            |                          |                               |                                 |      |                                                                                             |                                                                                             | <br> <br> <br> <br> <br> <br> <br> <br> |      |                |     | -20 |    |                                                                                             |                                                                                             |                                                                                             |     |                                                                                             |     |                           | <br>                                      |                                      |                          |                                                                                                  |                                                                                                  |                      | <br> <br>                |                                                                                                  |                |
| <br> |                               |                          |                                                                                                  |                                    |                                     |            |                          |                               |                                 |      |                                                                                             |                                                                                             |                                         |      |                |     | -25 |    |                                                                                             |                                                                                             |                                                                                             |     |                                                                                             | ·+  |                           | <br><br>                                  | <br> <br> <br>                       |                          |                                                                                                  |                                                                                                  |                      |                          |                                                                                                  |                |
| <br> |                               |                          |                                                                                                  |                                    | <br> <br> <br>                      |            |                          | <br> <br> <br> <br>           |                                 |      | <br> <br> <br>                                                                              |                                                                                             |                                         |      |                |     | -30 |    |                                                                                             | <br> <br> <br> <br> <br>                                                                    |                                                                                             |     |                                                                                             | -+  |                           | <br><br>                                  | +<br> <br> <br>                      |                          |                                                                                                  |                                                                                                  |                      |                          |                                                                                                  |                |
| <br> |                               | <br> <br> <br> <br> <br> |                                                                                                  |                                    | ;<br> <br> <br> <br> <br> <br> <br> |            |                          | <br> <br> <br> <br> <br>      |                                 |      | <br> <br> <br> <br> <br> <br> <br>                                                          |                                                                                             | <br>                                    |      |                |     | -35 |    | -<br>-<br>-<br>-<br>-<br>-<br>-<br>-<br>-<br>-<br>-<br>-<br>-<br>-<br>-<br>-<br>-<br>-<br>- | <br> <br> <br> <br> <br> <br>                                                               |                                                                                             |     | -<br>-<br>-<br>-<br>-<br>-<br>-<br>-<br>-<br>-<br>-<br>-<br>-<br>-<br>-<br>-<br>-<br>-<br>- |     | i<br><br>!<br>!<br>!<br>! | <br> <br> <br> <br> <br> <br>             | <br>                                 |                          | ;<br><br>;<br>;<br>;<br>;                                                                        |                                                                                                  |                      |                          |                                                                                                  |                |
| <br> |                               | <br>                     | <br>                                                                                             |                                    | <br> <br> <br> <br> <br> <br> <br>  | - <b>-</b> |                          | <br> <br> <br> <br> <br>      |                                 |      | <br> <br> <br> <br> <br> <br> <br>                                                          |                                                                                             | <br>                                    |      |                |     | -40 |    | <br> <br> <br> <br> <br> <br> <br> <br>                                                     | <br>                                                                                        | <br>  <br>  <br>  <br>  <br>                                                                |     | <br> <br> <br> <br> <br> <br> <br>                                                          |     |                           | <br> <br> <br> <br> <br> <br> <br>        |                                      |                          | <br>                                                                                             |                                                                                                  |                      | <br> <br> <br> <br> <br> | <br>                                                                                             |                |
| <br> |                               |                          | <br> <br> <br> <br> <br> <br> <br>                                                               | <br> <br> <br> <br> <br> <br> <br> |                                     |            | <br> <br>                |                               | <br> <br> <br> <br> <br> <br>   |      | <br> <br> <br> <br> <br> <br>                                                               |                                                                                             |                                         |      |                |     | -45 |    | <br> <br> <br> <br> <br>                                                                    |                                                                                             |                                                                                             |     |                                                                                             |     |                           | <br> <br> <br> <br> <br> <br>             | <br>                                 |                          |                                                                                                  |                                                                                                  | <br>                 |                          | <br> <br> <br> <br> <br> <br> <br>                                                               | <br>           |
| <br> |                               |                          |                                                                                                  |                                    |                                     |            |                          |                               |                                 |      | <br>                                                                                        |                                                                                             | <br> <br> <br> <br> <br> <br> <br>      |      |                |     | -50 |    |                                                                                             |                                                                                             |                                                                                             |     |                                                                                             |     |                           | <br> <br> <br> <br> <br> <br>             | -<br><br>-<br>                       |                          |                                                                                                  |                                                                                                  |                      |                          |                                                                                                  |                |
| <br> |                               |                          |                                                                                                  |                                    | <br>                                |            |                          | <br>                          |                                 |      | <br>                                                                                        | -<br>-<br>-<br>-<br>-<br>-<br>-<br>-<br>-<br>-<br>-<br>-<br>-<br>-<br>-<br>-<br>-<br>-<br>- |                                         |      |                |     | -55 |    |                                                                                             | -<br>-<br>-<br>-<br>-<br>-<br>-<br>-<br>-<br>-<br>-<br>-<br>-<br>-<br>-<br>-<br>-<br>-<br>- |                                                                                             |     |                                                                                             | ·+  |                           | <br> <br> <br> <br> <br> <br>             | -<br>-<br>-<br>-<br>-<br>-<br>-<br>- |                          | -<br>-<br>-<br>-<br>-<br>-<br>-                                                                  |                                                                                                  |                      |                          |                                                                                                  |                |
| <br> | <br> <br> <br> <br> <br> <br> |                          |                                                                                                  | <br> <br> <br> <br> <br> <br> <br> | <br> <br> <br> <br> <br> <br> <br>  |            |                          | <br>                          | 1<br>1<br>1<br>1<br>1<br>1<br>1 |      | <br> <br> <br> <br> <br> <br> <br>                                                          |                                                                                             | <br> <br> <br> <br> <br> <br> <br>      |      | - <del>1</del> |     | -60 |    |                                                                                             | <br>                                                                                        |                                                                                             |     |                                                                                             |     |                           | <br> <br> <br> <br> <br> <br> <br>        |                                      |                          | <br> <br> <br> <br> <br> <br> <br>                                                               |                                                                                                  |                      |                          |                                                                                                  |                |
| <br> |                               |                          | <br> <br> <br> <br> <br> <br> <br>                                                               | <br> <br> <br> <br> <br> <br> <br> | <br> <br> <br> <br> <br> <br> <br>  |            |                          |                               | <br> <br> <br> <br> <br> <br>   |      | <br> <br> <br> <br> <br> <br> <br>                                                          |                                                                                             | <br> <br> <br> <br> <br> <br> <br>      |      |                |     | -65 |    | <br> <br> <br> <br> <br> <br> <br>                                                          |                                                                                             |                                                                                             |     |                                                                                             |     |                           | <br> <br> <br> <br> <br> <br> <br> <br>   | <br> <br> <br> <br> <br> <br> <br>   |                          | <br>                                                                                             | <br> <br> <br> <br> <br> <br> <br>                                                               | <br>                 |                          | <br> <br> <br> <br> <br> <br> <br>                                                               | <br>           |
| <br> |                               |                          |                                                                                                  |                                    |                                     |            |                          |                               |                                 |      | <br>                                                                                        |                                                                                             |                                         |      |                |     | -70 |    | -<br>-<br>-<br>-<br>-<br>-<br>-<br>-<br>-<br>-<br>-<br>-<br>-<br>-<br>-<br>-<br>-<br>-<br>- |                                                                                             | -<br>-<br>-<br>-<br>-<br>-<br>-<br>-<br>-<br>-<br>-<br>-<br>-<br>-<br>-<br>-<br>-<br>-<br>- |     |                                                                                             |     |                           | <br> <br> <br> <br> <br> <br>             |                                      |                          |                                                                                                  | +                                                                                                |                      |                          |                                                                                                  |                |
| <br> |                               |                          | i<br>                                                                                            | i<br><br>!<br>!                    | <br> <br> <br>                      |            |                          | <br>                          | i<br>                           |      | ;<br>;<br>;<br>;<br>;<br>;<br>;<br>;<br>;<br>;<br>;<br>;<br>;<br>;<br>;<br>;<br>;<br>;<br>; |                                                                                             | <br> <br> <br> <br> <br> <br>           |      |                |     | -75 |    | i<br><br>                                                                                   | ;<br>                                                                                       | -<br>-<br>-<br>-<br>-<br>-<br>-<br>-<br>-<br>-<br>-<br>-<br>-<br>-<br>-<br>-<br>-<br>-<br>- |     |                                                                                             |     | i<br><br>1<br>1<br>1      | ,<br>,<br>,<br>,<br>,<br>,<br>,<br>,<br>, |                                      |                          | Motion                                                                                           | l<br>Platform                                                                                    | l<br>Work E          | i<br>Invelope            |                                                                                                  | İ              |
| <br> | <br> <br>                     | <br>                     |                                                                                                  | <br> <br>                          | <br> <br> <br> <br>                 |            | <br>                     |                               |                                 |      | <br>                                                                                        |                                                                                             | <br> <br>                               |      | -+             |     | -80 |    | i<br> <br>                                                                                  |                                                                                             |                                                                                             |     |                                                                                             |     | <br> <br>                 | i<br> <br> <br> <br>                      | -                                    |                          | PS                                                                                               | -6TL                                                                                             | -LP2                 | 000                      |                                                                                                  |                |
|      |                               |                          |                                                                                                  |                                    |                                     |            |                          |                               |                                 |      |                                                                                             |                                                                                             |                                         |      |                |     |     |    |                                                                                             |                                                                                             |                                                                                             |     |                                                                                             |     |                           | <br> <br> <br> <br>                       |                                      |                          | He                                                                                               | ave                                                                                              | vs Pi                | tch                      |                                                                                                  |                |
|      |                               |                          |                                                                                                  |                                    |                                     |            |                          |                               |                                 |      |                                                                                             |                                                                                             |                                         |      |                |     | -85 |    |                                                                                             |                                                                                             |                                                                                             |     |                                                                                             |     |                           |                                           |                                      |                          | I                                                                                                | 🔆 Motio                                                                                          | <b>-LP2</b><br>vs Pi | S                        |                                                                                                  |                |