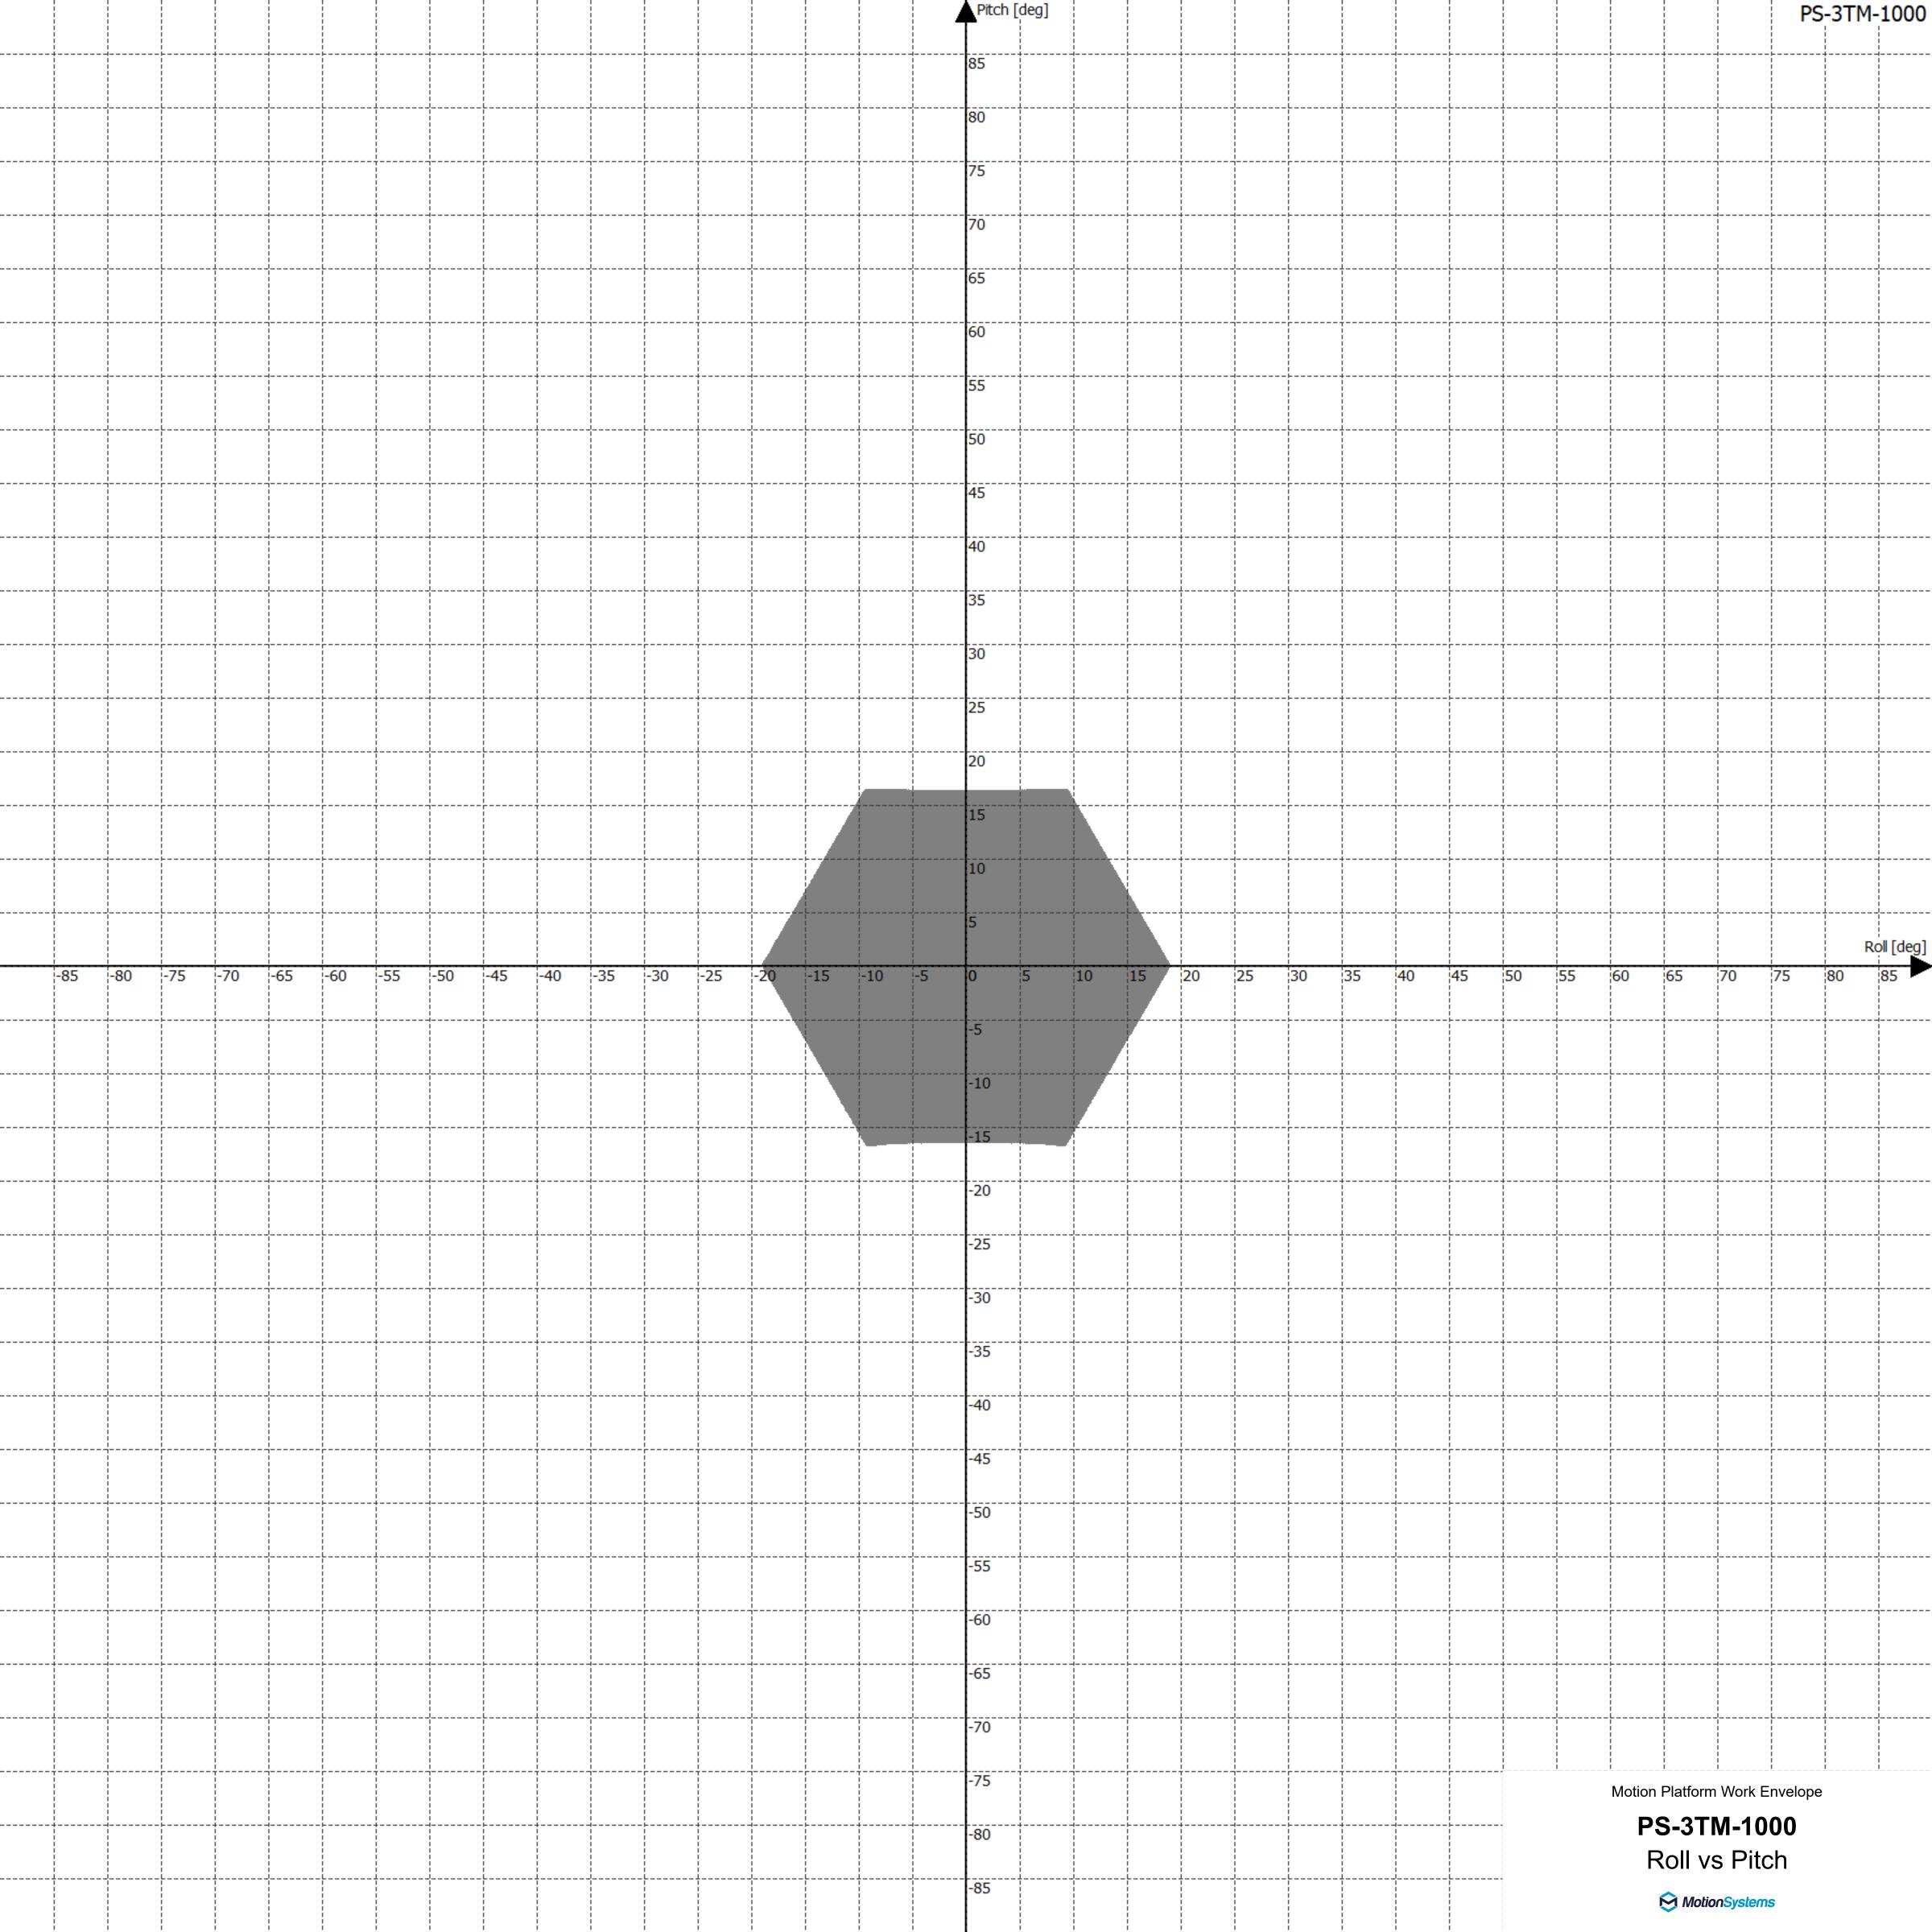

|                           | <br>                            |      |     |     |     |                |        |      |     |           |                |           |      |       | Roll [deg]                                                  |             |             |       |      |     |                  |     | <br>             |                     |       |             |    | <b>1-1000</b> |
|---------------------------|---------------------------------|------|-----|-----|-----|----------------|--------|------|-----|-----------|----------------|-----------|------|-------|-------------------------------------------------------------|-------------|-------------|-------|------|-----|------------------|-----|------------------|---------------------|-------|-------------|----|---------------|
|                           | !<br>!<br>!<br>!<br>!           |      |     |     |     |                |        |      |     |           |                |           |      |       | 85                                                          |             |             |       |      |     |                  |     |                  |                     |       |             |    |               |
|                           | <br>                            |      |     |     |     |                |        |      |     |           |                |           |      |       | 80                                                          |             |             |       |      |     |                  |     |                  |                     |       |             |    |               |
| ;<br>;<br>;<br>;<br>;     | ;<br>;<br>;<br>;<br>;<br>;<br>; |      |     |     |     |                |        |      |     |           |                |           |      |       | 75                                                          |             |             |       |      |     | i<br>!<br>!<br>! |     |                  |                     |       |             |    |               |
|                           | <br>                            |      |     |     |     |                |        |      |     |           |                |           |      |       | 70                                                          |             |             |       |      |     |                  |     |                  |                     |       |             |    |               |
|                           | <br>                            |      |     |     |     |                |        |      |     |           |                |           |      |       | 65                                                          |             |             |       |      |     |                  |     |                  |                     |       |             |    |               |
| i<br>!<br>!<br>!          | ;<br>!<br>!<br>!<br>!           |      |     |     |     |                |        |      |     |           |                |           |      |       | 60                                                          |             |             |       |      |     |                  |     |                  |                     |       |             |    |               |
| <br>                      | !<br>!<br>!<br>!<br>!           |      |     |     |     |                |        |      |     |           |                |           |      |       | 55                                                          |             |             |       |      |     |                  |     | !<br>!<br>!<br>! |                     |       |             |    |               |
|                           |                                 |      |     |     |     |                |        |      |     |           |                |           |      |       | 50                                                          |             |             |       |      |     |                  |     |                  |                     |       |             |    |               |
|                           | <br>                            |      |     |     |     |                |        |      |     |           |                |           |      |       | 45                                                          |             |             |       |      |     |                  |     |                  |                     |       |             |    |               |
| <br>                      | <br>                            |      |     |     |     |                |        |      |     |           |                |           |      |       | 40                                                          |             |             |       |      |     |                  |     | !<br>!<br>!<br>! |                     |       |             |    |               |
|                           |                                 |      |     |     |     |                |        |      |     |           |                |           |      |       | 35                                                          |             |             |       |      |     |                  |     |                  |                     |       |             |    |               |
| <br> <br>                 | ;<br>;<br>;<br>;<br>;<br>;<br>; |      |     |     |     |                |        |      |     |           |                |           |      |       | 30                                                          |             |             |       |      |     | i<br>!<br>!<br>! |     | i<br>!<br>!<br>! |                     |       |             |    |               |
|                           | !<br>!<br>!<br>!                |      |     |     |     |                |        |      |     |           |                |           |      |       | 25                                                          |             |             |       |      |     |                  |     |                  |                     |       |             |    |               |
|                           |                                 |      |     |     |     |                |        |      |     |           |                |           |      |       | 20                                                          |             |             |       |      |     |                  |     |                  |                     |       |             |    |               |
| <br>!<br>!<br>!<br>!<br>! | !<br>!<br>!<br>!<br>!<br>!      |      |     |     |     |                | ļ<br>- |      |     | <br> <br> | <br> <br> <br> | <br> <br> |      |       | 15                                                          |             |             |       |      |     | <br>             |     | <br>             | <br> <br> <br> <br> |       |             |    |               |
| <br> <br>                 | <br>                            |      |     |     |     |                |        | ļ    |     | <br>      |                |           |      |       | 10                                                          | <br> <br> - | ļ<br>       |       |      |     |                  |     | <br>             | ļ<br>               | ļ<br> |             |    |               |
| -850                      | -800                            | -750 | 700 | 650 | 600 | -550 -500 -450 | 400    | -350 | 300 | -250      | -200           | 150       | 100  |       | 5                                                           | 200         | 250 30      | 00 35 | -0.4 | 400 | 450              | 500 | 550              | 600                 | 650 7 | 700 750     | He | ave [mm]      |
|                           | ;<br>!<br>!                     |      |     | İ   |     | -330 -300 -430 |        |      |     |           |                | 130       | -100 | -50   | 50 100 130                                                  |             |             |       |      |     |                  |     |                  |                     |       |             |    |               |
| <br> <br>                 | <br> <br>                       |      |     |     |     |                |        |      |     |           |                |           |      |       |                                                             | 1           |             |       |      | - 1 | - :              |     | 1                | 1                   |       |             |    |               |
| <br> <br>                 |                                 | i i  | i   |     | ·   |                |        |      |     | ¦<br>     |                | ļ         |      | ļ<br> | -10                                                         |             | <del></del> |       |      |     | <br> <br>        |     | <br> <br>        |                     |       |             |    |               |
|                           | :<br>!                          |      |     |     |     |                |        |      |     |           |                |           |      |       | -10                                                         |             |             |       |      |     |                  |     |                  |                     |       |             |    |               |
| <br>;<br>+                | i<br>                           |      |     |     |     |                |        |      |     | <br>      | <br>           |           |      |       | -15                                                         |             |             |       |      |     |                  |     |                  |                     |       |             |    |               |
|                           | <br>                            |      |     |     |     |                |        |      |     | <br>      |                |           |      |       | -15                                                         |             |             |       |      |     |                  |     |                  |                     |       |             |    |               |
|                           |                                 |      |     |     |     |                |        |      |     |           |                |           |      |       | -15<br>-20                                                  |             |             |       |      |     |                  |     |                  |                     |       |             |    |               |
|                           |                                 |      |     |     |     |                |        |      |     |           |                |           |      |       | -15<br>-20<br>-25                                           |             |             |       |      |     |                  |     |                  |                     |       |             |    |               |
|                           |                                 |      |     |     |     |                |        |      |     |           |                |           |      |       | -15<br>-20<br>-25                                           |             |             |       |      |     |                  |     |                  |                     |       |             |    |               |
|                           |                                 |      |     |     |     |                |        |      |     |           |                |           |      |       | -15<br>-20<br>-25<br>-30                                    |             |             |       |      |     |                  |     |                  |                     |       |             |    |               |
|                           |                                 |      |     |     |     |                |        |      |     |           |                |           |      |       | -15<br>-20<br>-25<br>-30<br>-40                             |             |             |       |      |     |                  |     |                  |                     |       |             |    |               |
|                           |                                 |      |     |     |     |                |        |      |     |           |                |           |      |       | -15<br>-20<br>-25<br>-30<br>-40                             |             |             |       |      |     |                  |     |                  |                     |       |             |    |               |
|                           |                                 |      |     |     |     |                |        |      |     |           |                |           |      |       | -15<br>-20<br>-25<br>-30<br>-40<br>-45                      |             |             |       |      |     |                  |     |                  |                     |       |             |    |               |
|                           |                                 |      |     |     |     |                |        |      |     |           |                |           |      |       | -15<br>-20<br>-25<br>-30<br>-35<br>-40<br>-45<br>-50<br>-50 |             |             |       |      |     |                  |     |                  |                     |       |             |    |               |
|                           |                                 |      |     |     |     |                |        |      |     |           |                |           |      |       | -15<br>-20<br>-25<br>-30<br>-35<br>-40<br>-45<br>-50<br>-50 |             |             |       |      |     |                  |     |                  |                     |       |             |    |               |
|                           |                                 |      |     |     |     |                |        |      |     |           |                |           |      |       | -15 -20 -25 -30 -40 -45 -50 -55 -60 -65                     |             |             |       |      |     |                  |     |                  |                     |       |             |    |               |
|                           |                                 |      |     |     |     |                |        |      |     |           |                |           |      |       | -15 -20 -25 -30 -35 -50 -55 -60 -65 -70                     |             |             |       |      |     |                  |     |                  |                     |       |             |    |               |
|                           |                                 |      |     |     |     |                |        |      |     |           |                |           |      |       | -15                                                         |             |             |       |      |     |                  |     |                  | Motion PS           |       | Vork Envelo |    |               |