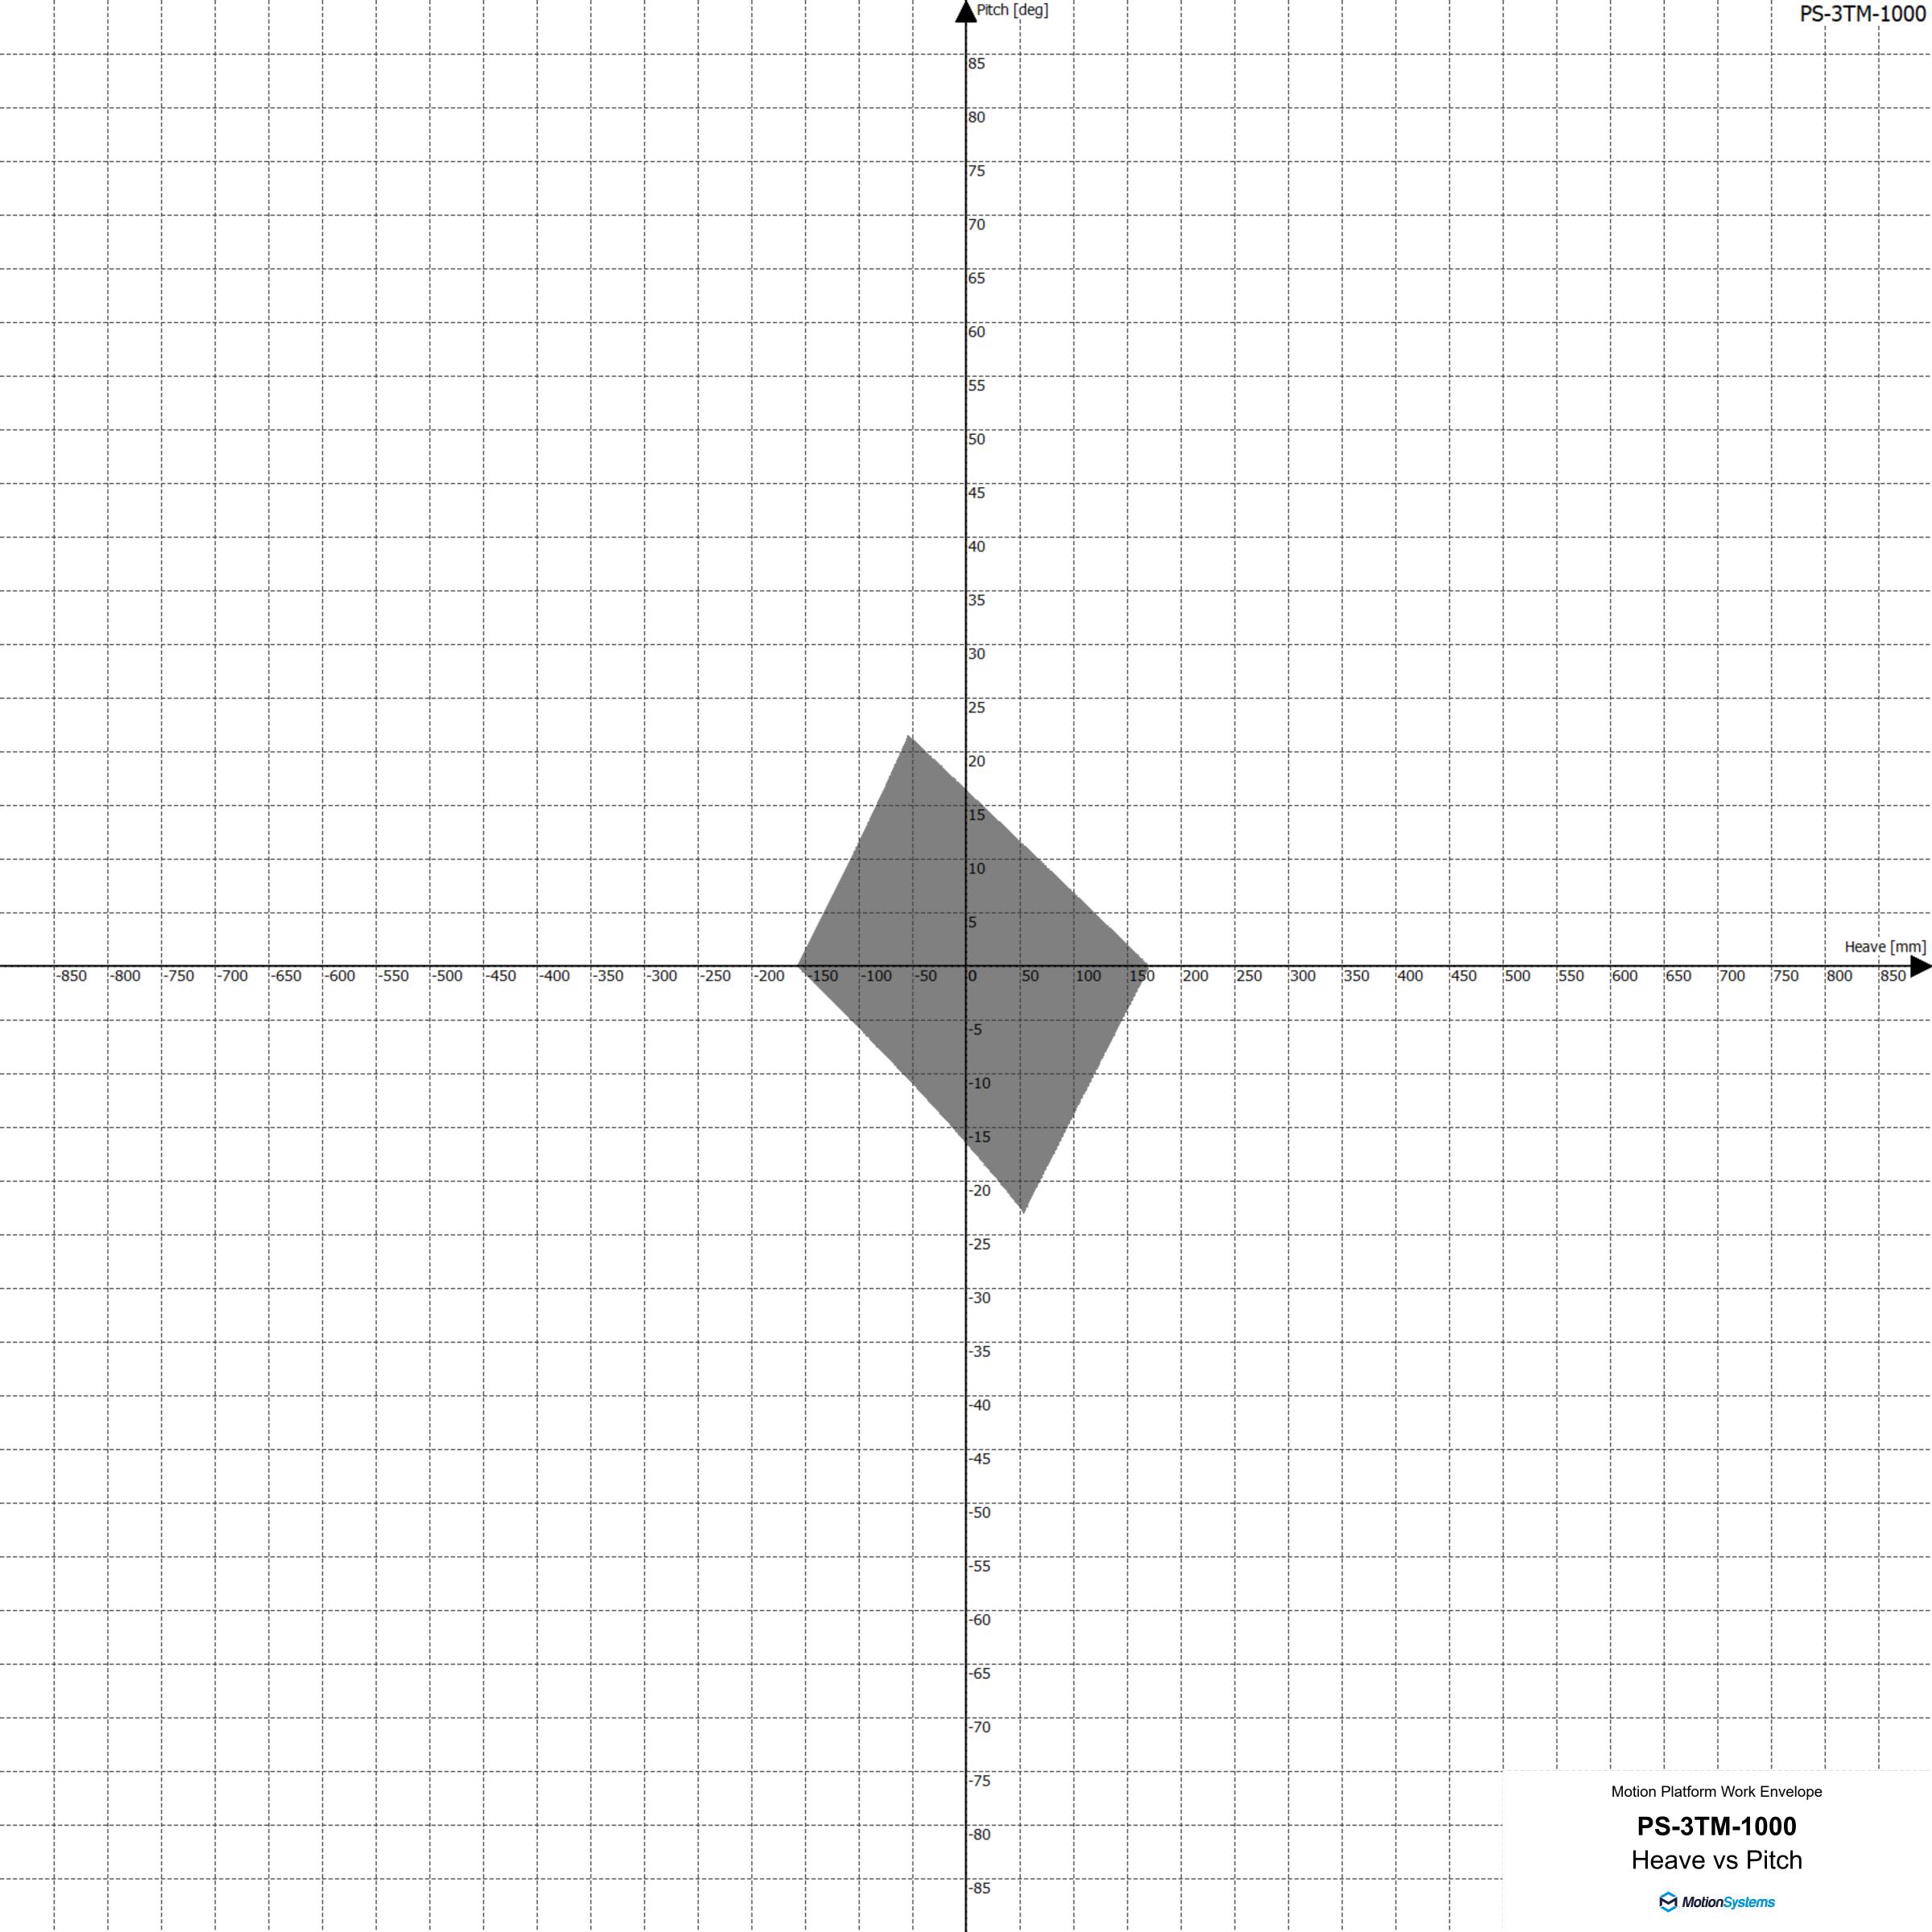

|                           | <br>                            |      |     |     |     |                |        |      |     |           |                |           |      |       | Roll [deg]                                                  |             |             |       |      |     |                  |     | <br>             |                     |       |             |    | <b>1-1000</b> |
|---------------------------|---------------------------------|------|-----|-----|-----|----------------|--------|------|-----|-----------|----------------|-----------|------|-------|-------------------------------------------------------------|-------------|-------------|-------|------|-----|------------------|-----|------------------|---------------------|-------|-------------|----|---------------|
|                           | !<br>!<br>!<br>!<br>!           |      |     |     |     |                |        |      |     |           |                |           |      |       | 85                                                          |             |             |       |      |     |                  |     |                  |                     |       |             |    |               |
|                           | <br>                            |      |     |     |     |                |        |      |     |           |                |           |      |       | 80                                                          |             |             |       |      |     |                  |     |                  |                     |       |             |    |               |
| ;<br>;<br>;<br>;<br>;     | ;<br>;<br>;<br>;<br>;<br>;<br>; |      |     |     |     |                |        |      |     |           |                |           |      |       | 75                                                          |             |             |       |      |     | i<br>!<br>!<br>! |     |                  |                     |       |             |    |               |
|                           | <br>                            |      |     |     |     |                |        |      |     |           |                |           |      |       | 70                                                          |             |             |       |      |     |                  |     |                  |                     |       |             |    |               |
|                           | <br>                            |      |     |     |     |                |        |      |     |           |                |           |      |       | 65                                                          |             |             |       |      |     |                  |     |                  |                     |       |             |    |               |
| i<br>!<br>!<br>!          | ;<br>!<br>!<br>!<br>!           |      |     |     |     |                |        |      |     |           |                |           |      |       | 60                                                          |             |             |       |      |     |                  |     |                  |                     |       |             |    |               |
| <br>                      | !<br>!<br>!<br>!<br>!           |      |     |     |     |                |        |      |     |           |                |           |      |       | 55                                                          |             |             |       |      |     |                  |     | !<br>!<br>!<br>! |                     |       |             |    |               |
|                           |                                 |      |     |     |     |                |        |      |     |           |                |           |      |       | 50                                                          |             |             |       |      |     |                  |     |                  |                     |       |             |    |               |
|                           | <br>                            |      |     |     |     |                |        |      |     |           |                |           |      |       | 45                                                          |             |             |       |      |     |                  |     |                  |                     |       |             |    |               |
| <br>                      | <br>                            |      |     |     |     |                |        |      |     |           |                |           |      |       | 40                                                          |             |             |       |      |     |                  |     | !<br>!<br>!<br>! |                     |       |             |    |               |
|                           |                                 |      |     |     |     |                |        |      |     |           |                |           |      |       | 35                                                          |             |             |       |      |     |                  |     |                  |                     |       |             |    |               |
| <br> <br>                 | ;<br>;<br>;<br>;<br>;<br>;<br>; |      |     |     |     |                |        |      |     |           |                |           |      |       | 30                                                          |             |             |       |      |     | i<br>!<br>!<br>! |     | i<br>!<br>!<br>! |                     |       |             |    |               |
|                           | !<br>!<br>!<br>!                |      |     |     |     |                |        |      |     |           |                |           |      |       | 25                                                          |             |             |       |      |     |                  |     |                  |                     |       |             |    |               |
|                           |                                 |      |     |     |     |                |        |      |     |           |                |           |      |       | 20                                                          |             |             |       |      |     |                  |     |                  |                     |       |             |    |               |
| <br>!<br>!<br>!<br>!<br>! | !<br>!<br>!<br>!<br>!<br>!      |      |     |     |     |                | ļ<br>- |      |     | <br> <br> | <br> <br> <br> | <br> <br> |      |       | 15                                                          |             |             |       |      |     | <br>             |     | <br>             | <br> <br> <br> <br> |       |             |    |               |
| <br> <br>                 | <br>                            |      |     |     |     |                |        | ļ    |     | <br>      |                |           |      |       | 10                                                          | <br> <br> - | ļ<br>       |       |      |     |                  |     | <br>             | ļ<br>               | ļ<br> |             |    |               |
| -850                      | -800                            | -750 | 700 | 650 | 600 | -550 -500 -450 | 400    | -350 | 300 | -250      | -200           | 150       | 100  |       | 5                                                           | 200         | 250 30      | 00 35 | -0.4 | 400 | 450              | 500 | 550              | 600                 | 650 7 | 700 750     | He | ave [mm]      |
|                           | ;<br>!<br>!                     |      |     | İ   |     | -330 -300 -430 |        |      |     |           |                | 130       | -100 | -50   | 50 100 130                                                  |             |             |       |      |     |                  |     |                  |                     |       |             |    |               |
| <br> <br>                 | <br> <br>                       |      |     |     |     |                |        |      |     |           |                |           |      |       |                                                             | 1           |             |       |      | - 1 | - :              |     | 1                | 1                   |       |             |    |               |
| <br> <br>                 |                                 | i i  | i   |     | ·   |                |        |      |     | ¦<br>     |                | ļ         |      | ļ<br> | -10                                                         |             | <del></del> |       |      |     | <br> <br>        |     | <br> <br>        |                     |       |             |    |               |
|                           | :<br>!                          |      |     |     |     |                |        |      |     |           |                |           |      |       | -10                                                         |             |             |       |      |     |                  |     |                  |                     |       |             |    |               |
| <br>;<br>+                | i<br>                           |      |     |     |     |                |        |      |     | <br>      | <br>           |           |      |       | -15                                                         |             |             |       |      |     |                  |     |                  |                     |       |             |    |               |
|                           | <br>                            |      |     |     |     |                |        |      |     | <br>      |                |           |      |       | -15                                                         |             |             |       |      |     |                  |     |                  |                     |       |             |    |               |
|                           |                                 |      |     |     |     |                |        |      |     |           |                |           |      |       | -15<br>-20                                                  |             |             |       |      |     |                  |     |                  |                     |       |             |    |               |
|                           |                                 |      |     |     |     |                |        |      |     |           |                |           |      |       | -15<br>-20<br>-25                                           |             |             |       |      |     |                  |     |                  |                     |       |             |    |               |
|                           |                                 |      |     |     |     |                |        |      |     |           |                |           |      |       | -15<br>-20<br>-25                                           |             |             |       |      |     |                  |     |                  |                     |       |             |    |               |
|                           |                                 |      |     |     |     |                |        |      |     |           |                |           |      |       | -15<br>-20<br>-25<br>-30                                    |             |             |       |      |     |                  |     |                  |                     |       |             |    |               |
|                           |                                 |      |     |     |     |                |        |      |     |           |                |           |      |       | -15<br>-20<br>-25<br>-30<br>-40                             |             |             |       |      |     |                  |     |                  |                     |       |             |    |               |
|                           |                                 |      |     |     |     |                |        |      |     |           |                |           |      |       | -15<br>-20<br>-25<br>-30<br>-40                             |             |             |       |      |     |                  |     |                  |                     |       |             |    |               |
|                           |                                 |      |     |     |     |                |        |      |     |           |                |           |      |       | -15<br>-20<br>-25<br>-30<br>-40<br>-45                      |             |             |       |      |     |                  |     |                  |                     |       |             |    |               |
|                           |                                 |      |     |     |     |                |        |      |     |           |                |           |      |       | -15<br>-20<br>-25<br>-30<br>-35<br>-40<br>-45<br>-50<br>-50 |             |             |       |      |     |                  |     |                  |                     |       |             |    |               |
|                           |                                 |      |     |     |     |                |        |      |     |           |                |           |      |       | -15<br>-20<br>-25<br>-30<br>-35<br>-40<br>-45<br>-50<br>-50 |             |             |       |      |     |                  |     |                  |                     |       |             |    |               |
|                           |                                 |      |     |     |     |                |        |      |     |           |                |           |      |       | -15 -20 -25 -30 -40 -45 -50 -55 -60 -65                     |             |             |       |      |     |                  |     |                  |                     |       |             |    |               |
|                           |                                 |      |     |     |     |                |        |      |     |           |                |           |      |       | -15 -20 -25 -30 -35 -50 -55 -60 -65 -70                     |             |             |       |      |     |                  |     |                  |                     |       |             |    |               |
|                           |                                 |      |     |     |     |                |        |      |     |           |                |           |      |       | -15                                                         |             |             |       |      |     |                  |     |                  | Motion PS           |       | Vork Envelo |    |               |